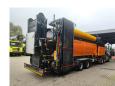

## Pronar MPB 20.72 15x15 mm Unused!

## Description

Pronar MPB 20.72.

Year: 2016 Unused! Hours: 0. Weight: 17.000 kg. Max weight: 25.000 kg. EBS. Central greasing system. Deutz engine. 2 way side belt. 2 way convenyor. Radio Remote Control. Steelsuspension. 15x15 mm. Tyres: 435/50R19,5 100%.