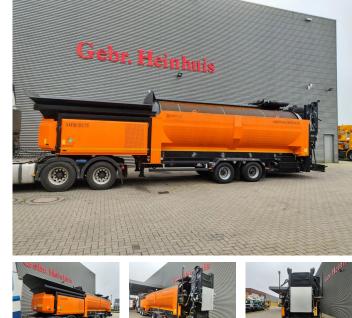

## Pronar MPB 20.72 15x15 mm Unused!

## Description

Pronar MPB 20.72.

Year: 2016 Unused! Hours: 0. Weight: 17.000 kg. Max weight: 25.000 kg. EBS. Central greasing system. Deutz engine. 2 way side belt. 2 way convenyor. Radio Remote Control. Steelsuspension. 15x15 mm. Tyres: 435/50R19,5 100%.