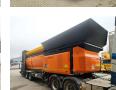

## Pronar MPB 20.72 15x15 mm Unused!

## Description

Pronar MPB 20.72.

Year: 2016 Unused! Hours: 0. Weight: 17.000 kg. Max weight: 25.000 kg. EBS. Central greasing system. Deutz engine. 2 way side belt. 2 way convenyor. Radio Remote Control. Steelsuspension. 15x15 mm. Tyres: 435/50R19,5 100%.