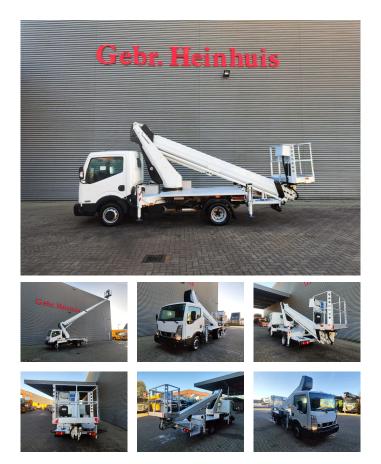

## Nissan Cabstar 35.12 NT400 Ruthmann TB 270

## Description

Nissan Cabstar 35.12 NT400.

Year: 2014. Milage: 53.917 km. Manual gearbox 5 gears. Weight: 3320 kg. max weight: 3500 kg. Axle load: 1: 1750 kg. 2: 2200 kg. Euro 5. 3 Persons. Intergrated Radio CD. Electrical operated windows. Wheelbase: 2850 mm. Tyres: 195/70R15 80%. Ruthmann TB 270. Year: 2014. Hours: 5460. Max capacity basket: 230 kg / 2 persons + 70 kg. Max lateral force: 400 N. Max wind speed: 12,5 m/s. Max permitted tilt: 5 degree. 4 point outriggers. Rotated basket. Electrical function in basket. Max working height: 27 meter.