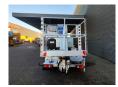

## **Description**

Nissan Cabstar 35.12 NT400.

Year: 2014.

Milage: 53.917 km. Manual gearbox 5 gears.

Weight: 3320 kg. max weight: 3500 kg.

Axle load: 1: 1750 kg. 2: 2200 kg. Euro 5. 3 Persons.

Intergrated Radio CD.
Electrical operated windows.
Wheelbase: 2850 mm.

Tyres: 195/70R15 80%. Ruthmann TB 270.

Year: 2014. Hours: 5460.

Max capacity basket: 230 kg / 2 persons + 70 kg.

Max lateral force: 400 N. Max wind speed: 12,5 m/s. Max permitted tilt: 5 degree.

4 point outriggers. Rotated basket.

Electrical function in basket. Max working height: 27 meter.

ID NR: 362.

The General Terms and Conditions of Heinhuis are applicable to all adverts, offers and quotations by Heinhuis, all agreements entered into by Heinhuis and the negotiations preceding them. By any form of response you accept the applicability of the General Terms and Conditions of Heinhuis and you declare that you have taken note of these General Terms and Conditions. Our prices are export netto prices.