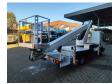

Tyres: 195/70R15 80%. Ruthmann TB 270.

Year: 2014. Hours: 5460.

Max capacity basket: 230 kg / 2 persons + 70 kg.

Max lateral force: 400 N. Max wind speed: 12,5 m/s. Max permitted tilt: 5 degree.

4 point outriggers. Rotated basket.

Electrical function in basket. Max working height: 27 meter.

ID NR: 362.

The General Terms and Conditions of Heinhuis are applicable to all adverts, offers and quotations by Heinhuis, all agreements entered into by Heinhuis and the negotiations preceding them. By any form of response you accept the applicability of the General Terms and Conditions of Heinhuis and you declare that you have taken note of these General Terms and Conditions. Our prices are export netto prices.