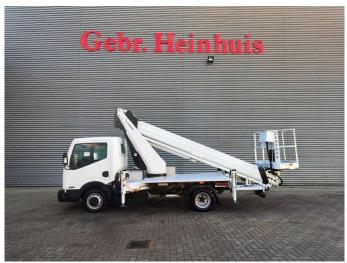

## Ruthmann TB 270 Nissan Cabstar 35.12 NT400

## **Description**

Nissan Cabstar 35.12 NT400.

Year: 2014.

Milage: 53.917 km. Manual gearbox 5 gears.

Weight: 3320 kg. max weight: 3500 kg.

Axle load: 1: 1750 kg. 2: 2200 kg. Euro 5. 3 Persons.

Intergrated Radio CD.
Electrical operated windows.
Wheelbase: 2850 mm.

Tyres: 195/70R15 80%. Ruthmann TB 270.

Year: 2014. Hours: 5460.

Max capacity basket: 230 kg / 2 persons + 70 kg.

Max lateral force: 400 N. Max wind speed: 12,5 m/s. Max permitted tilt: 5 degree.

4 point outriggers. Rotated basket.

Electrical function in basket. Max working height: 27 meter.

ID NR: 362.

The General Terms and Conditions of Heinhuis are applicable to all adverts, offers and quotations by Heinhuis, all agreements entered into by Heinhuis and the negotiations preceding them. By any form of response you accept the applicability of the General Terms and Conditions of Heinhuis and you declare that you have taken note of these General Terms and Conditions. Our prices are export netto prices.