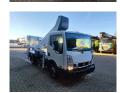

## **Description**

Nissan Cabstar 35.12 NT400.

Year: 2014.

Milage: 53.917 km. Manual gearbox 5 gears.

Weight: 3320 kg. max weight: 3500 kg.

Axle load: 1: 1750 kg. 2: 2200 kg. Euro 5. 3 Persons.

Intergrated Radio CD.
Electrical operated windows.
Wheelbase: 2850 mm.

Tyres: 195/70R15 80%. Ruthmann TB 270.

Year: 2014. Hours: 5460.

Max capacity basket: 230 kg / 2 persons + 70 kg.

Max lateral force: 400 N. Max wind speed: 12,5 m/s. Max permitted tilt: 5 degree.

4 point outriggers. Rotated basket.