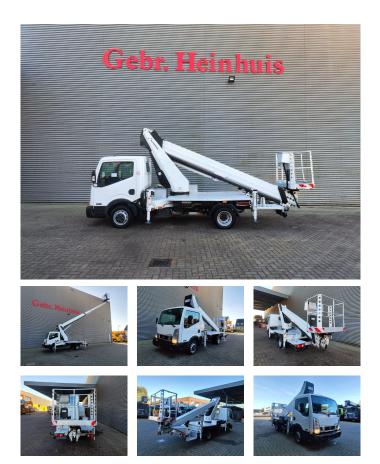

## Nissan Cabstar 35.12 NT400 Ruthmann TB 270

## Description

Nissan Cabstar 35.12 NT400.

Year: 2014. Milage: 43.192 km. Manual gearbox 5 gears. Weight: 3340 kg. max weight: 3500 kg. Axle load: 1: 1750 kg. 2: 2200 kg. Euro 5. 3 Persons. Intergrated Radio CD. Electrical operated windows. Wheelbase: 2850 mm. Tyres: 195/70R15 80%. Ruthmann TB 270. Year: 2014. Hours: 5763. Max capacity basket: 230 kg / 2 persons + 70 kg. Max lateral force: 400 N. Max wind speed: 12,5 m/s. Max permitted tilt: 5 degree. 4 point outriggers. Rotated basket. Electrical function in basket. Max working height: 27 meter.