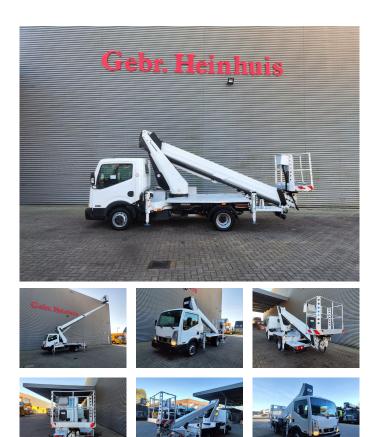

## Gebr. Heinhuis

T.: +31 (0) 546 480 520

E.: info@gebrheinhuis.com Darwin 16 7609 RL, Almelo

Ruthmann TB 270 Nissan Cabstar 35.12 NT400

## Description

Nissan Cabstar 35.12 NT400.

Year: 2014. Milage: 43.192 km. Manual gearbox 5 gears. Weight: 3340 kg. max weight: 3500 kg. Axle load: 1: 1750 kg. 2: 2200 kg. Euro 5. 3 Persons. Intergrated Radio CD. Electrical operated windows. Wheelbase: 2850 mm. Tyres: 195/70R15 80%. Ruthmann TB 270. Year: 2014. Hours: 5763. Max capacity basket: 230 kg / 2 persons + 70 kg. Max lateral force: 400 N. Max wind speed: 12,5 m/s. Max permitted tilt: 5 degree. 4 point outriggers. Rotated basket. Electrical function in basket. Max working height: 27 meter.