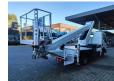

Year: 2014. Hours: 5746.

Max capacity basket: 230 kg / 2 persons + 70 kg.

Max lateral force: 400 N. Max wind speed: 12,5 m/s. Max permitted tilt: 5 degree.

4 point outriggers. Rotated basket.

Electrical function in basket. Max working height: 27 meter.