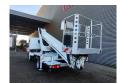

## Ruthmann TB 270 Nissan Cabstar 35.12 NT400

## **Description**

Nissan Cabstar 35.12 NT400.

Year: 2014. Milage: 59.858 km. Manual gearbox 5 gears. Weight: 3340 kg. max weight: 3500 kg.

Axle load: 1: 1750 kg. 2: 2200 kg. Euro 5. 3 Persons.

3 Persons.
Intergrated Radio CD.
Electrical operated windows.
Wheelbase: 2850 mm.
Tyres: 195/70R15 80%.
Ruthmann TB 270.

Year: 2014. Hours: 5746.

Max capacity basket: 230 kg / 2 persons + 70 kg.

Max lateral force: 400 N. Max wind speed: 12,5 m/s. Max permitted tilt: 5 degree.

4 point outriggers. Rotated basket.

Electrical function in basket. Max working height: 27 meter.