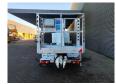

## **Description**

Nissan Cabstar 35.12 NT400.

Year: 2014. Milage: 59.858 km. Manual gearbox 5 gears. Weight: 3340 kg. max weight: 3500 kg.

Axle load: 1: 1750 kg. 2: 2200 kg. Euro 5. 3 Persons.

3 Persons.
Intergrated Radio CD.
Electrical operated windows.
Wheelbase: 2850 mm.
Tyres: 195/70R15 80%.
Ruthmann TB 270.

Year: 2014. Hours: 5746.

Max capacity basket: 230 kg / 2 persons + 70 kg.

Max lateral force: 400 N. Max wind speed: 12,5 m/s. Max permitted tilt: 5 degree.

4 point outriggers. Rotated basket.

Electrical function in basket. Max working height: 27 meter.