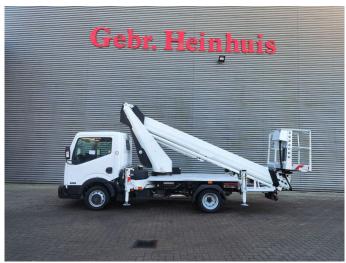

## Ruthmann TB 270 Nissan Cabstar 35.12 NT400

## **Description**

Nissan Cabstar 35.12 NT400.

Year: 2014. Milage: 59.858 km. Manual gearbox 5 gears. Weight: 3340 kg. max weight: 3500 kg.

Axle load: 1: 1750 kg. 2: 2200 kg. Euro 5. 3 Persons.

3 Persons.
Intergrated Radio CD.
Electrical operated windows.
Wheelbase: 2850 mm.
Tyres: 195/70R15 80%.
Ruthmann TB 270.

Year: 2014. Hours: 5746.

Max capacity basket: 230 kg / 2 persons + 70 kg.

Max lateral force: 400 N. Max wind speed: 12,5 m/s. Max permitted tilt: 5 degree.

4 point outriggers. Rotated basket.

Electrical function in basket. Max working height: 27 meter.