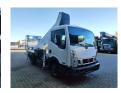

## **Description**

Nissan Cabstar 35.12 NT400.

Year: 2014. Milage: 59.858 km. Manual gearbox 5 gears. Weight: 3340 kg. max weight: 3500 kg.

Axle load: 1: 1750 kg. 2: 2200 kg. Euro 5. 3 Persons.

3 Persons.
Intergrated Radio CD.
Electrical operated windows.
Wheelbase: 2850 mm.
Tyres: 195/70R15 80%.
Ruthmann TB 270.