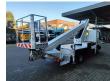

## Nissan Cabstar 35.12 NT400 Ruthmann TB 270

Year: 2014. Hours: 5952.

Max capacity basket: 230 kg / 2 persons + 70 kg.

Max lateral force: 400 N. Max wind speed: 12,5 m/s. Max permitted tilt: 5 degree.

4 point outriggers. Rotated basket.

Electrical function in basket. Max working height: 27 meter.