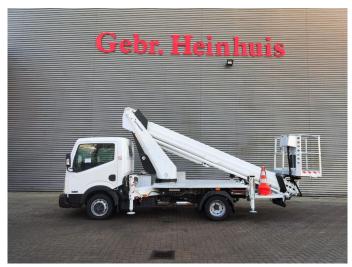

## Nissan Cabstar 35.12 NT400 Ruthmann TB 270

## **Description**

Nissan Cabstar 35.12 NT400.

Year: 2014. Milage: 52.793 km. Manual gearbox 5 gears. Weight: 3340 kg. max weight: 3500 kg.

Axle load: 1: 1750 kg. 2: 2200 kg. Euro 5. 3 Persons.

Intergrated Radio CD.
Electrical operated windows.
Wheelbase: 2850 mm.
Tyres: 195/70R15 80%.
Ruthmann TB 270.

Year: 2014. Hours: 5952.

Max capacity basket: 230 kg / 2 persons + 70 kg.

Max lateral force: 400 N. Max wind speed: 12,5 m/s. Max permitted tilt: 5 degree.

4 point outriggers. Rotated basket.

Electrical function in basket. Max working height: 27 meter.