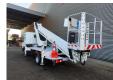

## Nissan Cabstar 35.12 NT400 Ruthmann TB 270

## **Description**

Nissan Cabstar 35.12 NT400.

Year: 2014. Milage: 52.793 km. Manual gearbox 5 gears. Weight: 3340 kg. max weight: 3500 kg.

Axle load: 1: 1750 kg. 2: 2200 kg. Euro 5. 3 Persons.

Intergrated Radio CD.
Electrical operated windows.
Wheelbase: 2850 mm.
Tyres: 195/70R15 80%.
Ruthmann TB 270.

Year: 2014. Hours: 5952.

Max capacity basket: 230 kg / 2 persons + 70 kg.

Max lateral force: 400 N. Max wind speed: 12,5 m/s. Max permitted tilt: 5 degree.

4 point outriggers. Rotated basket.

Electrical function in basket. Max working height: 27 meter.