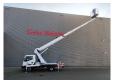

## Nissan Cabstar 35.12 NT400 Ruthmann TB 270

## **Description**

Nissan Cabstar 35.12 NT400.

Year: 2014. Milage: 52.793 km. Manual gearbox 5 gears. Weight: 3340 kg. max weight: 3500 kg.

Axle load: 1: 1750 kg. 2: 2200 kg. Euro 5. 3 Persons.

Intergrated Radio CD.
Electrical operated windows.
Wheelbase: 2850 mm.
Tyres: 195/70R15 80%.
Ruthmann TB 270.

Year: 2014. Hours: 5952.

Max capacity basket: 230 kg / 2 persons + 70 kg.

Max lateral force: 400 N. Max wind speed: 12,5 m/s. Max permitted tilt: 5 degree.

4 point outriggers. Rotated basket.

Electrical function in basket. Max working height: 27 meter.