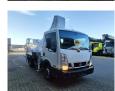

## Nissan Cabstar 35.12 NT400 Ruthmann TB 270

## **Description**

Nissan Cabstar 35.12 NT400.

Year: 2014. Milage: 52.793 km. Manual gearbox 5 gears. Weight: 3340 kg. max weight: 3500 kg.

Axle load: 1: 1750 kg. 2: 2200 kg. Euro 5. 3 Persons.

Intergrated Radio CD.
Electrical operated windows.
Wheelbase: 2850 mm.
Tyres: 195/70R15 80%.
Ruthmann TB 270.