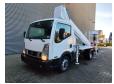

## Nissan Cabstar 35.12 NT400 Ruthmann TB 270

## **Description**

Nissan Cabstar 35.12 NT400.

Year: 2014. Milage: 52.793 km. Manual gearbox 5 gears. Weight: 3340 kg. max weight: 3500 kg.

Axle load: 1: 1750 kg. 2: 2200 kg. Euro 5. 3 Persons.

Intergrated Radio CD.
Electrical operated windows.
Wheelbase: 2850 mm.
Tyres: 195/70R15 80%.
Ruthmann TB 270.

Year: 2014. Hours: 5952.

Max capacity basket: 230 kg / 2 persons + 70 kg.

Max lateral force: 400 N. Max wind speed: 12,5 m/s. Max permitted tilt: 5 degree.

4 point outriggers. Rotated basket.

Electrical function in basket. Max working height: 27 meter.