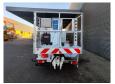

## Nissan Cabstar 35.12 NT400 Ruthmann TB 270

## **Description**

Nissan Cabstar 35.12 NT400.

Year: 2014. Milage: 52.793 km. Manual gearbox 5 gears. Weight: 3340 kg. max weight: 3500 kg.

Axle load: 1: 1750 kg. 2: 2200 kg. Euro 5. 3 Persons.

Intergrated Radio CD.
Electrical operated windows.
Wheelbase: 2850 mm.
Tyres: 195/70R15 80%.
Ruthmann TB 270.

Year: 2014. Hours: 5952.

Max capacity basket: 230 kg / 2 persons + 70 kg.

Max lateral force: 400 N. Max wind speed: 12,5 m/s. Max permitted tilt: 5 degree.

4 point outriggers. Rotated basket.

Electrical function in basket. Max working height: 27 meter.