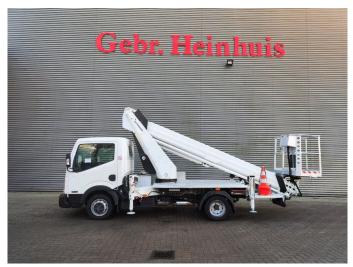

## Ruthmann TB 270 Nissan Cabstar 35.12 NT400

## **Description**

Nissan Cabstar 35.12 NT400.

Year: 2014. Milage: 52.793 km. Manual gearbox 5 gears. Weight: 3340 kg. max weight: 3500 kg.

Axle load: 1: 1750 kg. 2: 2200 kg. Euro 5. 3 Persons.

Intergrated Radio CD.
Electrical operated windows.
Wheelbase: 2850 mm.
Tyres: 195/70R15 80%.
Ruthmann TB 270.

Year: 2014. Hours: 5952.

Max capacity basket: 230 kg / 2 persons + 70 kg.

Max lateral force: 400 N. Max wind speed: 12,5 m/s. Max permitted tilt: 5 degree.

4 point outriggers. Rotated basket.

Electrical function in basket. Max working height: 27 meter.