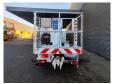

## Ruthmann TB 270 Nissan Cabstar 35.12 NT400

## **Description**

Nissan Cabstar 35.12 NT400.

Year: 2014. Milage: 52.793 km. Manual gearbox 5 gears. Weight: 3340 kg. max weight: 3500 kg.

Axle load: 1: 1750 kg. 2: 2200 kg. Euro 5. 3 Persons.

Intergrated Radio CD.
Electrical operated windows.
Wheelbase: 2850 mm.
Tyres: 195/70R15 80%.
Ruthmann TB 270.

Year: 2014. Hours: 5952.

Max capacity basket: 230 kg / 2 persons + 70 kg.

Max lateral force: 400 N. Max wind speed: 12,5 m/s. Max permitted tilt: 5 degree.

4 point outriggers. Rotated basket.

Electrical function in basket. Max working height: 27 meter.