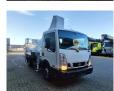

## Ruthmann TB 270 Nissan Cabstar 35.12 NT400

## **Description**

Nissan Cabstar 35.12 NT400.

Year: 2014. Milage: 52.793 km. Manual gearbox 5 gears. Weight: 3340 kg. max weight: 3500 kg.

Axle load: 1: 1750 kg. 2: 2200 kg. Euro 5. 3 Persons.

Intergrated Radio CD.
Electrical operated windows.
Wheelbase: 2850 mm.
Tyres: 195/70R15 80%.
Ruthmann TB 270.