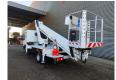

## Ruthmann TB 270 Nissan Cabstar 35.12 NT400

## **Description**

Nissan Cabstar 35.12 NT400.

Year: 2014. Milage: 52.793 km. Manual gearbox 5 gears. Weight: 3340 kg. max weight: 3500 kg.

Axle load: 1: 1750 kg. 2: 2200 kg. Euro 5. 3 Persons.

Intergrated Radio CD.
Electrical operated windows.
Wheelbase: 2850 mm.
Tyres: 195/70R15 80%.
Ruthmann TB 270.

Year: 2014. Hours: 5952.

Max capacity basket: 230 kg / 2 persons + 70 kg.

Max lateral force: 400 N. Max wind speed: 12,5 m/s. Max permitted tilt: 5 degree.

4 point outriggers. Rotated basket.

Electrical function in basket. Max working height: 27 meter.