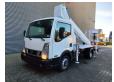

## Ruthmann TB 270 Nissan Cabstar 35.12 NT400

## **Description**

Nissan Cabstar 35.12 NT400.

Year: 2014. Milage: 52.793 km. Manual gearbox 5 gears. Weight: 3340 kg. max weight: 3500 kg.

Axle load: 1: 1750 kg. 2: 2200 kg. Euro 5. 3 Persons.

Intergrated Radio CD.
Electrical operated windows.
Wheelbase: 2850 mm.
Tyres: 195/70R15 80%.
Ruthmann TB 270.

Year: 2014. Hours: 5952.

Max capacity basket: 230 kg / 2 persons + 70 kg.

Max lateral force: 400 N. Max wind speed: 12,5 m/s. Max permitted tilt: 5 degree.

4 point outriggers. Rotated basket.

Electrical function in basket. Max working height: 27 meter.