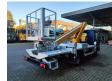

## Nissan Cabstar 35.14 NT400 Multitel MT162

Multitel MT162. Year: 2016. Hours: 2233.

Max capacity basket: 300 kg / 2 persons + 140 kg.

Max wind speed: 12,5 m/s. Max permitted tilt: 1 degree. Max lateral force: 400 N.

Generator.

4 point outriggers. Rotated basket.

Electrical function in basket. Max working height: 16.2 meter.

Max outreach:

- Legs out: 8.9 meter. - Legs in: 5.45 meter.

German Car!

ID NR: 230 A.

The General Terms and Conditions of Heinhuis are applicable to all adverts, offers and quotations by Heinhuis, all agreements entered into by Heinhuis and the negotiations preceding them. By any form of response you accept the applicability of the General Terms and Conditions of Heinhuis and you declare that you have taken note of these General Terms and Conditions. Our prices are export netto prices.