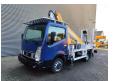

## Nissan Cabstar 35.14 NT400 Multitel MT162

## **Description**

Nissan Cabstar 35.14 NT400.

Year: 2016. Milage: 29.946 km. Manual gearbox 6 gears. Weight: 3425 kg. Max weight: 3500 kg.

Axle load: 1: 1750 kg. 2: 2200 kg. Radio CD. 3 Persons.

Electrical operated windows. Tyres: 195/70R15 80%.

Multitel MT162. Year: 2016. Hours: 2233.

Max capacity basket: 300 kg / 2 persons + 140 kg.

Max wind speed: 12,5 m/s. Max permitted tilt: 1 degree. Max lateral force: 400 N.

Generator.

4 point outriggers. Rotated basket.

Electrical function in basket. Max working height: 16.2 meter.

Max outreach:

- Legs out: 8.9 meter. - Legs in: 5.45 meter.

German Car!

ID NR: 230 A.

The General Terms and Conditions of Heinhuis are applicable to all adverts, offers and quotations by Heinhuis, all agreements entered into by Heinhuis and the negotiations preceding them. By any form of response you accept the applicability of the General Terms and Conditions of Heinhuis and you declare that you have taken note of these General Terms and Conditions. Our prices are export netto prices.