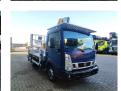

## Nissan Cabstar 35.14 NT400 Multitel MT162

## **Description**

Nissan Cabstar 35.14 NT400.

Year: 2016. Milage: 29.946 km. Manual gearbox 6 gears. Weight: 3425 kg. Max weight: 3500 kg.

Axle load: 1: 1750 kg. 2: 2200 kg. Radio CD. 3 Persons.

Electrical operated windows. Tyres: 195/70R15 80%.