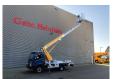

## Nissan Cabstar 35.14 NT400 Multitel MT162

## **Description**

Nissan Cabstar 35.14 NT400.

Year: 2016. Milage: 29.946 km. Manual gearbox 6 gears. Weight: 3425 kg. Max weight: 3500 kg.

Axle load: 1: 1750 kg. 2: 2200 kg. Radio CD. 3 Persons.

Electrical operated windows. Tyres: 195/70R15 80%.

Multitel MT162. Year: 2016. Hours: 2233.

Max capacity basket: 300 kg / 2 persons + 140 kg.

Max wind speed: 12,5 m/s. Max permitted tilt: 1 degree. Max lateral force: 400 N.

Generator.

4 point outriggers. Rotated basket.

Electrical function in basket. Max working height: 16.2 meter.

Max outreach:

- Legs out: 8.9 meter. - Legs in: 5.45 meter.

German Car!

ID NR: 230 A.

The General Terms and Conditions of Heinhuis are applicable to all adverts, offers and quotations by Heinhuis, all agreements entered into by Heinhuis and the negotiations preceding them. By any form of response you accept the applicability of the General Terms and Conditions of Heinhuis and you declare that you have taken note of these General Terms and Conditions. Our prices are export netto prices.