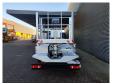

## Nissan Cabstar 35.14 NT400 Multitel MT162

## **Description**

Nissan Cabstar 35.14 NT400.

Year: 2016. Milage: 29.946 km. Manual gearbox 6 gears. Weight: 3425 kg. Max weight: 3500 kg.

Axle load: 1: 1750 kg. 2: 2200 kg. Radio CD. 3 Persons.

Electrical operated windows. Tyres: 195/70R15 80%.

Multitel MT162. Year: 2016. Hours: 2233.

Max capacity basket: 300 kg / 2 persons + 140 kg.

Max wind speed: 12,5 m/s. Max permitted tilt: 1 degree. Max lateral force: 400 N.

Generator.

4 point outriggers. Rotated basket.

Electrical function in basket. Max working height: 16.2 meter.

Max outreach:

- Legs out: 8.9 meter. - Legs in: 5.45 meter.

German Car!

ID NR: 230 A.

The General Terms and Conditions of Heinhuis are applicable to all adverts, offers and quotations by Heinhuis, all agreements entered into by Heinhuis and the negotiations preceding them. By any form of response you accept the applicability of the General Terms and Conditions of Heinhuis and you declare that you have taken note of these General Terms and Conditions. Our prices are export netto prices.