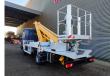

## Nissan Cabstar 35.14 NT400 Multitel MT162

## **Description**

Nissan Cabstar 35.14 NT400.

Year: 2016. Milage: 29.946 km. Manual gearbox 6 gears. Weight: 3425 kg. Max weight: 3500 kg.

Axle load: 1: 1750 kg. 2: 2200 kg. Radio CD. 3 Persons.

Electrical operated windows. Tyres: 195/70R15 80%.

Multitel MT162. Year: 2016. Hours: 2233.

Max capacity basket: 300 kg / 2 persons + 140 kg.

Max wind speed: 12,5 m/s. Max permitted tilt: 1 degree. Max lateral force: 400 N.

Generator.

4 point outriggers. Rotated basket.

Electrical function in basket. Max working height: 16.2 meter.

Max outreach:

- Legs out: 8.9 meter. - Legs in: 5.45 meter.

German Car!

ID NR: 230 A.

The General Terms and Conditions of Heinhuis are applicable to all adverts, offers and quotations by Heinhuis, all agreements entered into by Heinhuis and the negotiations preceding them. By any form of response you accept the applicability of the General Terms and Conditions of Heinhuis and you declare that you have taken note of these General Terms and Conditions. Our prices are export netto prices.