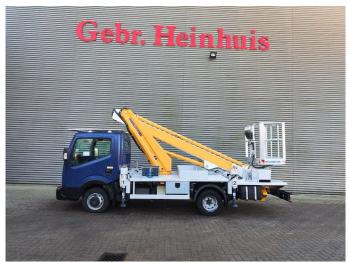

## Nissan Cabstar 35.14 NT400 Multitel MT162

## **Description**

Nissan Cabstar 35.14 NT400.

Year: 2016. Milage: 29.946 km. Manual gearbox 6 gears. Weight: 3425 kg. Max weight: 3500 kg.

Axle load: 1: 1750 kg. 2: 2200 kg. Radio CD. 3 Persons.

Electrical operated windows. Tyres: 195/70R15 80%.

Multitel MT162. Year: 2016. Hours: 2233.

Max capacity basket: 300 kg / 2 persons + 140 kg.

Max wind speed: 12,5 m/s. Max permitted tilt: 1 degree. Max lateral force: 400 N.

Generator.

4 point outriggers. Rotated basket.

Electrical function in basket. Max working height: 16.2 meter.

Max outreach:

- Legs out: 8.9 meter. - Legs in: 5.45 meter.

German Car!

ID NR: 230 A.

The General Terms and Conditions of Heinhuis are applicable to all adverts, offers and quotations by Heinhuis, all agreements entered into by Heinhuis and the negotiations preceding them. By any form of response you accept the applicability of the General Terms and Conditions of Heinhuis and you declare that you have taken note of these General Terms and Conditions. Our prices are export netto prices.