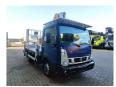

## Multitel MT162 Nissan Cabstar 35.14 NT400

## Description

Nissan Cabstar 35.14 NT400.

Year: 2016. Milage: 29.946 km. Manual gearbox 6 gears. Weight: 3425 kg. Max weight: 3500 kg. Axle load: 1: 1750 kg. 2: 2200 kg. Radio CD. 3 Persons. Electrical operated windows. Tyres: 195/70R15 80%. Multitel MT162. Year: 2016. Hours: 2233. Max capacity basket: 300 kg / 2 persons + 140 kg. Max wind speed: 12,5 m/s. Max permitted tilt: 1 degree. Max lateral force: 400 N. Generator. 4 point outriggers. Rotated basket. Electrical function in basket. Max working height: 16.2 meter. Max outreach: - Legs out: 8.9 meter. - Legs in: 5.45 meter.