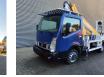

## Multitel MT162 Nissan Cabstar 35.14 NT400

## Description

Nissan Cabstar 35.14 NT400.

Year: 2016. Milage: 29.946 km. Manual gearbox 6 gears. Weight: 3425 kg. Max weight: 3500 kg. Axle load: 1: 1750 kg. 2: 2200 kg. Radio CD. 3 Persons. Electrical operated windows. Tyres: 195/70R15 80%. Multitel MT162. Year: 2016. Hours: 2233. Max capacity basket: 300 kg / 2 persons + 140 kg. Max wind speed: 12,5 m/s. Max permitted tilt: 1 degree. Max lateral force: 400 N. Generator. 4 point outriggers. Rotated basket. Electrical function in basket. Max working height: 16.2 meter. Max outreach: - Legs out: 8.9 meter. - Legs in: 5.45 meter.