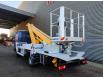

## Multitel MT162 Nissan Cabstar 35.14 NT400

## Description

Nissan Cabstar 35.14 NT400.

Year: 2016. Milage: 29.946 km. Manual gearbox 6 gears. Weight: 3425 kg. Max weight: 3500 kg. Axle load: 1: 1750 kg. 2: 2200 kg. Radio CD. 3 Persons. Electrical operated windows. Tyres: 195/70R15 80%. Multitel MT162. Year: 2016. Hours: 2233. Max capacity basket: 300 kg / 2 persons + 140 kg. Max wind speed: 12,5 m/s. Max permitted tilt: 1 degree. Max lateral force: 400 N. Generator. 4 point outriggers. Rotated basket. Electrical function in basket. Max working height: 16.2 meter. Max outreach: - Legs out: 8.9 meter. - Legs in: 5.45 meter.