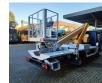

## Multitel MT162 Nissan Cabstar 35.14 NT400

## Description

Nissan Cabstar 35.14 NT400.

Year: 2016. Milage: 29.946 km. Manual gearbox 6 gears. Weight: 3425 kg. Max weight: 3500 kg. Axle load: 1: 1750 kg. 2: 2200 kg. Radio CD. 3 Persons. Electrical operated windows. Tyres: 195/70R15 80%. Multitel MT162. Year: 2016. Hours: 2233. Max capacity basket: 300 kg / 2 persons + 140 kg. Max wind speed: 12,5 m/s. Max permitted tilt: 1 degree. Max lateral force: 400 N. Generator. 4 point outriggers. Rotated basket. Electrical function in basket. Max working height: 16.2 meter. Max outreach: - Legs out: 8.9 meter. - Legs in: 5.45 meter.