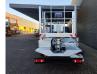

## Multitel MT162 Nissan Cabstar 35.14 NT400

## Description

Nissan Cabstar 35.14 NT400.

Year: 2016. Milage: 29.946 km. Manual gearbox 6 gears. Weight: 3425 kg. Max weight: 3500 kg. Axle load: 1: 1750 kg. 2: 2200 kg. Radio CD. 3 Persons. Electrical operated windows. Tyres: 195/70R15 80%. Multitel MT162. Year: 2016. Hours: 2233. Max capacity basket: 300 kg / 2 persons + 140 kg. Max wind speed: 12,5 m/s. Max permitted tilt: 1 degree. Max lateral force: 400 N. Generator. 4 point outriggers. Rotated basket. Electrical function in basket. Max working height: 16.2 meter. Max outreach: - Legs out: 8.9 meter. - Legs in: 5.45 meter.