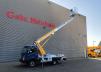

## Multitel MT162 Nissan Cabstar 35.14 NT400

## Description

Nissan Cabstar 35.14 NT400.

Year: 2016. Milage: 29.946 km. Manual gearbox 6 gears. Weight: 3425 kg. Max weight: 3500 kg. Axle load: 1: 1750 kg. 2: 2200 kg. Radio CD. 3 Persons. Electrical operated windows. Tyres: 195/70R15 80%. Multitel MT162. Year: 2016. Hours: 2233. Max capacity basket: 300 kg / 2 persons + 140 kg. Max wind speed: 12,5 m/s. Max permitted tilt: 1 degree. Max lateral force: 400 N. Generator. 4 point outriggers. Rotated basket. Electrical function in basket. Max working height: 16.2 meter. Max outreach: - Legs out: 8.9 meter. - Legs in: 5.45 meter.