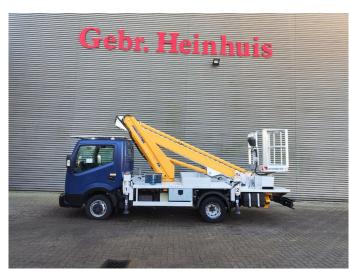

## Multitel MT162 Nissan Cabstar 35.14 NT400

## Description

Nissan Cabstar 35.14 NT400.

Year: 2016. Milage: 29.946 km. Manual gearbox 6 gears. Weight: 3425 kg. Max weight: 3500 kg. Axle load: 1: 1750 kg. 2: 2200 kg. Radio CD. 3 Persons. Electrical operated windows. Tyres: 195/70R15 80%. Multitel MT162. Year: 2016. Hours: 2233. Max capacity basket: 300 kg / 2 persons + 140 kg. Max wind speed: 12,5 m/s. Max permitted tilt: 1 degree. Max lateral force: 400 N. Generator. 4 point outriggers. Rotated basket. Electrical function in basket. Max working height: 16.2 meter. Max outreach: - Legs out: 8.9 meter. - Legs in: 5.45 meter.