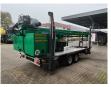

# Böcker AHK 30/1500

### Description

Böcker AHK 30/1500 kg.

Year: 2017. Hours: 1972. Max weight: 3650 kg. Axle load: 1: 1750 kg. 2: 1750 kg. 4 point outriggers. Moover. Radio remote Control. 17.7 KW diesel engine. Max capacity: 1500 kg. Max height under hook: 30 meter. Max radius: 25 meter. Tyres: 195R14 80%.

German machine!

ID NR: 107.

The General Terms and Conditions of Heinhuis are applicable to all adverts, offers and quotations by Heinhuis, all agreements entered into by Heinhuis and the negotiations preceding them. By any form of response you accept the applicability of the General Terms and Conditions of Heinhuis and you declare that you have taken note of these General Terms and Conditions. Our prices are export netto prices.