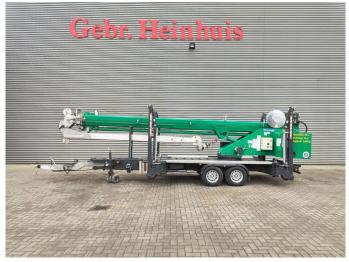

# Böcker AHK 30/1500

### Description

Böcker AHK 30/1500 kg.

Year: 2017. Hours: 1972. Max weight: 3650 kg. Axle load: 1: 1750 kg. 2: 1750 kg. 4 point outriggers. Moover. Radio remote Control. 17.7 KW diesel engine. Max capacity: 1500 kg. Max height under hook: 30 meter. Max radius: 25 meter. Tyres: 195R14 80%.