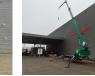

# Böcker AHK 30/1500

### Description

Böcker AHK 30/1500 kg.

Year: 2017. Hours: 1972. Max weight: 3650 kg. Axle load: 1: 1750 kg. 2: 1750 kg. 4 point outriggers. Moover. Radio remote Control. 17.7 KW diesel engine. Max capacity: 1500 kg. Max height under hook: 30 meter. Max radius: 25 meter. Tyres: 195R14 80%.