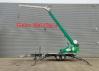

# Böcker AHK 30/1500

### Description

Böcker AHK 30/1500 kg.

Year: 2017. Hours: 1972. Max weight: 3650 kg. Axle load: 1: 1750 kg. 2: 1750 kg. 4 point outriggers. Moover. Radio remote Control. 17.7 KW diesel engine. Max capacity: 1500 kg. Max height under hook: 30 meter. Max radius: 25 meter. Tyres: 195R14 80%.