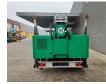

# Böcker AHK 30/1500

### Description

Böcker AHK 30/1500 kg.

Year: 2017. Hours: 1972. Max weight: 3650 kg. Axle load: 1: 1750 kg. 2: 1750 kg. 4 point outriggers. Moover. Radio remote Control. 17.7 KW diesel engine. Max capacity: 1500 kg. Max height under hook: 30 meter. Max radius: 25 meter. Tyres: 195R14 80%.

German machine!

ID NR: 107.

The General Terms and Conditions of Heinhuis are applicable to all adverts, offers and quotations by Heinhuis, all agreements entered into by Heinhuis and the negotiations preceding them. By any form of response you accept the applicability of the General Terms and Conditions of Heinhuis and you declare that you have taken note of these General Terms and Conditions. Our prices are export netto prices.