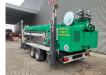

# Böcker AHK 30/1500

### Description

Böcker AHK 30/1500 kg.

Year: 2017. Hours: 1972. Max weight: 3650 kg. Axle load: 1: 1750 kg. 2: 1750 kg. 4 point outriggers. Moover. Radio remote Control. 17.7 KW diesel engine. Max capacity: 1500 kg. Max height under hook: 30 meter. Max radius: 25 meter. Tyres: 195R14 80%.

German machine!

ID NR: 107.

The General Terms and Conditions of Heinhuis are applicable to all adverts, offers and quotations by Heinhuis, all agreements entered into by Heinhuis and the negotiations preceding them. By any form of response you accept the applicability of the General Terms and Conditions of Heinhuis and you declare that you have taken note of these General Terms and Conditions. Our prices are export netto prices.