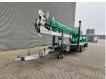

# Böcker AHK 30/1500

### Description

Böcker AHK 30/1500 kg.

Year: 2017. Hours: 1972. Max weight: 3650 kg. Axle load: 1: 1750 kg. 2: 1750 kg. 4 point outriggers. Moover. Radio remote Control. 17.7 KW diesel engine. Max capacity: 1500 kg. Max height under hook: 30 meter. Max radius: 25 meter. Tyres: 195R14 80%.