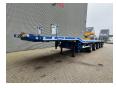

## Nooteboom OVB-75-05V Total Lenght: 55.12 Meter!

## **Description**

Nooteboom OVB-75-05V.

Year: 2019.

10 Tons BPW axles. Weight: 23.850 kg. Load Capacity: 51.150 kg. Max weight: 75.000 kg. Kingpin load: 25.000 kg.

Hydraulic from trailer works on NATO from the truck.

EBS ABS ALB. Zink coated.

Central greasing system.

Hydr. outrigger for help with extanding trailer.

Twistlocks.

Powersteering 2nd, 3th, 4th and 5th axles steering axles.

1st axle lift axle + steering axle (Nachlaufachse). 3 x extandable (total 39.10 meter extandable).

Total lenght: 55.125 mm.

Dimmensions:

Neck:

L: 11.700 mm. W: 2550 mm. H: 1600 mm.

Kingpin height: 1250 mm.

Floor:

L: 11.700 mm. W: 2550 mm. H: 1350 mm.

Tyres: 245/70R17,5 80%.