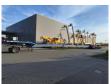

## Nooteboom OVB-75-05V Total Lenght: 55.12 Meter!

## **Description**

Nooteboom OVB-75-05V.

Year: 2019.

10 Tons BPW axles. Weight: 23.850 kg. Load Capacity: 51.150 kg. Max weight: 75.000 kg. Kingpin load: 25.000 kg.

Hydraulic from trailer works on NATO from the truck.

EBS ABS ALB. Zink coated.

Central greasing system.

Hydr. outrigger for help with extanding trailer.

Twistlocks.

Powersteering 2nd, 3th, 4th and 5th axles steering axles.

1st axle lift axle + steering axle (Nachlaufachse). 3 x extandable (total 39.10 meter extandable).

Total lenght: 55.125 mm.

Dimmensions:

Neck:

L: 11.700 mm. W: 2550 mm. H: 1600 mm.

Kingpin height: 1250 mm.

Floor:

L: 11.700 mm. W: 2550 mm. H: 1350 mm.

Tyres: 245/70R17,5 80%.