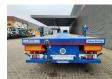

## Nooteboom OVB-75-05V Total Lenght: 55.12 Meter!

## **Description**

Nooteboom OVB-75-05V.

Year: 2019.

10 Tons BPW axles. Weight: 23.850 kg. Load Capacity: 51.150 kg. Max weight: 75.000 kg. Kingpin load: 25.000 kg.

Hydraulic from trailer works on NATO from the truck.

Total lenght: 55.125 mm.

Dimmensions:

Neck:

L: 11.700 mm. W: 2550 mm. H: 1600 mm.

Kingpin height: 1250 mm.

Floor:

L: 11.700 mm. W: 2550 mm. H: 1350 mm.

Tyres: 245/70R17,5 80%.