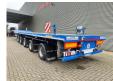

## Nooteboom OVB-75-05V Total Lenght: 55.12 Meter!

## **Description**

Nooteboom OVB-75-05V.

Year: 2019.

10 Tons BPW axles. Weight: 23.850 kg. Load Capacity: 51.150 kg. Max weight: 75.000 kg. Kingpin load: 25.000 kg.

Hydraulic from trailer works on NATO from the truck.

EBS ABS ALB. Zink coated.

Central greasing system.

Hydr. outrigger for help with extanding trailer.

Twistlocks.

Powersteering 2nd, 3th, 4th and 5th axles steering axles.

1st axle lift axle + steering axle (Nachlaufachse). 3 x extandable (total 39.10 meter extandable).

Total lenght: 55.125 mm.

Dimmensions:

Neck:

L: 11.700 mm. W: 2550 mm. H: 1600 mm.

Kingpin height: 1250 mm.

Floor:

L: 11.700 mm. W: 2550 mm. H: 1350 mm.

Tyres: 245/70R17,5 80%.