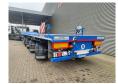

## Nooteboom OVB-75-05V Total Lenght: 55.12 Meter!

## **Description**

Nooteboom OVB-75-05V.

Year: 2019.

10 Tons BPW axles. Weight: 23.850 kg. Load Capacity: 51.150 kg. Max weight: 75.000 kg. Kingpin load: 25.000 kg.

Hydraulic from trailer works on NATO from the truck.

Total lenght: 55.125 mm.

Dimmensions:

Neck:

L: 11.700 mm. W: 2550 mm. H: 1600 mm.

Kingpin height: 1250 mm.

Floor:

L: 11.700 mm. W: 2550 mm. H: 1350 mm.

Tyres: 245/70R17,5 80%.