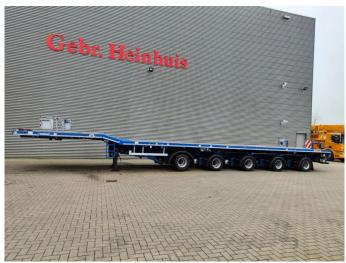

## Nooteboom OVB-75-05V Total Lenght: 55.12 Meter!

## **Description**

Nooteboom OVB-75-05V.

Year: 2019.

10 Tons BPW axles. Weight: 23.850 kg. Load Capacity: 51.150 kg. Max weight: 75.000 kg. Kingpin load: 25.000 kg.

Hydraulic from trailer works on NATO from the truck.

EBS ABS ALB. Zink coated.

Central greasing system.

Hydr. outrigger for help with extanding trailer.

Twistlocks.

Powersteering 2nd, 3th, 4th and 5th axles steering axles.

1st axle lift axle + steering axle (Nachlaufachse). 3 x extandable (total 39.10 meter extandable).

Total lenght: 55.125 mm.

Dimmensions:

Neck:

L: 11.700 mm. W: 2550 mm. H: 1600 mm.

Kingpin height: 1250 mm.

Floor:

L: 11.700 mm. W: 2550 mm. H: 1350 mm.

Tyres: 245/70R17,5 80%.