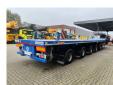

## Nooteboom OVB-75-05V Total Lenght: 55.12 Meter!

## **Description**

Nooteboom OVB-75-05V.

Year: 2019.

10 Tons BPW axles. Weight: 23.850 kg. Load Capacity: 51.150 kg. Max weight: 75.000 kg. Kingpin load: 25.000 kg.

Hydraulic from trailer works on NATO from the truck.

Total lenght: 55.125 mm.

Dimmensions:

Neck:

L: 11.700 mm. W: 2550 mm. H: 1600 mm.

Kingpin height: 1250 mm.

Floor:

L: 11.700 mm. W: 2550 mm. H: 1350 mm.

Tyres: 245/70R17,5 80%.