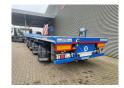

## Nooteboom OVB-75-05V Total Lenght: 55.12 Meter!

## **Description**

Nooteboom OVB-75-05V.

Year: 2019.

10 Tons BPW axles. Weight: 23.850 kg. Load Capacity: 51.150 kg. Max weight: 75.000 kg. Kingpin load: 25.000 kg.

Hydraulic from trailer works on NATO from the truck.