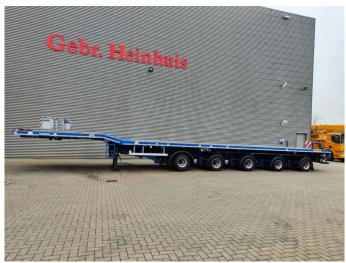

## Nooteboom OVB-75-05V Total Lenght: 55.12 Meter!

## **Description**

Nooteboom OVB-75-05V.

Year: 2019.

10 Tons BPW axles. Weight: 23.850 kg. Load Capacity: 51.150 kg. Max weight: 75.000 kg. Kingpin load: 25.000 kg.

Hydraulic from trailer works on NATO from the truck.

EBS ABS ALB. Zink coated.

Central greasing system.

Hydr. outrigger for help with extanding trailer.

Twistlocks.

Powersteering 2nd, 3th, 4th and 5th axles steering axles.

1st axle lift axle + steering axle (Nachlaufachse). 3 x extandable (total 39.10 meter extandable).

Total lenght: 55.125 mm.

Dimmensions:

Neck:

L: 11.700 mm. W: 2550 mm. H: 1600 mm.

Kingpin height: 1250 mm.

Floor:

L: 11.700 mm. W: 2550 mm. H: 1350 mm.

Tyres: 245/70R17,5 80%.