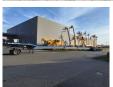

## Nooteboom OVB-75-05V Total Lenght: 55.12 Meter!

## **Description**

Nooteboom OVB-75-05V.

Year: 2019.

10 Tons BPW axles. Weight: 23.850 kg. Load Capacity: 51.150 kg. Max weight: 75.000 kg. Kingpin load: 25.000 kg.

Hydraulic from trailer works on NATO from the truck.

EBS ABS ALB. Zink coated.

Central greasing system.

Hydr. outrigger for help with extanding trailer.

Twistlocks.

Powersteering 2nd, 3th, 4th and 5th axles steering axles.

1st axle lift axle + steering axle (Nachlaufachse). 3 x extandable (total 39.10 meter extandable).

Total lenght: 55.125 mm.

Dimmensions:

Neck:

L: 11.700 mm. W: 2550 mm. H: 1600 mm.

Kingpin height: 1250 mm.

Floor:

L: 11.700 mm. W: 2550 mm. H: 1350 mm.

Tyres: 245/70R17,5 80%.