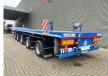

## Nooteboom OVB-75-05V Total Lenght: 55.12 Meter!

## **Description**

Nooteboom OVB-75-05V.

Year: 2019.

10 Tons BPW axles. Weight: 23.850 kg. Load Capacity: 51.150 kg. Max weight: 75.000 kg. Kingpin load: 25.000 kg.

Hydraulic from trailer works on NATO from the truck.

EBS ABS ALB. Zink coated.

Central greasing system.

Hydr. outrigger for help with extanding trailer.

Twistlocks.

Powersteering 2nd, 3th, 4th and 5th axles steering axles.

1st axle lift axle + steering axle (Nachlaufachse). 3 x extandable (total 39.10 meter extandable).

Total lenght: 55.125 mm.

Dimmensions:

Neck:

L: 11.700 mm. W: 2550 mm. H: 1600 mm.

Kingpin height: 1250 mm.

Floor:

L: 11.700 mm. W: 2550 mm. H: 1350 mm.

Tyres: 245/70R17,5 80%.