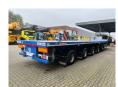

## Nooteboom OVB-75-05V Total Lenght: 55.12 Meter!

Total lenght: 55.125 mm.

Dimmensions:

Neck:

L: 11.700 mm. W: 2550 mm. H: 1600 mm.

Kingpin height: 1250 mm.

Floor:

L: 11.700 mm. W: 2550 mm. H: 1350 mm.

Tyres: 245/70R17,5 80%.