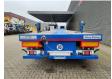

## **Description**

Nooteboom OVB-75-05V.

Year: 2019.

10 Tons BPW axles. Weight: 23.850 kg. Load Capacity: 51.150 kg. Max weight: 75.000 kg. Kingpin load: 25.000 kg.

Hydraulic from trailer works on NATO from the truck.

EBS ABS ALB. Zink coated.

Central greasing system.

Hydr. outrigger for help with extanding trailer.

Twistlocks.

Powersteering 2nd, 3th, 4th and 5th axles steering axles.

1st axle lift axle + steering axle (Nachlaufachse). 3 x extandable (total 39.10 meter extandable).