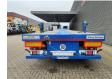

## **Description**

Nooteboom OVB-75-05V.

Year: 2019.

10 Tons BPW axles. Weight: 23.850 kg. Load Capacity: 51.150 kg. Max weight: 75.000 kg. Kingpin load: 25.000 kg.

Hydraulic from trailer works on NATO from the truck.

EBS ABS ALB. Zink coated.

Central greasing system.

Hydr. outrigger for help with extanding trailer.

Twistlocks.

Powersteering 2nd, 3th, 4th and 5th axles steering axles.

1st axle lift axle + steering axle (Nachlaufachse). 3 x extandable (total 39.10 meter extandable).