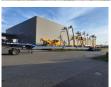

## Nooteboom OVB-75-05V Total Lenght: 55.12 Meter!

## **Description**

Nooteboom OVB-75-05V.

Year: 2019.

10 Tons BPW axles. Weight: 23.850 kg. Load Capacity: 51.150 kg. Max weight: 75.000 kg. Kingpin load: 25.000 kg.

Hydraulic from trailer works on NATO from the truck.

EBS ABS ALB. Zink coated.

Central greasing system.

Hydr. outrigger for help with extanding trailer.

Twistlocks.

Powersteering 2nd, 3th, 4th and 5th axles steering axles.

1st axle lift axle + steering axle (Nachlaufachse). 3 x extandable (total 39.10 meter extandable).

Total lenght: 55.125 mm.

Dimmensions:

Neck:

L: 11.700 mm. W: 2550 mm. H: 1600 mm.

Kingpin height: 1250 mm.

Floor:

L: 11.700 mm. W: 2550 mm. H: 1350 mm.

Tyres: 245/70R17,5 80%.