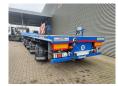

## Nooteboom OVB-75-05V Total Lenght: 55.12 Meter!

## **Description**

Nooteboom OVB-75-05V.

Year: 2019.

10 Tons BPW axles. Weight: 23.850 kg. Load Capacity: 51.150 kg. Max weight: 75.000 kg. Kingpin load: 25.000 kg.

Hydraulic from trailer works on NATO from the truck.