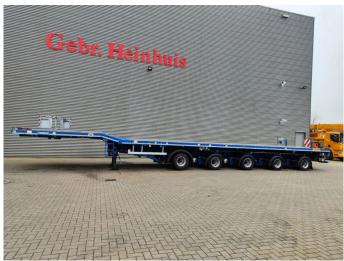

## Nooteboom OVB-75-05V Total Lenght: 55.12 Meter!

## **Description**

Nooteboom OVB-75-05V.

Year: 2019.

10 Tons BPW axles. Weight: 23.850 kg. Load Capacity: 51.150 kg. Max weight: 75.000 kg. Kingpin load: 25.000 kg.

Hydraulic from trailer works on NATO from the truck.

EBS ABS ALB. Zink coated.

Central greasing system.

Hydr. outrigger for help with extanding trailer.

Twistlocks.

Powersteering 2nd, 3th, 4th and 5th axles steering axles.

1st axle lift axle + steering axle (Nachlaufachse). 3 x extandable (total 39.10 meter extandable).

Total lenght: 55.125 mm.

Dimmensions:

Neck:

L: 11.700 mm. W: 2550 mm. H: 1600 mm.

Kingpin height: 1250 mm.

Floor:

L: 11.700 mm. W: 2550 mm. H: 1350 mm.

Tyres: 245/70R17,5 80%.