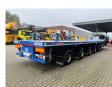

## **Description**

Nooteboom OVB-75-05V.

Year: 2019.

10 Tons BPW axles. Weight: 23.850 kg. Load Capacity: 51.150 kg. Max weight: 75.000 kg. Kingpin load: 25.000 kg.

Hydraulic from trailer works on NATO from the truck.

Total lenght: 55.125 mm.

Dimmensions:

Neck:

L: 11.700 mm. W: 2550 mm. H: 1600 mm.

Kingpin height: 1250 mm.

Floor:

L: 11.700 mm. W: 2550 mm. H: 1350 mm.

Tyres: 245/70R17,5 80%.