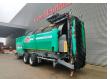

## Neuson TS 5221 40x40 mm

## **Description**

Neuson TS 5221.

Year: 2014. Hours: 6904. Weight: 12.940 kg. CE machine. 9 tons BPW axles.

74 KW John Deere 4045 HF280B engine.

Central greasing system.

2 way side belt.

2 way convenyor on the back.

40x40 mm.

Tyres: 385/65R22,5 80%.

2nd Drum 10x10 mm Extra price from € 3000,- euro!

ID NR: 326.

The General Terms and Conditions of Heinhuis are applicable to all adverts, offers and quotations by Heinhuis, all agreements entered into by Heinhuis and the negotiations preceding them. By any form of response you accept the applicability of the General Terms and Conditions of Heinhuis and you declare that you have taken note of these General Terms and Conditions. Our prices are export netto prices.