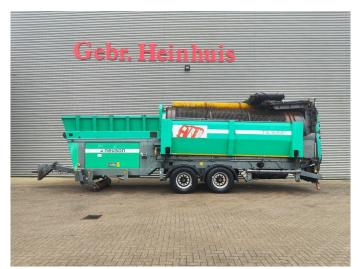

## Neuson TS 5221 40x40 mm

## **Description**

Neuson TS 5221.

Year: 2014. Hours: 6904. Weight: 12.940 kg. CE machine. 9 tons BPW axles.

74 KW John Deere 4045 HF280B engine.

Central greasing system.

2 way side belt.

2 way convenyor on the back.

40x40 mm.

Tyres: 385/65R22,5 80%.

2nd Drum 10x10 mm Extra price from € 3000,- euro!

ID NR: 326.

The General Terms and Conditions of Heinhuis are applicable to all adverts, offers and quotations by Heinhuis, all agreements entered into by Heinhuis and the negotiations preceding them. By any form of response you accept the applicability of the General Terms and Conditions of Heinhuis and you declare that you have taken note of these General Terms and Conditions. Our prices are export netto prices.