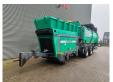

## Neuson TS 5221 40x40 mm

## **Description**

Neuson TS 5221.

Year: 2014. Hours: 6904. Weight: 12.940 kg. CE machine. 9 tons BPW axles.

74 KW John Deere 4045 HF280B engine.

Central greasing system.

2 way side belt.

2 way convenyor on the back.

40x40 mm.

Tyres: 385/65R22,5 80%.

2nd Drum 10x10 mm Extra price from € 3000,- euro!

ID NR: 326.

The General Terms and Conditions of Heinhuis are applicable to all adverts, offers and quotations by Heinhuis, all agreements entered into by Heinhuis and the negotiations preceding them. By any form of response you accept the applicability of the General Terms and Conditions of Heinhuis and you declare that you have taken note of these General Terms and Conditions. Our prices are export netto prices.