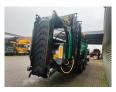

## Neuson TS 5221 40x40 mm

## **Description**

Neuson TS 5221.

Year: 2014. Hours: 6904. Weight: 12.940 kg. CE machine. 9 tons BPW axles.

74 KW John Deere 4045 HF280B engine.

Central greasing system.

2 way side belt.

2 way convenyor on the back.

40x40 mm.

Tyres: 385/65R22,5 80%.

2nd Drum 10x10 mm Extra price from € 3000,- euro!

ID NR: 326.

The General Terms and Conditions of Heinhuis are applicable to all adverts, offers and quotations by Heinhuis, all agreements entered into by Heinhuis and the negotiations preceding them. By any form of response you accept the applicability of the General Terms and Conditions of Heinhuis and you declare that you have taken note of these General Terms and Conditions. Our prices are export netto prices.