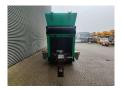

## Neuson TS 5221 40x40 mm

## **Description**

Neuson TS 5221.

Year: 2014. Hours: 6904. Weight: 12.940 kg. CE machine. 9 tons BPW axles.

74 KW John Deere 4045 HF280B engine.

Central greasing system.

2 way side belt.

2 way convenyor on the back.

40x40 mm.

Tyres: 385/65R22,5 80%.

2nd Drum 10x10 mm Extra price from € 3000,- euro!

ID NR: 326.

The General Terms and Conditions of Heinhuis are applicable to all adverts, offers and quotations by Heinhuis, all agreements entered into by Heinhuis and the negotiations preceding them. By any form of response you accept the applicability of the General Terms and Conditions of Heinhuis and you declare that you have taken note of these General Terms and Conditions. Our prices are export netto prices.