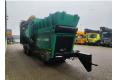

## Neuson TS 5221 40x40 mm

## **Description**

Neuson TS 5221.

Year: 2014. Hours: 6904. Weight: 12.940 kg. CE machine. 9 tons BPW axles.

74 KW John Deere 4045 HF280B engine.

Central greasing system.

2 way side belt.

2 way convenyor on the back.

40x40 mm.

Tyres: 385/65R22,5 80%.

2nd Drum 10x10 mm Extra price from € 3000,- euro!

ID NR: 326.

The General Terms and Conditions of Heinhuis are applicable to all adverts, offers and quotations by Heinhuis, all agreements entered into by Heinhuis and the negotiations preceding them. By any form of response you accept the applicability of the General Terms and Conditions of Heinhuis and you declare that you have taken note of these General Terms and Conditions. Our prices are export netto prices.