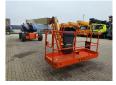

# JLG 860 SJ

### Description

JLG 860 SJ.

Year: 2013. Hours: 3576. Max weight: 17.160 kg. CE machine. Max capacity basket: 230 kg / 2 persons + 70 kg. Max permitted tilt: 4 degree. Max wind speed: 12,5 m/s. Max lateral force: 400 N. Deutz TCD 2011 engine. Rotated basket. Tyres: 18.625 80%.