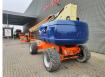

# JLG 860 SJ

### Description

JLG 860 SJ.

Year: 2013. Hours: 3576. Max weight: 17.160 kg. CE machine. Max capacity basket: 230 kg / 2 persons + 70 kg. Max permitted tilt: 4 degree. Max wind speed: 12,5 m/s. Max lateral force: 400 N. Deutz TCD 2011 engine. Rotated basket. Tyres: 18.625 80%.

German machine!

ID NR: 348.

The General Terms and Conditions of Heinhuis are applicable to all adverts, offers and quotations by Heinhuis, all agreements entered into by Heinhuis and the negotiations preceding them. By any form of response you accept the applicability of the General Terms and Conditions of Heinhuis and you declare that you have taken note of these General Terms and Conditions. Our prices are export netto prices.