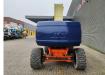

# JLG 860 SJ

### Description

JLG 860 SJ.

Year: 2013. Hours: 3576. Max weight: 17.160 kg. CE machine. Max capacity basket: 230 kg / 2 persons + 70 kg. Max permitted tilt: 4 degree. Max wind speed: 12,5 m/s. Max lateral force: 400 N. Deutz TCD 2011 engine. Rotated basket. Tyres: 18.625 80%.