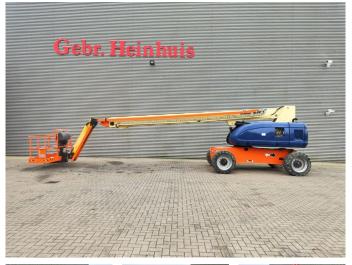

# JLG 860 SJ

### Description

JLG 860 SJ.

Year: 2013. Hours: 3576. Max weight: 17.160 kg. CE machine. Max capacity basket: 230 kg / 2 persons + 70 kg. Max permitted tilt: 4 degree. Max wind speed: 12,5 m/s. Max lateral force: 400 N. Deutz TCD 2011 engine. Rotated basket. Tyres: 18.625 80%.

German machine!

ID NR: 348.

The General Terms and Conditions of Heinhuis are applicable to all adverts, offers and quotations by Heinhuis, all agreements entered into by Heinhuis and the negotiations preceding them. By any form of response you accept the applicability of the General Terms and Conditions of Heinhuis and you declare that you have taken note of these General Terms and Conditions. Our prices are export netto prices.