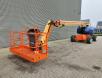

# JLG 860 SJ

### Description

JLG 860 SJ.

Year: 2013. Hours: 3576. Max weight: 17.160 kg. CE machine. Max capacity basket: 230 kg / 2 persons + 70 kg. Max permitted tilt: 4 degree. Max wind speed: 12,5 m/s. Max lateral force: 400 N. Deutz TCD 2011 engine. Rotated basket. Tyres: 18.625 80%.

German machine!

ID NR: 348.

The General Terms and Conditions of Heinhuis are applicable to all adverts, offers and quotations by Heinhuis, all agreements entered into by Heinhuis and the negotiations preceding them. By any form of response you accept the applicability of the General Terms and Conditions of Heinhuis and you declare that you have taken note of these General Terms and Conditions. Our prices are export netto prices.