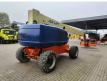

# JLG 860 SJ

### Description

JLG 860 SJ.

Year: 2013. Hours: 3576. Max weight: 17.160 kg. CE machine. Max capacity basket: 230 kg / 2 persons + 70 kg. Max permitted tilt: 4 degree. Max wind speed: 12,5 m/s. Max lateral force: 400 N. Deutz TCD 2011 engine. Rotated basket. Tyres: 18.625 80%.