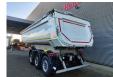

## Schmitz Cargobull SCB S3D

## **Description**

Schmitz Cargobull SCB S3D.

Year: 2023.

9 tons Schmitz axles. Weight: 6594 kg.

Load capacity: 32.406 kg. Max weight: 39.000 kg. Kingpin load: 12.000 kg.

EBS ABS ALB. 1st axle liftaxle. Airsuspension.

Hardox backwards kipper.

Multicab.

Tyres: 385/65R22,5 80%.

German Trailer!

ID NR: 300.

The General Terms and Conditions of Heinhuis are applicable to all adverts, offers and quotations by Heinhuis, all agreements entered into by Heinhuis and the negotiations preceding them. By any form of response you accept the applicability of the General Terms and Conditions of Heinhuis and you declare that you have taken note of these General Terms and Conditions. Our prices are export netto prices.