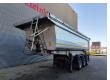

## Schmitz Cargobull SCB S3D

## **Description**

Schmitz Cargobull SCB S3D.

Year: 2023.

9 tons Schmitz axles. Weight: 6594 kg.

Load capacity: 32.406 kg. Max weight: 39.000 kg. Kingpin load: 12.000 kg.

EBS ABS ALB. 1st axle liftaxle. Airsuspension.

Hardox backwards kipper.

Multicab.

Tyres: 385/65R22,5 80%.

German Trailer!

ID NR: 300.

The General Terms and Conditions of Heinhuis are applicable to all adverts, offers and quotations by Heinhuis, all agreements entered into by Heinhuis and the negotiations preceding them. By any form of response you accept the applicability of the General Terms and Conditions of Heinhuis and you declare that you have taken note of these General Terms and Conditions. Our prices are export netto prices.