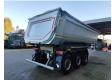

## **Description**

Schmitz Cargobull SCB S3D.

Year: 2023.

9 tons Schmitz axles. Weight: 6594 kg.

Load capacity: 32.406 kg. Max weight: 39.000 kg. Kingpin load: 12.000 kg.

EBS ABS ALB. 1st axle liftaxle. Airsuspension.

Hardox backwards kipper.

Multicab.

Tyres: 385/65R22,5 80%.

German Trailer!

ID NR: 300.

The General Terms and Conditions of Heinhuis are applicable to all adverts, offers and quotations by Heinhuis, all agreements entered into by Heinhuis and the negotiations preceding them. By any form of response you accept the applicability of the General Terms and Conditions of Heinhuis and you declare that you have taken note of these General Terms and Conditions. Our prices are export netto prices.