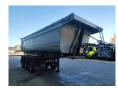

## **Description**

Schmitz Cargobull SCB S3D.

Year: 2023.

9 tons Schmitz axles. Weight: 6594 kg.

Load capacity: 32.406 kg. Max weight: 39.000 kg. Kingpin load: 12.000 kg.

EBS ABS ALB. 1st axle liftaxle. Airsuspension.

Hardox backwards kipper.

Multicab.

Tyres: 385/65R22,5 80%.

German Trailer!

ID NR: 300.

The General Terms and Conditions of Heinhuis are applicable to all adverts, offers and quotations by Heinhuis, all agreements entered into by Heinhuis and the negotiations preceding them. By any form of response you accept the applicability of the General Terms and Conditions of Heinhuis and you declare that you have taken note of these General Terms and Conditions. Our prices are export netto prices.