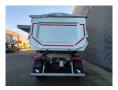

## **Description**

Schmitz Cargobull SCB S3D.

Year: 2023.

9 tons Schmitz axles. Weight: 6594 kg.

Load capacity: 32.406 kg. Max weight: 39.000 kg. Kingpin load: 12.000 kg.

EBS ABS ALB. 1st axle liftaxle. Airsuspension.

Hardox backwards kipper.

Multicab.

Tyres: 385/65R22,5 80%.

German Trailer!

ID NR: 300.

The General Terms and Conditions of Heinhuis are applicable to all adverts, offers and quotations by Heinhuis, all agreements entered into by Heinhuis and the negotiations preceding them. By any form of response you accept the applicability of the General Terms and Conditions of Heinhuis and you declare that you have taken note of these General Terms and Conditions. Our prices are export netto prices.