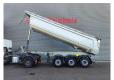

## Schmitz Cargobull SCB S3D

## **Description**

Schmitz Cargobull SCB S3D.

Year: 2023.

9 tons Schmitz axles. Weight: 6594 kg.

Load capacity: 32.406 kg. Max weight: 39.000 kg. Kingpin load: 12.000 kg.

EBS ABS ALB. 1st axle liftaxle. Airsuspension.

Hardox backwards kipper.

Multicab.

Tyres: 385/65R22,5 80%.

German Trailer!

ID NR: 300.

The General Terms and Conditions of Heinhuis are applicable to all adverts, offers and quotations by Heinhuis, all agreements entered into by Heinhuis and the negotiations preceding them. By any form of response you accept the applicability of the General Terms and Conditions of Heinhuis and you declare that you have taken note of these General Terms and Conditions. Our prices are export netto prices.