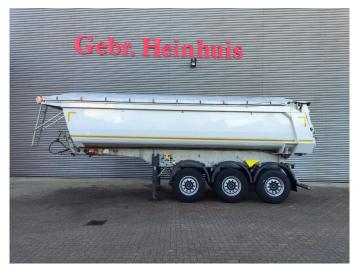

## Schmitz Cargobull SCB S3D

## **Description**

Schmitz Cargobull SCB S3D.

Year: 2023.

9 tons Schmitz axles. Weight: 6594 kg.

Load capacity: 32.406 kg. Max weight: 39.000 kg. Kingpin load: 12.000 kg.

EBS ABS ALB. 1st axle liftaxle. Airsuspension.

Hardox backwards kipper.

Multicab.

Tyres: 385/65R22,5 80%.

German Trailer!

ID NR: 300.

The General Terms and Conditions of Heinhuis are applicable to all adverts, offers and quotations by Heinhuis, all agreements entered into by Heinhuis and the negotiations preceding them. By any form of response you accept the applicability of the General Terms and Conditions of Heinhuis and you declare that you have taken note of these General Terms and Conditions. Our prices are export netto prices.