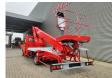

GSR E200T. Year: 2006.

Max capacity basket: 200 kg / 2 persons + 40 kg.

Max wind speed: 12,5 m/s. Max permitted tilt: 1 degree.

4 point outriggers.

Max lateral force: 400 N.

Rotated basket.

Electrical function in basket. Max working height: 20 meter.