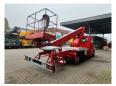

## Mercedes-Benz Sprinter 311 CDI GSR E200T

## Description

Mercedes benz Sprinter 311 CDI.

Year: 2006.

Milage: 60.065 km. Manual gearbox 5 gears.

Weight: 3330 kg. max weight: 3500 kg.

Axle load: 1: 1600 kg. 2: 2240 kg. 2 persons. Radio CD.

Wheelbase: 3950 mm. Tyres: 225/70R15 70%.

GSR E200T. Year: 2006.

Max capacity basket: 200 kg / 2 persons + 40 kg.

Max wind speed: 12,5 m/s. Max permitted tilt: 1 degree.

4 point outriggers.

Max lateral force: 400 N.

Rotated basket.

Electrical function in basket. Max working height: 20 meter.