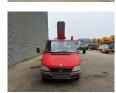

## Mercedes-Benz Sprinter 311 CDI GSR E200T

## Description

Mercedes benz Sprinter 311 CDI.

Year: 2006.

Milage: 60.065 km. Manual gearbox 5 gears.

Weight: 3330 kg. max weight: 3500 kg.

Axle load: 1: 1600 kg. 2: 2240 kg. 2 persons. Radio CD.

Wheelbase: 3950 mm. Tyres: 225/70R15 70%.

GSR E200T. Year: 2006.

Max capacity basket: 200 kg / 2 persons + 40 kg.

Max wind speed: 12,5 m/s. Max permitted tilt: 1 degree.

4 point outriggers.

Max lateral force: 400 N.

Rotated basket.

Electrical function in basket. Max working height: 20 meter.