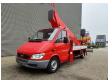

## Mercedes-Benz Sprinter 311 CDI GSR E200T

## Description

Mercedes benz Sprinter 311 CDI.

Year: 2006.

Milage: 60.065 km. Manual gearbox 5 gears.

Weight: 3330 kg. max weight: 3500 kg.

Axle load: 1: 1600 kg. 2: 2240 kg. 2 persons. Radio CD.

Wheelbase: 3950 mm. Tyres: 225/70R15 70%.

GSR E200T. Year: 2006.

Max capacity basket: 200 kg / 2 persons + 40 kg.

Max wind speed: 12,5 m/s. Max permitted tilt: 1 degree.

4 point outriggers.

Max lateral force: 400 N.

Rotated basket.

Electrical function in basket. Max working height: 20 meter.