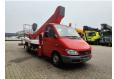

## Mercedes-Benz Sprinter 311 CDI GSR E200T

## Description

Mercedes benz Sprinter 311 CDI.

Year: 2006.

Milage: 60.065 km. Manual gearbox 5 gears.

Weight: 3330 kg. max weight: 3500 kg.

Axle load: 1: 1600 kg. 2: 2240 kg. 2 persons. Radio CD.

Wheelbase: 3950 mm. Tyres: 225/70R15 70%.

GSR E200T. Year: 2006.

Max capacity basket: 200 kg / 2 persons + 40 kg.

Max wind speed: 12,5 m/s. Max permitted tilt: 1 degree.

4 point outriggers.

Max lateral force: 400 N.

Rotated basket.

Electrical function in basket. Max working height: 20 meter.