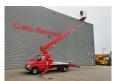

## Mercedes-Benz Sprinter 311 CDI GSR E200T

## Description

Mercedes benz Sprinter 311 CDI.

Year: 2006.

Milage: 60.065 km. Manual gearbox 5 gears.

Weight: 3330 kg. max weight: 3500 kg.

Axle load: 1: 1600 kg. 2: 2240 kg. 2 persons. Radio CD.

Wheelbase: 3950 mm. Tyres: 225/70R15 70%.

GSR E200T. Year: 2006.

Max capacity basket: 200 kg / 2 persons + 40 kg.

Max wind speed: 12,5 m/s. Max permitted tilt: 1 degree.

4 point outriggers.

Max lateral force: 400 N.

Rotated basket.

Electrical function in basket. Max working height: 20 meter.