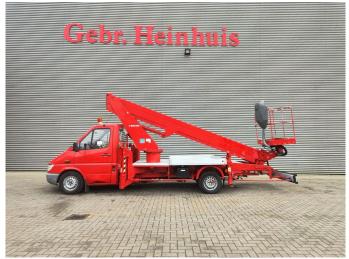

## Mercedes-Benz Sprinter 311 CDI GSR E200T

## Description

Mercedes benz Sprinter 311 CDI.

Year: 2006.

Milage: 60.065 km. Manual gearbox 5 gears.

Weight: 3330 kg. max weight: 3500 kg.

Axle load: 1: 1600 kg. 2: 2240 kg. 2 persons. Radio CD.

Wheelbase: 3950 mm. Tyres: 225/70R15 70%.

GSR E200T. Year: 2006.

Max capacity basket: 200 kg / 2 persons + 40 kg.

Max wind speed: 12,5 m/s. Max permitted tilt: 1 degree.

4 point outriggers.

Max lateral force: 400 N.

Rotated basket.

Electrical function in basket. Max working height: 20 meter.