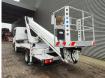

## Nissan Cabstar 35.12 Ruthmann TB 270

## Description

Nissan Cabstar 35.12.

Year: 2013. Milage: 42.544 km. Manual gearbox 5 gears. Max weight: 3500 kg. Axle load: 1: 1750 kg. 2: 2200 kg. Euro 5. Intergrated Radio CD. Electrical operated windows. 3 persons. Tyres: 195/70R15 80%. Ruthmann TB 270. Year: 2013. Max capacity basket: 230 kg / 2 persons + 70 kg. Max lateral force: 400 N. Max wind speed: 12,5 m/s. Max permitted tilt: 5 degree. 4 point outriggers. Rotated basket. Electrical function in basket. Max working height: 27 meter.