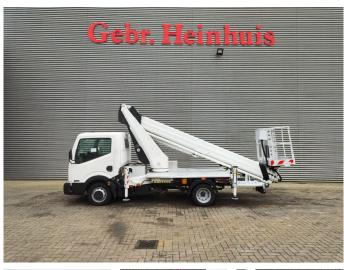

## Nissan Cabstar 35.12 Ruthmann TB 270

## Description

Nissan Cabstar 35.12.

Year: 2013. Milage: 42.544 km. Manual gearbox 5 gears. Max weight: 3500 kg. Axle load: 1: 1750 kg. 2: 2200 kg. Euro 5. Intergrated Radio CD. Electrical operated windows. 3 persons. Tyres: 195/70R15 80%. Ruthmann TB 270. Year: 2013. Max capacity basket: 230 kg / 2 persons + 70 kg. Max lateral force: 400 N. Max wind speed: 12,5 m/s. Max permitted tilt: 5 degree. 4 point outriggers. Rotated basket. Electrical function in basket. Max working height: 27 meter.