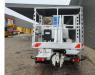

## Nissan Cabstar 35.12 Ruthmann TB 270

## Description

Nissan Cabstar 35.12.

Year: 2013. Milage: 42.544 km. Manual gearbox 5 gears. Max weight: 3500 kg. Axle load: 1: 1750 kg. 2: 2200 kg. Euro 5. Intergrated Radio CD. Electrical operated windows. 3 persons. Tyres: 195/70R15 80%. Ruthmann TB 270. Year: 2013. Max capacity basket: 230 kg / 2 persons + 70 kg. Max lateral force: 400 N. Max wind speed: 12,5 m/s. Max permitted tilt: 5 degree. 4 point outriggers. Rotated basket. Electrical function in basket. Max working height: 27 meter.