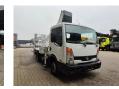

## Nissan Cabstar 35.12 Ruthmann TB 270

## Description

Nissan Cabstar 35.12.

Year: 2013. Milage: 42.544 km. Manual gearbox 5 gears. Max weight: 3500 kg. Axle load: 1: 1750 kg. 2: 2200 kg. Euro 5. Intergrated Radio CD. Electrical operated windows. 3 persons. Tyres: 195/70R15 80%. Ruthmann TB 270. Year: 2013. Max capacity basket: 230 kg / 2 persons + 70 kg. Max lateral force: 400 N. Max wind speed: 12,5 m/s. Max permitted tilt: 5 degree. 4 point outriggers. Rotated basket. Electrical function in basket. Max working height: 27 meter.