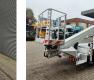

## Nissan Cabstar 35.12 Ruthmann TB 270

## Description

Nissan Cabstar 35.12.

Year: 2013. Milage: 42.544 km. Manual gearbox 5 gears. Max weight: 3500 kg. Axle load: 1: 1750 kg. 2: 2200 kg. Euro 5. Intergrated Radio CD. Electrical operated windows. 3 persons. Tyres: 195/70R15 80%. Ruthmann TB 270. Year: 2013. Max capacity basket: 230 kg / 2 persons + 70 kg. Max lateral force: 400 N. Max wind speed: 12,5 m/s. Max permitted tilt: 5 degree. 4 point outriggers. Rotated basket. Electrical function in basket. Max working height: 27 meter.