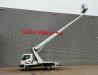

## Nissan Cabstar 35.12 Ruthmann TB 270

## Description

Nissan Cabstar 35.12.

Year: 2013. Milage: 42.544 km. Manual gearbox 5 gears. Max weight: 3500 kg. Axle load: 1: 1750 kg. 2: 2200 kg. Euro 5. Intergrated Radio CD. Electrical operated windows. 3 persons. Tyres: 195/70R15 80%. Ruthmann TB 270. Year: 2013. Max capacity basket: 230 kg / 2 persons + 70 kg. Max lateral force: 400 N. Max wind speed: 12,5 m/s. Max permitted tilt: 5 degree. 4 point outriggers. Rotated basket. Electrical function in basket. Max working height: 27 meter.