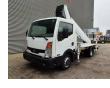

## Nissan Cabstar 35.12 Ruthmann TB 270

## Description

Nissan Cabstar 35.12.

Year: 2013. Milage: 42.544 km. Manual gearbox 5 gears. Max weight: 3500 kg. Axle load: 1: 1750 kg. 2: 2200 kg. Euro 5. Intergrated Radio CD. Electrical operated windows. 3 persons. Tyres: 195/70R15 80%. Ruthmann TB 270. Year: 2013. Max capacity basket: 230 kg / 2 persons + 70 kg. Max lateral force: 400 N. Max wind speed: 12,5 m/s. Max permitted tilt: 5 degree. 4 point outriggers. Rotated basket. Electrical function in basket. Max working height: 27 meter.