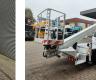

## Ruthmann TB 270 Nissan Cabstar 35.12

## Description

Nissan Cabstar 35.12.

Year: 2013. Milage: 42.544 km. Manual gearbox 5 gears. Max weight: 3500 kg. Axle load: 1: 1750 kg. 2: 2200 kg. Euro 5. Intergrated Radio CD. Electrical operated windows. 3 persons. Tyres: 195/70R15 80%. Ruthmann TB 270. Year: 2013. Max capacity basket: 230 kg / 2 persons + 70 kg. Max lateral force: 400 N. Max wind speed: 12,5 m/s. Max permitted tilt: 5 degree. 4 point outriggers. Rotated basket. Electrical function in basket. Max working height: 27 meter.