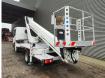

## Ruthmann TB 270 Nissan Cabstar 35.12

## Description

Nissan Cabstar 35.12.

Year: 2013. Milage: 42.544 km. Manual gearbox 5 gears. Max weight: 3500 kg. Axle load: 1: 1750 kg. 2: 2200 kg. Euro 5. Intergrated Radio CD. Electrical operated windows. 3 persons. Tyres: 195/70R15 80%. Ruthmann TB 270. Year: 2013. Max capacity basket: 230 kg / 2 persons + 70 kg. Max lateral force: 400 N. Max wind speed: 12,5 m/s. Max permitted tilt: 5 degree. 4 point outriggers. Rotated basket. Electrical function in basket. Max working height: 27 meter.