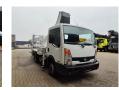

## Ruthmann TB 270 Nissan Cabstar 35.12

## Description

Nissan Cabstar 35.12.

Year: 2013. Milage: 42.544 km. Manual gearbox 5 gears. Max weight: 3500 kg. Axle load: 1: 1750 kg. 2: 2200 kg. Euro 5. Intergrated Radio CD. Electrical operated windows. 3 persons. Tyres: 195/70R15 80%. Ruthmann TB 270. Year: 2013. Max capacity basket: 230 kg / 2 persons + 70 kg. Max lateral force: 400 N. Max wind speed: 12,5 m/s. Max permitted tilt: 5 degree. 4 point outriggers. Rotated basket. Electrical function in basket. Max working height: 27 meter.