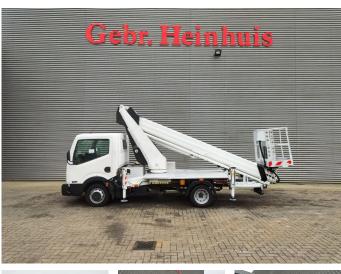

## Ruthmann TB 270 Nissan Cabstar 35.12

## Description

Nissan Cabstar 35.12.

Year: 2013. Milage: 42.544 km. Manual gearbox 5 gears. Max weight: 3500 kg. Axle load: 1: 1750 kg. 2: 2200 kg. Euro 5. Intergrated Radio CD. Electrical operated windows. 3 persons. Tyres: 195/70R15 80%. Ruthmann TB 270. Year: 2013. Max capacity basket: 230 kg / 2 persons + 70 kg. Max lateral force: 400 N. Max wind speed: 12,5 m/s. Max permitted tilt: 5 degree. 4 point outriggers. Rotated basket. Electrical function in basket. Max working height: 27 meter.