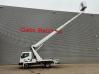

## Ruthmann TB 270 Nissan Cabstar 35.12

## Description

Nissan Cabstar 35.12.

Year: 2013. Milage: 42.544 km. Manual gearbox 5 gears. Max weight: 3500 kg. Axle load: 1: 1750 kg. 2: 2200 kg. Euro 5. Intergrated Radio CD. Electrical operated windows. 3 persons. Tyres: 195/70R15 80%. Ruthmann TB 270. Year: 2013. Max capacity basket: 230 kg / 2 persons + 70 kg. Max lateral force: 400 N. Max wind speed: 12,5 m/s. Max permitted tilt: 5 degree. 4 point outriggers. Rotated basket. Electrical function in basket. Max working height: 27 meter.