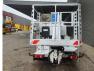

## Ruthmann TB 270 Nissan Cabstar 35.12

## Description

Nissan Cabstar 35.12.

Year: 2013. Milage: 42.544 km. Manual gearbox 5 gears. Max weight: 3500 kg. Axle load: 1: 1750 kg. 2: 2200 kg. Euro 5. Intergrated Radio CD. Electrical operated windows. 3 persons. Tyres: 195/70R15 80%. Ruthmann TB 270. Year: 2013. Max capacity basket: 230 kg / 2 persons + 70 kg. Max lateral force: 400 N. Max wind speed: 12,5 m/s. Max permitted tilt: 5 degree. 4 point outriggers. Rotated basket. Electrical function in basket. Max working height: 27 meter.