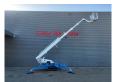

## Teupen Leo 25 T

## **Description**

Teupen Leo 25 T.

Year: 2010. Weight: 3040 kg. CE Machine.

Max capacity basket: 200 kg / 2 persons + 40 kg.

Max lateral force: 400 N. 230 V 50 Hz 16 A.

Max wind speed: 12,5 m/s. Max permitted tilt: 1 degree.

4 point outriggers.
Non marking tracks.
Remote Control on cable.
Rotated basket.

Electrical function in basket.

UC: 80%.

Max working height: 25 Meter!

ID NR: 264.

The General Terms and Conditions of Heinhuis are applicable to all adverts, offers and quotations by Heinhuis, all agreements entered into by Heinhuis and the negotiations preceding them. By any form of response you accept the applicability of the General Terms and Conditions of Heinhuis and you declare that you have taken note of these General Terms and Conditions. Our prices are export netto prices.