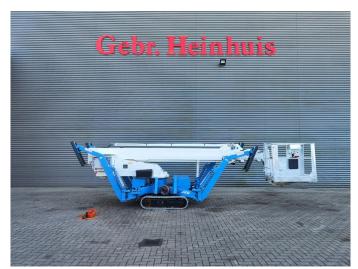

## Teupen Leo 25 T

## **Description**

Teupen Leo 25 T.

Year: 2010. Weight: 3040 kg. CE Machine.

Max capacity basket: 200 kg / 2 persons + 40 kg.

Max lateral force: 400 N. 230 V 50 Hz 16 A.

Max wind speed: 12,5 m/s. Max permitted tilt: 1 degree.

4 point outriggers.
Non marking tracks.
Remote Control on cable.
Rotated basket.

Electrical function in basket.

UC: 80%.

Max working height: 25 Meter!

ID NR: 264.

The General Terms and Conditions of Heinhuis are applicable to all adverts, offers and quotations by Heinhuis, all agreements entered into by Heinhuis and the negotiations preceding them. By any form of response you accept the applicability of the General Terms and Conditions of Heinhuis and you declare that you have taken note of these General Terms and Conditions. Our prices are export netto prices.