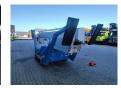

## Teupen Leo 25 T

## **Description**

Teupen Leo 25 T.

Year: 2010. Weight: 3040 kg. CE Machine.

Max capacity basket: 200 kg / 2 persons + 40 kg.

Max lateral force: 400 N. 230 V 50 Hz 16 A.

Max wind speed: 12,5 m/s. Max permitted tilt: 1 degree.

4 point outriggers.
Non marking tracks.
Remote Control on cable.
Rotated basket.

Electrical function in basket.

UC: 80%.

Max working height: 25 Meter!

ID NR: 264.

The General Terms and Conditions of Heinhuis are applicable to all adverts, offers and quotations by Heinhuis, all agreements entered into by Heinhuis and the negotiations preceding them. By any form of response you accept the applicability of the General Terms and Conditions of Heinhuis and you declare that you have taken note of these General Terms and Conditions. Our prices are export netto prices.