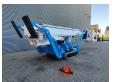

## Teupen Leo 25 T

## **Description**

Teupen Leo 25 T.

Year: 2010. Weight: 3040 kg. CE Machine.

Max capacity basket: 200 kg / 2 persons + 40 kg.

Max lateral force: 400 N. 230 V 50 Hz 16 A.

Max wind speed: 12,5 m/s. Max permitted tilt: 1 degree.

4 point outriggers.
Non marking tracks.
Remote Control on cable.
Rotated basket.

Electrical function in basket.

UC: 80%.

Max working height: 25 Meter!

ID NR: 264.

The General Terms and Conditions of Heinhuis are applicable to all adverts, offers and quotations by Heinhuis, all agreements entered into by Heinhuis and the negotiations preceding them. By any form of response you accept the applicability of the General Terms and Conditions of Heinhuis and you declare that you have taken note of these General Terms and Conditions. Our prices are export netto prices.