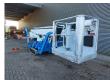

## Teupen Leo 25 T

## **Description**

Teupen Leo 25 T.

Year: 2010. Weight: 3040 kg. CE Machine.

Max capacity basket: 200 kg / 2 persons + 40 kg.

Max lateral force: 400 N. 230 V 50 Hz 16 A.

Max wind speed: 12,5 m/s. Max permitted tilt: 1 degree.

4 point outriggers.
Non marking tracks.
Remote Control on cable.
Rotated basket.

Electrical function in basket.

UC: 80%.

Max working height: 25 Meter!

ID NR: 264.

The General Terms and Conditions of Heinhuis are applicable to all adverts, offers and quotations by Heinhuis, all agreements entered into by Heinhuis and the negotiations preceding them. By any form of response you accept the applicability of the General Terms and Conditions of Heinhuis and you declare that you have taken note of these General Terms and Conditions. Our prices are export netto prices.