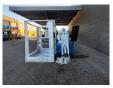

## Teupen Leo 25 T

## **Description**

Teupen Leo 25 T.

Year: 2010. Weight: 3040 kg. CE Machine.

Max capacity basket: 200 kg / 2 persons + 40 kg.

Max lateral force: 400 N. 230 V 50 Hz 16 A.

Max wind speed: 12,5 m/s. Max permitted tilt: 1 degree.

4 point outriggers.
Non marking tracks.
Remote Control on cable.
Rotated basket.

Electrical function in basket.

UC: 80%.

Max working height: 25 Meter!

ID NR: 264.

The General Terms and Conditions of Heinhuis are applicable to all adverts, offers and quotations by Heinhuis, all agreements entered into by Heinhuis and the negotiations preceding them. By any form of response you accept the applicability of the General Terms and Conditions of Heinhuis and you declare that you have taken note of these General Terms and Conditions. Our prices are export netto prices.