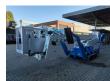

## Teupen Leo 25 T

## **Description**

Teupen Leo 25 T.

Year: 2010. Weight: 3040 kg. CE Machine.

Max capacity basket: 200 kg / 2 persons + 40 kg.

Max lateral force: 400 N. 230 V 50 Hz 16 A.

Max wind speed: 12,5 m/s. Max permitted tilt: 1 degree.

4 point outriggers.
Non marking tracks.
Remote Control on cable.
Rotated basket.

Electrical function in basket.

UC: 80%.

Max working height: 25 Meter!

ID NR: 264.

The General Terms and Conditions of Heinhuis are applicable to all adverts, offers and quotations by Heinhuis, all agreements entered into by Heinhuis and the negotiations preceding them. By any form of response you accept the applicability of the General Terms and Conditions of Heinhuis and you declare that you have taken note of these General Terms and Conditions. Our prices are export netto prices.