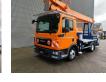

## MAN 4x2 Palfinger P300KS

## Description

MAN TGL 8.180 4x2.

Year: 2015. Milage: 43.089 km. Manual gearbox 6 gears. Weight: 7285 kg. Max weight: 7490 kg. Axle load: 1: 7285 kg. Max weight: 7490 kg. Axle load: 1: 3800 kg. 2: 5600 kg. Electrical operated windows. Engine brake. Radio CD. 2 Persons. Digital tacho. Alcoa. Steelsuspension. Wheelbase: 3000 mm. Camera. Tyres: 235/75R17,5 80%. Palfinger P300KS. Year: 2016. Hours: 5901. Max presure: 210 Bar. Max wind speed: 12,5 m/s. Max lateral force: 400 N. Max permitted tilt: 5 degree. Max capacity basket: 350 kg / 3 persons + 110 kg. 4 point oputriggers. Rotated basket. Electrical function in basket. Max working height: 30 meter.