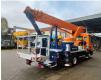

## MAN 4x2 Palfinger P300KS

## Description

MAN TGL 8.180 4x2.

Year: 2015. Milage: 43.089 km. Manual gearbox 6 gears. Weight: 7285 kg. Max weight: 7490 kg. Axle load: 1: 7285 kg. Max weight: 7490 kg. Axle load: 1: 3800 kg. 2: 5600 kg. Electrical operated windows. Engine brake. Radio CD. 2 Persons. Digital tacho. Alcoa. Steelsuspension. Wheelbase: 3000 mm. Camera. Tyres: 235/75R17,5 80%. Palfinger P300KS. Year: 2016. Hours: 5901. Max presure: 210 Bar. Max wind speed: 12,5 m/s. Max lateral force: 400 N. Max permitted tilt: 5 degree. Max capacity basket: 350 kg / 3 persons + 110 kg. 4 point oputriggers. Rotated basket. Electrical function in basket. Max working height: 30 meter.