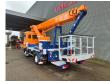

## MAN 4x2 Palfinger P300KS

## Description

MAN TGL 8.180 4x2.

Year: 2015. Milage: 43.089 km. Manual gearbox 6 gears. Weight: 7285 kg. Max weight: 7490 kg. Axle load: 1: 7285 kg. Max weight: 7490 kg. Axle load: 1: 3800 kg. 2: 5600 kg. Electrical operated windows. Engine brake. Radio CD. 2 Persons. Digital tacho. Alcoa. Steelsuspension. Wheelbase: 3000 mm. Camera. Tyres: 235/75R17,5 80%. Palfinger P300KS. Year: 2016. Hours: 5901. Max presure: 210 Bar. Max wind speed: 12,5 m/s. Max lateral force: 400 N. Max permitted tilt: 5 degree. Max capacity basket: 350 kg / 3 persons + 110 kg. 4 point oputriggers. Rotated basket. Electrical function in basket. Max working height: 30 meter.