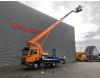

## MAN 4x2 Palfinger P300KS

## Description

MAN TGL 8.180 4x2.

Year: 2015. Milage: 43.089 km. Manual gearbox 6 gears. Weight: 7285 kg. Max weight: 7490 kg. Axle load: 1: 7285 kg. Max weight: 7490 kg. Axle load: 1: 3800 kg. 2: 5600 kg. Electrical operated windows. Engine brake. Radio CD. 2 Persons. Digital tacho. Alcoa. Steelsuspension. Wheelbase: 3000 mm. Camera. Tyres: 235/75R17,5 80%. Palfinger P300KS. Year: 2016. Hours: 5901. Max presure: 210 Bar. Max wind speed: 12,5 m/s. Max lateral force: 400 N. Max permitted tilt: 5 degree. Max capacity basket: 350 kg / 3 persons + 110 kg. 4 point oputriggers. Rotated basket. Electrical function in basket. Max working height: 30 meter.