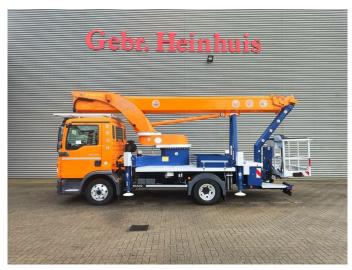

## MAN 4x2 Palfinger P300KS

## Description

MAN TGL 8.180 4x2.

Year: 2015. Milage: 43.089 km. Manual gearbox 6 gears. Weight: 7285 kg. Max weight: 7490 kg. Axle load: 1: 7285 kg. Max weight: 7490 kg. Axle load: 1: 3800 kg. 2: 5600 kg. Electrical operated windows. Engine brake. Radio CD. 2 Persons. Digital tacho. Alcoa. Steelsuspension. Wheelbase: 3000 mm. Camera. Tyres: 235/75R17,5 80%. Palfinger P300KS. Year: 2016. Hours: 5901. Max presure: 210 Bar. Max wind speed: 12,5 m/s. Max lateral force: 400 N. Max permitted tilt: 5 degree. Max capacity basket: 350 kg / 3 persons + 110 kg. 4 point oputriggers. Rotated basket. Electrical function in basket. Max working height: 30 meter.