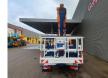

## MAN 4x2 Palfinger P300KS

## Description

MAN TGL 8.180 4x2.

Year: 2015. Milage: 43.089 km. Manual gearbox 6 gears. Weight: 7285 kg. Max weight: 7490 kg. Axle load: 1: 7285 kg. Max weight: 7490 kg. Axle load: 1: 3800 kg. 2: 5600 kg. Electrical operated windows. Engine brake. Radio CD. 2 Persons. Digital tacho. Alcoa. Steelsuspension. Wheelbase: 3000 mm. Camera. Tyres: 235/75R17,5 80%. Palfinger P300KS. Year: 2016. Hours: 5901. Max presure: 210 Bar. Max wind speed: 12,5 m/s. Max lateral force: 400 N. Max permitted tilt: 5 degree. Max capacity basket: 350 kg / 3 persons + 110 kg. 4 point oputriggers. Rotated basket. Electrical function in basket. Max working height: 30 meter.