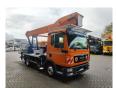

## MAN 4x2 Palfinger P300KS

## Description

MAN TGL 8.180 4x2.

Year: 2015. Milage: 43.089 km. Manual gearbox 6 gears. Weight: 7285 kg. Max weight: 7490 kg. Axle load: 1: 7285 kg. Max weight: 7490 kg. Axle load: 1: 3800 kg. 2: 5600 kg. Electrical operated windows. Engine brake. Radio CD. 2 Persons. Digital tacho. Alcoa. Steelsuspension. Wheelbase: 3000 mm. Camera. Tyres: 235/75R17,5 80%. Palfinger P300KS. Year: 2016. Hours: 5901. Max presure: 210 Bar. Max wind speed: 12,5 m/s. Max lateral force: 400 N. Max permitted tilt: 5 degree. Max capacity basket: 350 kg / 3 persons + 110 kg. 4 point oputriggers. Rotated basket. Electrical function in basket. Max working height: 30 meter.