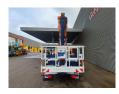

## Palfinger P300KS MAN TGL 8.180 4x2

## **Description**

MAN TGL 8.180 4x2.

Year: 2015.

Milage: 43.089 km. Manual gearbox 6 gears.

Weight: 7285 kg. Max weight: 7490 kg.

Axle load: 1: 7285 kg.

Max weight: 7490 kg.

Axle load: 1: 3800 kg. 2: 5600 kg.

Electrical operated windows.

Engine brake. Radio CD. 2 Persons. Digital tacho.

Alcoa.

Steelsuspension. Wheelbase: 3000 mm.

Camera.

Tyres: 235/75R17,5 80%. Palfinger P300KS.

Year: 2016. Hours: 5901.

Max presure: 210 Bar. Max wind speed: 12,5 m/s. Max lateral force: 400 N. Max permitted tilt: 5 degree.

Max capacity basket: 350 kg / 3 persons + 110 kg.

4 point oputriggers. Rotated basket.

Electrical function in basket. Max working height: 30 meter.

German Truck!

ID NR: 2.

The General Terms and Conditions of Heinhuis are applicable to all adverts, offers and quotations by Heinhuis, all agreements entered into by Heinhuis and the negotiations preceding them. By any form of response you accept the applicability of the General Terms and Conditions of Heinhuis and you declare that you have taken note of these General Terms and Conditions. Our prices are export netto prices.