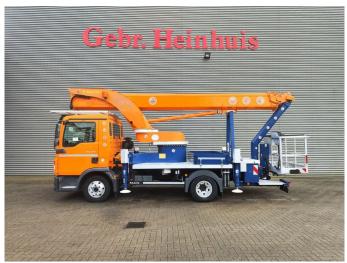

## Palfinger P300KS MAN TGL 8.180 4x2

## **Description**

MAN TGL 8.180 4x2.

Year: 2015.

Milage: 43.089 km. Manual gearbox 6 gears.

Weight: 7285 kg. Max weight: 7490 kg.

Axle load: 1: 7285 kg.

Max weight: 7490 kg.

Axle load: 1: 3800 kg. 2: 5600 kg.

Electrical operated windows.

Engine brake. Radio CD. 2 Persons. Digital tacho.

Alcoa.

Steelsuspension. Wheelbase: 3000 mm.

Camera.

Tyres: 235/75R17,5 80%. Palfinger P300KS.

Year: 2016. Hours: 5901.

Max presure: 210 Bar. Max wind speed: 12,5 m/s. Max lateral force: 400 N. Max permitted tilt: 5 degree.

Max capacity basket: 350 kg / 3 persons + 110 kg.

4 point oputriggers. Rotated basket.

Electrical function in basket. Max working height: 30 meter.

German Truck!

ID NR: 2.

The General Terms and Conditions of Heinhuis are applicable to all adverts, offers and quotations by Heinhuis, all agreements entered into by Heinhuis and the negotiations preceding them. By any form of response you accept the applicability of the General Terms and Conditions of Heinhuis and you declare that you have taken note of these General Terms and Conditions. Our prices are export netto prices.