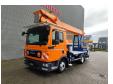

## Palfinger P300KS MAN TGL 8.180 4x2

## **Description**

MAN TGL 8.180 4x2.

Year: 2015.

Milage: 43.089 km. Manual gearbox 6 gears.

Weight: 7285 kg. Max weight: 7490 kg.

Axle load: 1: 7285 kg.

Max weight: 7490 kg.

Axle load: 1: 3800 kg. 2: 5600 kg.

Electrical operated windows.

Engine brake. Radio CD. 2 Persons. Digital tacho.

Alcoa.

Steelsuspension. Wheelbase: 3000 mm.

Camera.

Tyres: 235/75R17,5 80%. Palfinger P300KS.

Year: 2016. Hours: 5901.

Max presure: 210 Bar. Max wind speed: 12,5 m/s. Max lateral force: 400 N. Max permitted tilt: 5 degree.

Max capacity basket: 350 kg / 3 persons + 110 kg.

4 point oputriggers. Rotated basket.

Electrical function in basket. Max working height: 30 meter.

German Truck!

ID NR: 2.

The General Terms and Conditions of Heinhuis are applicable to all adverts, offers and quotations by Heinhuis, all agreements entered into by Heinhuis and the negotiations preceding them. By any form of response you accept the applicability of the General Terms and Conditions of Heinhuis and you declare that you have taken note of these General Terms and Conditions. Our prices are export netto prices.