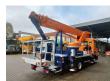

## Palfinger P300KS MAN TGL 8.180 4x2

## **Description**

MAN TGL 8.180 4x2.

Year: 2015.

Milage: 43.089 km. Manual gearbox 6 gears.

Weight: 7285 kg. Max weight: 7490 kg.

Axle load: 1: 7285 kg.

Max weight: 7490 kg.

Axle load: 1: 3800 kg. 2: 5600 kg.

Electrical operated windows.

Engine brake. Radio CD. 2 Persons. Digital tacho.

Alcoa.

Steelsuspension. Wheelbase: 3000 mm.

Camera.

Tyres: 235/75R17,5 80%. Palfinger P300KS.

Year: 2016. Hours: 5901.

Max presure: 210 Bar. Max wind speed: 12,5 m/s. Max lateral force: 400 N. Max permitted tilt: 5 degree.

Max capacity basket: 350 kg / 3 persons + 110 kg.

4 point oputriggers. Rotated basket.

Electrical function in basket. Max working height: 30 meter.

German Truck!

ID NR: 2.

The General Terms and Conditions of Heinhuis are applicable to all adverts, offers and quotations by Heinhuis, all agreements entered into by Heinhuis and the negotiations preceding them. By any form of response you accept the applicability of the General Terms and Conditions of Heinhuis and you declare that you have taken note of these General Terms and Conditions. Our prices are export netto prices.