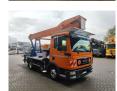

## Palfinger P300KS MAN TGL 8.180 4x2

## **Description**

MAN TGL 8.180 4x2.

Year: 2015.

Milage: 43.089 km. Manual gearbox 6 gears.

Weight: 7285 kg. Max weight: 7490 kg.

Axle load: 1: 7285 kg.

Max weight: 7490 kg.

Axle load: 1: 3800 kg. 2: 5600 kg.

Electrical operated windows.

Engine brake. Radio CD. 2 Persons. Digital tacho.

Alcoa.

Steelsuspension. Wheelbase: 3000 mm.

Camera.

Tyres: 235/75R17,5 80%. Palfinger P300KS.

Year: 2016. Hours: 5901.

Max presure: 210 Bar. Max wind speed: 12,5 m/s. Max lateral force: 400 N. Max permitted tilt: 5 degree.

Max capacity basket: 350 kg / 3 persons + 110 kg.

4 point oputriggers. Rotated basket.

Electrical function in basket. Max working height: 30 meter.

German Truck!

ID NR: 2.

The General Terms and Conditions of Heinhuis are applicable to all adverts, offers and quotations by Heinhuis, all agreements entered into by Heinhuis and the negotiations preceding them. By any form of response you accept the applicability of the General Terms and Conditions of Heinhuis and you declare that you have taken note of these General Terms and Conditions. Our prices are export netto prices.