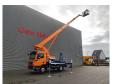

## Palfinger P300KS MAN TGL 8.180 4x2

## **Description**

MAN TGL 8.180 4x2.

Year: 2015.

Milage: 43.089 km. Manual gearbox 6 gears.

Weight: 7285 kg. Max weight: 7490 kg.

Axle load: 1: 7285 kg.

Max weight: 7490 kg.

Axle load: 1: 3800 kg. 2: 5600 kg.

Electrical operated windows.

Engine brake. Radio CD. 2 Persons. Digital tacho.

Alcoa.

Steelsuspension. Wheelbase: 3000 mm.

Camera.

Tyres: 235/75R17,5 80%. Palfinger P300KS.

Year: 2016. Hours: 5901.

Max presure: 210 Bar. Max wind speed: 12,5 m/s. Max lateral force: 400 N. Max permitted tilt: 5 degree.

Max capacity basket: 350 kg / 3 persons + 110 kg.

4 point oputriggers. Rotated basket.

Electrical function in basket. Max working height: 30 meter.

German Truck!

ID NR: 2.

The General Terms and Conditions of Heinhuis are applicable to all adverts, offers and quotations by Heinhuis, all agreements entered into by Heinhuis and the negotiations preceding them. By any form of response you accept the applicability of the General Terms and Conditions of Heinhuis and you declare that you have taken note of these General Terms and Conditions. Our prices are export netto prices.