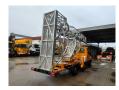

## Iveco Daily 35-160 Barin ABC 60/L Bridge Inspection Unit

## **Description**

Iveco Daily 35-160.

Year: 2021. Milage: 2403 km. Manual gearbox 6 gears.

Max weight: 3500 kg. Axle load: 1: 1900 kg. 2: 2240 kg. 3 persons. Euro 6.

Airconditioning.

Multifunctional steering wheel.

Intergrated radio CD.
Electrical operated windows.
Wheelbase: 4100 mm.
Cruise Control.
115 KW / 160 HP.

115 KW / 160 HP. Tyres: 235/65R16 90%.

Barin ABC 60/L Bridge Inspection unit.

Automatic Bridge Control.

Year: 2021.

CE.

Max capacity: 300 /150 kg. Max lateral force: 400 N. Max wind speed: 12,5 m/s. Max working presure: 180 bar. Platform lenght: 6000 mm. Platform width: 1000 mm. Max lowering depth: 4000 mm.