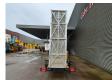

## Iveco Daily 35-160 Barin ABC 60/L Bridge Inspection Unit

## **Description**

Iveco Daily 35-160.

Year: 2021. Milage: 2403 km. Manual gearbox 6 gears.

Max weight: 3500 kg. Axle load: 1: 1900 kg. 2: 2240 kg. 3 persons. Euro 6.

Airconditioning.

Multifunctional steering wheel.

Intergrated radio CD.
Electrical operated windows.
Wheelbase: 4100 mm.
Cruise Control.
115 KW / 160 HP.

115 KW / 160 HP. Tyres: 235/65R16 90%.

Barin ABC 60/L Bridge Inspection unit.

Automatic Bridge Control.