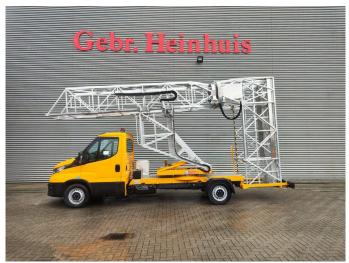

## Iveco Daily 35-160 Barin ABC 60/L Bridge Inspection Unit

## **Description**

Iveco Daily 35-160.

Year: 2021. Milage: 2403 km. Manual gearbox 6 gears.

Max weight: 3500 kg. Axle load: 1: 1900 kg. 2: 2240 kg. 3 persons. Euro 6.

Airconditioning.

Multifunctional steering wheel.

Intergrated radio CD.
Electrical operated windows.
Wheelbase: 4100 mm.
Cruise Control.
115 KW / 160 HP.

115 KW / 160 HP. Tyres: 235/65R16 90%.

Barin ABC 60/L Bridge Inspection unit.

Automatic Bridge Control.

Year: 2021.

CE.

Max capacity: 300 /150 kg. Max lateral force: 400 N. Max wind speed: 12,5 m/s. Max working presure: 180 bar. Platform lenght: 6000 mm. Platform width: 1000 mm. Max lowering depth: 4000 mm.