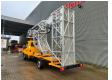

## Iveco Daily 35-160 Barin ABC 60/L Bridge Inspection Unit

Intergrated radio CD.
Electrical operated windows.
Wheelbase: 4100 mm.
Cruise Control.
115 KW / 160 HP.

115 KW / 160 HP. Tyres: 235/65R16 90%.

Barin ABC 60/L Bridge Inspection unit.

Automatic Bridge Control.

Year: 2021.

CE.

Max capacity: 300 /150 kg. Max lateral force: 400 N. Max wind speed: 12,5 m/s. Max working presure: 180 bar. Platform lenght: 6000 mm. Platform width: 1000 mm. Max lowering depth: 4000 mm.