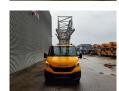

## Iveco Daily 35-160 Barin ABC 60/L Bridge Inspection Unit

## **Description**

Iveco Daily 35-160.

Year: 2021. Milage: 2403 km. Manual gearbox 6 gears.

Max weight: 3500 kg. Axle load: 1: 1900 kg. 2: 2240 kg. 3 persons. Euro 6.

Airconditioning.

Multifunctional steering wheel.

Intergrated radio CD.
Electrical operated windows.
Wheelbase: 4100 mm.
Cruise Control.
115 KW / 160 HP.

115 KW / 160 HP. Tyres: 235/65R16 90%.

Barin ABC 60/L Bridge Inspection unit.

Automatic Bridge Control.

Year: 2021.

CE.

Max capacity: 300 /150 kg. Max lateral force: 400 N. Max wind speed: 12,5 m/s. Max working presure: 180 bar. Platform lenght: 6000 mm. Platform width: 1000 mm. Max lowering depth: 4000 mm.