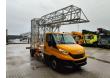

## Iveco Daily 35-160 Barin ABC 60/L Bridge Inspection Unit

## **Description**

Iveco Daily 35-160.

Year: 2021. Milage: 2403 km. Manual gearbox 6 gears.

Max weight: 3500 kg. Axle load: 1: 1900 kg. 2: 2240 kg. 3 persons. Euro 6.

Airconditioning.

Multifunctional steering wheel.

Intergrated radio CD.
Electrical operated windows.
Wheelbase: 4100 mm.
Cruise Control.
115 KW / 160 HP.

115 KW / 160 HP. Tyres: 235/65R16 90%.

Barin ABC 60/L Bridge Inspection unit.

Automatic Bridge Control.

Year: 2021.

CE.

Max capacity: 300 /150 kg. Max lateral force: 400 N. Max wind speed: 12,5 m/s. Max working presure: 180 bar. Platform lenght: 6000 mm. Platform width: 1000 mm. Max lowering depth: 4000 mm.