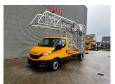

## Iveco Daily 35-160 Barin ABC 60/L Bridge Inspection Unit

## **Description**

Iveco Daily 35-160.

Year: 2021. Milage: 2403 km. Manual gearbox 6 gears.

Max weight: 3500 kg. Axle load: 1: 1900 kg. 2: 2240 kg. 3 persons. Euro 6.

Airconditioning.

Multifunctional steering wheel.

Intergrated radio CD.
Electrical operated windows.
Wheelbase: 4100 mm.
Cruise Control.
115 KW / 160 HP.

115 KW / 160 HP. Tyres: 235/65R16 90%.

Barin ABC 60/L Bridge Inspection unit.

Automatic Bridge Control.

Year: 2021.

CE.

Max capacity: 300 /150 kg. Max lateral force: 400 N. Max wind speed: 12,5 m/s. Max working presure: 180 bar. Platform lenght: 6000 mm. Platform width: 1000 mm. Max lowering depth: 4000 mm.