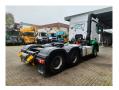

## **Description**

Mercedes Benz Arocs 3353 6x4.

Year: 2017.

Milage: 382.374 km.

Automatic.

Weight: 10.100 kg. Max weight: 33.000 kg.

Axle load: 1: 8000 kg. 2: 13.000 kg. 3: 13.000 kg. Euro 6 Ad Blue.

Multifunctional steering wheel.

Retarder / Intarder. Hubreduction. Airconditioning. Nightheater. Wheelbase: 1-2: 3200 mm.

1-3: 4550 mm.

Sleeper cabin 1 bed.

Fridge.

Intergrated Radio CD.

Electrical operated windows and mirrors.

Kiphydraulic.

On the back airsuspension. 5th wheel height: 1300 mm.

Tyres:

Front: 385/65R22,5 70%. Rear: 315/80R22,5 70%.

**GEARBOX PROBLEM!** 

German Truck!

ID NR: 203.

The General Terms and Conditions of Heinhuis are applicable to all adverts, offers and quotations by Heinhuis, all agreements entered into by Heinhuis and the negotiations preceding them. By any form of response you accept the applicability of the General Terms and Conditions of Heinhuis and you declare that you have taken note of these General Terms and Conditions. Our prices are export netto prices.