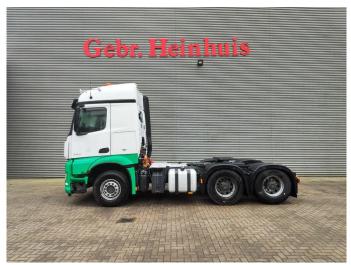

## **Description**

Mercedes Benz Arocs 3353 6x4.

Year: 2017.

Milage: 382.374 km.

Automatic.

Weight: 10.100 kg. Max weight: 33.000 kg.

Axle load: 1: 8000 kg. 2: 13.000 kg. 3: 13.000 kg. Euro 6 Ad Blue.

Multifunctional steering wheel.

Retarder / Intarder. Hubreduction. Airconditioning. Nightheater. Wheelbase: 1-2: 3200 mm.

1-3: 4550 mm.

Sleeper cabin 1 bed.

Fridge.

Intergrated Radio CD.

Electrical operated windows and mirrors.

Kiphydraulic.

On the back airsuspension. 5th wheel height: 1300 mm.

Tyres:

Front: 385/65R22,5 70%. Rear: 315/80R22,5 70%.

**GEARBOX PROBLEM!** 

German Truck!

ID NR: 203.

The General Terms and Conditions of Heinhuis are applicable to all adverts, offers and quotations by Heinhuis, all agreements entered into by Heinhuis and the negotiations preceding them. By any form of response you accept the applicability of the General Terms and Conditions of Heinhuis and you declare that you have taken note of these General Terms and Conditions. Our prices are export netto prices.