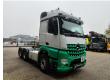

## **Description**

Mercedes Benz Arocs 3353 6x4.

Year: 2017.

Milage: 382.374 km.

Automatic.

Weight: 10.100 kg. Max weight: 33.000 kg.

Axle load: 1: 8000 kg. 2: 13.000 kg. 3: 13.000 kg. Euro 6 Ad Blue.

Multifunctional steering wheel.

Retarder / Intarder. Hubreduction. Airconditioning. Nightheater. Wheelbase: 1-2: 3200 mm.

1-3: 4550 mm.

Sleeper cabin 1 bed.

Fridge.

Intergrated Radio CD.

Electrical operated windows and mirrors.

Kiphydraulic.

On the back airsuspension. 5th wheel height: 1300 mm.

Tyres:

Front: 385/65R22,5 70%. Rear: 315/80R22,5 70%.

**GEARBOX PROBLEM!** 

German Truck!

ID NR: 203.

The General Terms and Conditions of Heinhuis are applicable to all adverts, offers and quotations by Heinhuis, all agreements entered into by Heinhuis and the negotiations preceding them. By any form of response you accept the applicability of the General Terms and Conditions of Heinhuis and you declare that you have taken note of these General Terms and Conditions. Our prices are export netto prices.