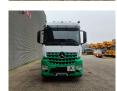

## **Description**

Mercedes Benz Arocs 3353 6x4.

Year: 2017.

Milage: 382.374 km.

Automatic.

Weight: 10.100 kg. Max weight: 33.000 kg.

Axle load: 1: 8000 kg. 2: 13.000 kg. 3: 13.000 kg. Euro 6 Ad Blue.

Multifunctional steering wheel.

Retarder / Intarder. Hubreduction. Airconditioning. Nightheater. Wheelbase: 1-2: 3200 mm.

1-3: 4550 mm.

Sleeper cabin 1 bed.

Fridge.

Intergrated Radio CD.

Electrical operated windows and mirrors.

Kiphydraulic.

On the back airsuspension. 5th wheel height: 1300 mm.

Tyres:

Front: 385/65R22,5 70%. Rear: 315/80R22,5 70%.

**GEARBOX PROBLEM!** 

German Truck!

ID NR: 203.

The General Terms and Conditions of Heinhuis are applicable to all adverts, offers and quotations by Heinhuis, all agreements entered into by Heinhuis and the negotiations preceding them. By any form of response you accept the applicability of the General Terms and Conditions of Heinhuis and you declare that you have taken note of these General Terms and Conditions. Our prices are export netto prices.