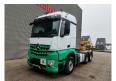

## **Description**

Mercedes Benz Arocs 3353 6x4.

Year: 2017.

Milage: 382.374 km.

Automatic.

Weight: 10.100 kg. Max weight: 33.000 kg.

Axle load: 1: 8000 kg. 2: 13.000 kg. 3: 13.000 kg. Euro 6 Ad Blue.

Multifunctional steering wheel.

Retarder / Intarder. Hubreduction. Airconditioning. Nightheater. Wheelbase: 1-2: 3200 mm.

1-3: 4550 mm.

Sleeper cabin 1 bed.

Fridge.

Intergrated Radio CD.

Electrical operated windows and mirrors.

Kiphydraulic.

On the back airsuspension. 5th wheel height: 1300 mm.

Tyres:

Front: 385/65R22,5 70%. Rear: 315/80R22,5 70%.

**GEARBOX PROBLEM!** 

German Truck!

ID NR: 203.

The General Terms and Conditions of Heinhuis are applicable to all adverts, offers and quotations by Heinhuis, all agreements entered into by Heinhuis and the negotiations preceding them. By any form of response you accept the applicability of the General Terms and Conditions of Heinhuis and you declare that you have taken note of these General Terms and Conditions. Our prices are export netto prices.