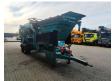

## **Description**

Powerscreen Chieftain 400 DF.

Year: 2000.
Weight: 12.340 kg.
CE machine.
Deutz engine.
2 x sidebelt.
Magnetbelt.

2 way convenyor on the back. Double deck screening unit:

- 40x40 mm. - 5 mm.

Tyres: 235/75R17,5 60%.

German machine!

ID NR: 663.

The General Terms and Conditions of Heinhuis are applicable to all adverts, offers and quotations by Heinhuis, all agreements entered into by Heinhuis and the negotiations preceding them. By any form of response you accept the applicability of the General Terms and Conditions of Heinhuis and you declare that you have taken note of these General Terms and Conditions. Our prices are export netto prices.