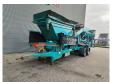

## Powerscreen Chieftain 400 DF

## **Description**

Powerscreen Chieftain 400 DF.

Year: 2000.
Weight: 12.340 kg.
CE machine.
Deutz engine.
2 x sidebelt.
Magnetbelt.

2 way convenyor on the back. Double deck screening unit:

- 40x40 mm. - 5 mm.

Tyres: 235/75R17,5 60%.

German machine!

ID NR: 663.

The General Terms and Conditions of Heinhuis are applicable to all adverts, offers and quotations by Heinhuis, all agreements entered into by Heinhuis and the negotiations preceding them. By any form of response you accept the applicability of the General Terms and Conditions of Heinhuis and you declare that you have taken note of these General Terms and Conditions. Our prices are export netto prices.