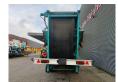

## Powerscreen Chieftain 400 DF

## **Description**

Powerscreen Chieftain 400 DF.

Year: 2000.
Weight: 12.340 kg.
CE machine.
Deutz engine.
2 x sidebelt.
Magnetbelt.

2 way convenyor on the back. Double deck screening unit:

- 40x40 mm. - 5 mm.

Tyres: 235/75R17,5 60%.

German machine!

ID NR: 663.

The General Terms and Conditions of Heinhuis are applicable to all adverts, offers and quotations by Heinhuis, all agreements entered into by Heinhuis and the negotiations preceding them. By any form of response you accept the applicability of the General Terms and Conditions of Heinhuis and you declare that you have taken note of these General Terms and Conditions. Our prices are export netto prices.