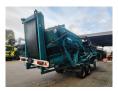

## **Description**

Powerscreen Chieftain 400 DF.

Year: 2000.
Weight: 12.340 kg.
CE machine.
Deutz engine.
2 x sidebelt.
Magnetbelt.

2 way convenyor on the back. Double deck screening unit:

- 40x40 mm. - 5 mm.

Tyres: 235/75R17,5 60%.

German machine!

ID NR: 663.

The General Terms and Conditions of Heinhuis are applicable to all adverts, offers and quotations by Heinhuis, all agreements entered into by Heinhuis and the negotiations preceding them. By any form of response you accept the applicability of the General Terms and Conditions of Heinhuis and you declare that you have taken note of these General Terms and Conditions. Our prices are export netto prices.