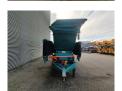

## **Description**

Powerscreen Chieftain 400 DF.

Year: 2000.
Weight: 12.340 kg.
CE machine.
Deutz engine.
2 x sidebelt.
Magnetbelt.

2 way convenyor on the back. Double deck screening unit:

- 40x40 mm. - 5 mm.

Tyres: 235/75R17,5 60%.

German machine!

ID NR: 663.

The General Terms and Conditions of Heinhuis are applicable to all adverts, offers and quotations by Heinhuis, all agreements entered into by Heinhuis and the negotiations preceding them. By any form of response you accept the applicability of the General Terms and Conditions of Heinhuis and you declare that you have taken note of these General Terms and Conditions. Our prices are export netto prices.