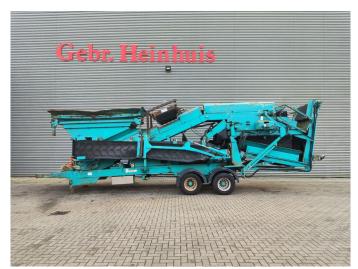

## Powerscreen Chieftain 400 DF

## **Description**

Powerscreen Chieftain 400 DF.

Year: 2000.
Weight: 12.340 kg.
CE machine.
Deutz engine.
2 x sidebelt.
Magnetbelt.

2 way convenyor on the back. Double deck screening unit:

- 40x40 mm. - 5 mm.

Tyres: 235/75R17,5 60%.

German machine!

ID NR: 663.

The General Terms and Conditions of Heinhuis are applicable to all adverts, offers and quotations by Heinhuis, all agreements entered into by Heinhuis and the negotiations preceding them. By any form of response you accept the applicability of the General Terms and Conditions of Heinhuis and you declare that you have taken note of these General Terms and Conditions. Our prices are export netto prices.