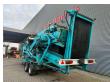

## Powerscreen Chieftain 400 DF

## **Description**

Powerscreen Chieftain 400 DF.

Year: 2000.
Weight: 12.340 kg.
CE machine.
Deutz engine.
2 x sidebelt.
Magnetbelt.

2 way convenyor on the back. Double deck screening unit:

- 40x40 mm. - 5 mm.

Tyres: 235/75R17,5 60%.

German machine!

ID NR: 663.

The General Terms and Conditions of Heinhuis are applicable to all adverts, offers and quotations by Heinhuis, all agreements entered into by Heinhuis and the negotiations preceding them. By any form of response you accept the applicability of the General Terms and Conditions of Heinhuis and you declare that you have taken note of these General Terms and Conditions. Our prices are export netto prices.