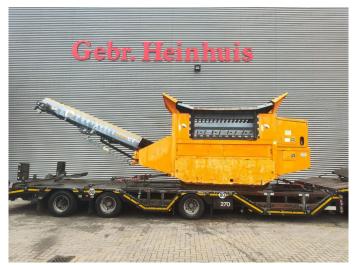

## **Description**

Portafill 2000 CT.

Year: 2014. Hours: 2838. Weight: 10.000 kg. CE machine.

Deutz TCD 2011 engine. Double deck screener:

- 100 mm. - 25x25 mm. UC: 80%.

German machine!

ID NR: 147.

The General Terms and Conditions of Heinhuis are applicable to all adverts, offers and quotations by Heinhuis, all agreements entered into by Heinhuis and the negotiations preceding them. By any form of response you accept the applicability of the General Terms and Conditions of Heinhuis and you declare that you have taken note of these General Terms and Conditions. Our prices are export netto prices.