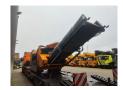

## **Description**

Portafill 2000 CT.

Year: 2014. Hours: 2838. Weight: 10.000 kg. CE machine.

Deutz TCD 2011 engine. Double deck screener:

- 100 mm. - 25x25 mm. UC: 80%.

German machine!

ID NR: 147.

The General Terms and Conditions of Heinhuis are applicable to all adverts, offers and quotations by Heinhuis, all agreements entered into by Heinhuis and the negotiations preceding them. By any form of response you accept the applicability of the General Terms and Conditions of Heinhuis and you declare that you have taken note of these General Terms and Conditions. Our prices are export netto prices.