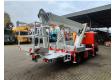

## Nissan Cabstar 35.12 NT400 Palfinger P210BK

## Description

Nissan Cabstar 35.12 NT400.

Year: 2014. Milage: 78.448 km. Manual gearbox 5 gears. Weight: 3490 kg. Max weight: 3500 kg.

Axle load: 1: 1750 kg. 2: 2200 kg. 3 Persons. Radio CD.

Electrical operated windows. Wheelbase: 2800 mm. Tyres: 195/70R15 70%. Palfinger P210BK. Year: 2014.

Year: 2014. Hours: 6041.

Max working presure: 180 bar. Max wind speed: 12,5 m/s.

Max capacity basket: 230 kg / 2 persons + 70 kg.

Max lateral force: 400 N. Max permitted tilt: 5 degree.

4 point outriggers. Rotated basket.

Electrical function in basket. Max working height: 21 meter.

Max outreach:

- On the back: 16.8 meter. - On the side: 13.2 meter.

German Car!

ID NR: 201.

The General Terms and Conditions of Heinhuis are applicable to all adverts, offers and quotations by Heinhuis, all agreements entered into by Heinhuis and the negotiations preceding them. By any form of response you accept the applicability of the General Terms and Conditions of Heinhuis and you declare that you have taken note of these General Terms and Conditions. Our prices are export netto prices.