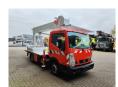

## Nissan Cabstar 35.12 NT400 Palfinger P210BK

## Description

Nissan Cabstar 35.12 NT400.

Year: 2014. Milage: 78.448 km. Manual gearbox 5 gears. Weight: 3490 kg. Max weight: 3500 kg.

Axle load: 1: 1750 kg. 2: 2200 kg. 3 Persons. Radio CD.

Electrical operated windows. Wheelbase: 2800 mm. Tyres: 195/70R15 70%. Palfinger P210BK. Year: 2014.

Year: 2014. Hours: 6041.

Max working presure: 180 bar. Max wind speed: 12,5 m/s.

Max capacity basket: 230 kg / 2 persons + 70 kg.

Max lateral force: 400 N. Max permitted tilt: 5 degree.

4 point outriggers. Rotated basket.

Electrical function in basket. Max working height: 21 meter.

Max outreach:

- On the back: 16.8 meter. - On the side: 13.2 meter.

German Car!

ID NR: 201.

The General Terms and Conditions of Heinhuis are applicable to all adverts, offers and quotations by Heinhuis, all agreements entered into by Heinhuis and the negotiations preceding them. By any form of response you accept the applicability of the General Terms and Conditions of Heinhuis and you declare that you have taken note of these General Terms and Conditions. Our prices are export netto prices.