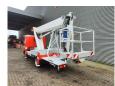

## Nissan Cabstar 35.12 NT400 Palfinger P210BK

Year: 2014. Hours: 6041.

Max working presure: 180 bar. Max wind speed: 12,5 m/s.

Max capacity basket: 230 kg / 2 persons + 70 kg.

Max lateral force: 400 N. Max permitted tilt: 5 degree.

4 point outriggers. Rotated basket.

Electrical function in basket. Max working height: 21 meter.

Max outreach:

- On the back: 16.8 meter. - On the side: 13.2 meter.

German Car!

ID NR: 201.

The General Terms and Conditions of Heinhuis are applicable to all adverts, offers and quotations by Heinhuis, all agreements entered into by Heinhuis and the negotiations preceding them. By any form of response you accept the applicability of the General Terms and Conditions of Heinhuis and you declare that you have taken note of these General Terms and Conditions. Our prices are export netto prices.