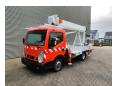

## Nissan Cabstar 35.12 NT400 Palfinger P210BK

## Description

Nissan Cabstar 35.12 NT400.

Year: 2014. Milage: 78.448 km. Manual gearbox 5 gears. Weight: 3490 kg. Max weight: 3500 kg.

Axle load: 1: 1750 kg. 2: 2200 kg. 3 Persons. Radio CD.

Electrical operated windows. Wheelbase: 2800 mm. Tyres: 195/70R15 70%. Palfinger P210BK. Year: 2014.

Year: 2014. Hours: 6041.

Max working presure: 180 bar. Max wind speed: 12,5 m/s.

Max capacity basket: 230 kg / 2 persons + 70 kg.

Max lateral force: 400 N. Max permitted tilt: 5 degree.

4 point outriggers. Rotated basket.