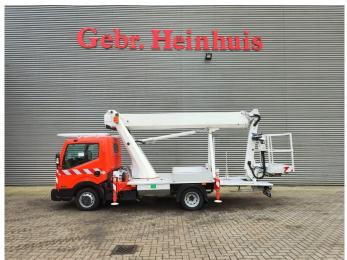

## Nissan Cabstar 35.12 NT400 Palfinger P210BK

## Description

Nissan Cabstar 35.12 NT400.

Year: 2014. Milage: 78.448 km. Manual gearbox 5 gears. Weight: 3490 kg. Max weight: 3500 kg.

Axle load: 1: 1750 kg. 2: 2200 kg. 3 Persons. Radio CD.

Electrical operated windows. Wheelbase: 2800 mm. Tyres: 195/70R15 70%. Palfinger P210BK. Year: 2014.

Year: 2014. Hours: 6041.

Max working presure: 180 bar. Max wind speed: 12,5 m/s.

Max capacity basket: 230 kg / 2 persons + 70 kg.

Max lateral force: 400 N. Max permitted tilt: 5 degree.

4 point outriggers. Rotated basket.

Electrical function in basket. Max working height: 21 meter.

Max outreach:

- On the back: 16.8 meter. - On the side: 13.2 meter.

German Car!

ID NR: 201.

The General Terms and Conditions of Heinhuis are applicable to all adverts, offers and quotations by Heinhuis, all agreements entered into by Heinhuis and the negotiations preceding them. By any form of response you accept the applicability of the General Terms and Conditions of Heinhuis and you declare that you have taken note of these General Terms and Conditions. Our prices are export netto prices.