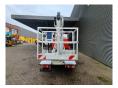

## Nissan Cabstar 35.12 NT400 Palfinger P210BK

## Description

Nissan Cabstar 35.12 NT400.

Year: 2014. Milage: 78.448 km. Manual gearbox 5 gears. Weight: 3490 kg. Max weight: 3500 kg.

Axle load: 1: 1750 kg. 2: 2200 kg. 3 Persons. Radio CD.

Electrical operated windows. Wheelbase: 2800 mm. Tyres: 195/70R15 70%. Palfinger P210BK. Year: 2014.

Year: 2014. Hours: 6041.

Max working presure: 180 bar. Max wind speed: 12,5 m/s.

Max capacity basket: 230 kg / 2 persons + 70 kg.

Max lateral force: 400 N. Max permitted tilt: 5 degree.

4 point outriggers. Rotated basket.

Electrical function in basket. Max working height: 21 meter.

Max outreach:

- On the back: 16.8 meter. - On the side: 13.2 meter.

German Car!

ID NR: 201.

The General Terms and Conditions of Heinhuis are applicable to all adverts, offers and quotations by Heinhuis, all agreements entered into by Heinhuis and the negotiations preceding them. By any form of response you accept the applicability of the General Terms and Conditions of Heinhuis and you declare that you have taken note of these General Terms and Conditions. Our prices are export netto prices.