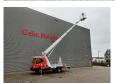

## Nissan Cabstar 35.12 NT400 Palfinger P210BK

Year: 2014. Hours: 6041.

Max working presure: 180 bar. Max wind speed: 12,5 m/s.

Max capacity basket: 230 kg / 2 persons + 70 kg.

Max lateral force: 400 N. Max permitted tilt: 5 degree.

4 point outriggers. Rotated basket.

Electrical function in basket. Max working height: 21 meter.

Max outreach:

- On the back: 16.8 meter. - On the side: 13.2 meter.

German Car!

ID NR: 201.

The General Terms and Conditions of Heinhuis are applicable to all adverts, offers and quotations by Heinhuis, all agreements entered into by Heinhuis and the negotiations preceding them. By any form of response you accept the applicability of the General Terms and Conditions of Heinhuis and you declare that you have taken note of these General Terms and Conditions. Our prices are export netto prices.