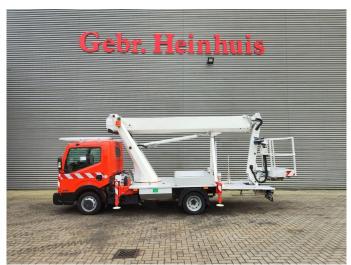

## Palfinger P210BK Nissan Cabstar 35.12 NT400

## Description

Nissan Cabstar 35.12 NT400.

Year: 2014. Milage: 78.448 km. Manual gearbox 5 gears.

Weight: 3490 kg. Max weight: 3500 kg.

Axle load: 1: 1750 kg. 2: 2200 kg. 3 Persons. Radio CD.

Electrical operated windows. Wheelbase: 2800 mm. Tyres: 195/70R15 70%. Palfinger P210BK.

Year: 2014. Hours: 6041.

Max working presure: 180 bar. Max wind speed: 12,5 m/s.

Max capacity basket: 230 kg / 2 persons + 70 kg.

Max lateral force: 400 N. Max permitted tilt: 5 degree.

4 point outriggers. Rotated basket.

Electrical function in basket. Max working height: 21 meter.

Max outreach:

- On the back: 16.8 meter. - On the side: 13.2 meter.

German Car!

ID NR: 201.

The General Terms and Conditions of Heinhuis are applicable to all adverts, offers and quotations by Heinhuis, all agreements entered into by Heinhuis and the negotiations preceding them. By any form of response you accept the applicability of the General Terms and Conditions of Heinhuis and you declare that you have taken note of these General Terms and Conditions. Our prices are export netto prices.