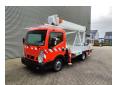

## Palfinger P210BK Nissan Cabstar 35.12 NT400

## Description

Nissan Cabstar 35.12 NT400.

Year: 2014. Milage: 78.448 km. Manual gearbox 5 gears.

Weight: 3490 kg. Max weight: 3500 kg.

Axle load: 1: 1750 kg. 2: 2200 kg. 3 Persons. Radio CD.

Electrical operated windows. Wheelbase: 2800 mm. Tyres: 195/70R15 70%. Palfinger P210BK.

Year: 2014. Hours: 6041.

Max working presure: 180 bar. Max wind speed: 12,5 m/s.

Max capacity basket: 230 kg / 2 persons + 70 kg.

Max lateral force: 400 N. Max permitted tilt: 5 degree.

4 point outriggers. Rotated basket.

Electrical function in basket. Max working height: 21 meter.

Max outreach:

- On the back: 16.8 meter. - On the side: 13.2 meter.

German Car!

ID NR: 201.

The General Terms and Conditions of Heinhuis are applicable to all adverts, offers and quotations by Heinhuis, all agreements entered into by Heinhuis and the negotiations preceding them. By any form of response you accept the applicability of the General Terms and Conditions of Heinhuis and you declare that you have taken note of these General Terms and Conditions. Our prices are export netto prices.