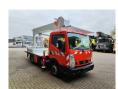

## Palfinger P210BK Nissan Cabstar 35.12 NT400

## Description

Nissan Cabstar 35.12 NT400.

Year: 2014. Milage: 78.448 km. Manual gearbox 5 gears.

Weight: 3490 kg. Max weight: 3500 kg.

Axle load: 1: 1750 kg. 2: 2200 kg. 3 Persons. Radio CD.

Electrical operated windows. Wheelbase: 2800 mm. Tyres: 195/70R15 70%. Palfinger P210BK.

Year: 2014. Hours: 6041.

Max working presure: 180 bar. Max wind speed: 12,5 m/s.

Max capacity basket: 230 kg / 2 persons + 70 kg.

Max lateral force: 400 N. Max permitted tilt: 5 degree.

4 point outriggers. Rotated basket.

Electrical function in basket. Max working height: 21 meter.

Max outreach:

- On the back: 16.8 meter. - On the side: 13.2 meter.

German Car!

ID NR: 201.

The General Terms and Conditions of Heinhuis are applicable to all adverts, offers and quotations by Heinhuis, all agreements entered into by Heinhuis and the negotiations preceding them. By any form of response you accept the applicability of the General Terms and Conditions of Heinhuis and you declare that you have taken note of these General Terms and Conditions. Our prices are export netto prices.