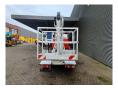

## Palfinger P210BK Nissan Cabstar 35.12 NT400

## Description

Nissan Cabstar 35.12 NT400.

Year: 2014. Milage: 78.448 km. Manual gearbox 5 gears.

Weight: 3490 kg. Max weight: 3500 kg.

Axle load: 1: 1750 kg. 2: 2200 kg. 3 Persons. Radio CD.

Electrical operated windows. Wheelbase: 2800 mm. Tyres: 195/70R15 70%. Palfinger P210BK.

Year: 2014. Hours: 6041.

Max working presure: 180 bar. Max wind speed: 12,5 m/s.

Max capacity basket: 230 kg / 2 persons + 70 kg.

Max lateral force: 400 N. Max permitted tilt: 5 degree.

4 point outriggers. Rotated basket.

Electrical function in basket. Max working height: 21 meter.

Max outreach:

- On the back: 16.8 meter. - On the side: 13.2 meter.

German Car!

ID NR: 201.

The General Terms and Conditions of Heinhuis are applicable to all adverts, offers and quotations by Heinhuis, all agreements entered into by Heinhuis and the negotiations preceding them. By any form of response you accept the applicability of the General Terms and Conditions of Heinhuis and you declare that you have taken note of these General Terms and Conditions. Our prices are export netto prices.