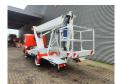

Year: 2014. Hours: 6041.

Max working presure: 180 bar. Max wind speed: 12,5 m/s.

Max capacity basket: 230 kg / 2 persons + 70 kg.

Max lateral force: 400 N. Max permitted tilt: 5 degree.

4 point outriggers. Rotated basket.

Electrical function in basket. Max working height: 21 meter.

Max outreach:

- On the back: 16.8 meter. - On the side: 13.2 meter.

German Car!

ID NR: 201.

The General Terms and Conditions of Heinhuis are applicable to all adverts, offers and quotations by Heinhuis, all agreements entered into by Heinhuis and the negotiations preceding them. By any form of response you accept the applicability of the General Terms and Conditions of Heinhuis and you declare that you have taken note of these General Terms and Conditions. Our prices are export netto prices.