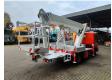

## Palfinger P210BK Nissan Cabstar 35.12 NT400

## Description

Nissan Cabstar 35.12 NT400.

Year: 2014. Milage: 78.448 km. Manual gearbox 5 gears.

Weight: 3490 kg. Max weight: 3500 kg.

Axle load: 1: 1750 kg. 2: 2200 kg. 3 Persons. Radio CD.

Electrical operated windows. Wheelbase: 2800 mm. Tyres: 195/70R15 70%. Palfinger P210BK.

Year: 2014. Hours: 6041.

Max working presure: 180 bar. Max wind speed: 12,5 m/s.

Max capacity basket: 230 kg / 2 persons + 70 kg.

Max lateral force: 400 N. Max permitted tilt: 5 degree.

4 point outriggers. Rotated basket.

Electrical function in basket. Max working height: 21 meter.

Max outreach:

- On the back: 16.8 meter. - On the side: 13.2 meter.

German Car!

ID NR: 201.

The General Terms and Conditions of Heinhuis are applicable to all adverts, offers and quotations by Heinhuis, all agreements entered into by Heinhuis and the negotiations preceding them. By any form of response you accept the applicability of the General Terms and Conditions of Heinhuis and you declare that you have taken note of these General Terms and Conditions. Our prices are export netto prices.