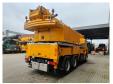

## Scania 6x4 Liebherr LTF 1035-3.1

## **Description**

Scania P380 6x4.

Year: 2009.

Milage: 115.000 km. Manual gearbox 8 gears. Max weight: 33.000 kg.

Axle load:
1: 9000 kg.
2: 12.000 kg.
3: 12.000 kg.
Cabin type: CP 16.
Airconditioning.
Nightheater.
Steelsuspension.

Euro 4. Radio CD. Tyres:

Front: 385/65R22,5 90%. Rear: 315/80R22,5 80%. Liebherr LTF 1035-3.1

Year: 2009. Hours: 10.051.

Boom lenght: 9.2 - 30.0 meter.

5 ton counterweight.

Max outrigger width: 6.42 x 6.20 meter.

Liccon 2.

Radio Remote Control.

ID NR: 560.

The General Terms and Conditions of Heinhuis are applicable to all adverts, offers and quotations by Heinhuis, all agreements entered into by Heinhuis and the negotiations preceding them. By any form of response you accept the applicability of the General Terms and Conditions of Heinhuis and you declare that you have taken note of these General Terms and Conditions. Our prices are export netto prices.