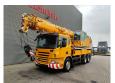

## Scania 6x4 Liebherr LTF 1035-3.1

## **Description**

Scania P380 6x4.

Year: 2009.

Milage: 115.000 km. Manual gearbox 8 gears. Max weight: 33.000 kg.

Axle load:
1: 9000 kg.
2: 12.000 kg.
3: 12.000 kg.
Cabin type: CP 16.
Airconditioning.
Nightheater.
Steelsuspension.

Euro 4. Radio CD. Tyres:

Front: 385/65R22,5 90%. Rear: 315/80R22,5 80%. Liebherr LTF 1035-3.1

Year: 2009. Hours: 10.051.

Boom lenght: 9.2 - 30.0 meter.

5 ton counterweight.

Max outrigger width: 6.42 x 6.20 meter.