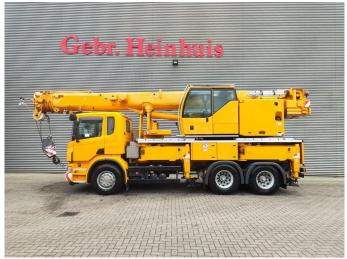

## Scania 6x4 Liebherr LTF 1035-3.1

## **Description**

Scania P380 6x4.

Year: 2009.

Milage: 115.000 km. Manual gearbox 8 gears. Max weight: 33.000 kg.

Axle load:
1: 9000 kg.
2: 12.000 kg.
3: 12.000 kg.
Cabin type: CP 16.
Airconditioning.
Nightheater.
Steelsuspension.

Euro 4. Radio CD. Tyres:

Front: 385/65R22,5 90%. Rear: 315/80R22,5 80%. Liebherr LTF 1035-3.1

Year: 2009. Hours: 10.051.

Boom lenght: 9.2 - 30.0 meter.

5 ton counterweight.

Max outrigger width: 6.42 x 6.20 meter.