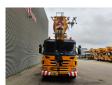

## Scania 6x4 Liebherr LTF 1035-3.1

## **Description**

Scania P380 6x4.

Year: 2009.

Milage: 115.000 km. Manual gearbox 8 gears. Max weight: 33.000 kg.

Axle load:
1: 9000 kg.
2: 12.000 kg.
3: 12.000 kg.
Cabin type: CP 16.
Airconditioning.
Nightheater.
Steelsuspension.

Euro 4. Radio CD. Tyres:

Front: 385/65R22,5 90%. Rear: 315/80R22,5 80%. Liebherr LTF 1035-3.1

Year: 2009. Hours: 10.051.

Boom lenght: 9.2 - 30.0 meter.

5 ton counterweight.

Max outrigger width: 6.42 x 6.20 meter.

Liccon 2.

Radio Remote Control.

ID NR: 560.

The General Terms and Conditions of Heinhuis are applicable to all adverts, offers and quotations by Heinhuis, all agreements entered into by Heinhuis and the negotiations preceding them. By any form of response you accept the applicability of the General Terms and Conditions of Heinhuis and you declare that you have taken note of these General Terms and Conditions. Our prices are export netto prices.