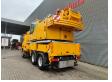

## Scania 6x4 Liebherr LTF 1035-3.1

## **Description**

Scania P380 6x4.

Year: 2009.

Milage: 115.000 km. Manual gearbox 8 gears. Max weight: 33.000 kg.

Axle load:
1: 9000 kg.
2: 12.000 kg.
3: 12.000 kg.
Cabin type: CP 16.
Airconditioning.
Nightheater.
Steelsuspension.

Euro 4. Radio CD. Tyres:

Front: 385/65R22,5 90%. Rear: 315/80R22,5 80%. Liebherr LTF 1035-3.1

Year: 2009. Hours: 10.051.

Boom lenght: 9.2 - 30.0 meter.

5 ton counterweight.

Max outrigger width: 6.42 x 6.20 meter.