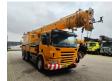

## Scania 6x4 Liebherr LTF 1035-3.1

## **Description**

Scania P380 6x4.

Year: 2009.

Milage: 115.000 km. Manual gearbox 8 gears. Max weight: 33.000 kg.

Axle load:
1: 9000 kg.
2: 12.000 kg.
3: 12.000 kg.
Cabin type: CP 16.
Airconditioning.
Nightheater.
Steelsuspension.

Euro 4. Radio CD. Tyres:

Front: 385/65R22,5 90%. Rear: 315/80R22,5 80%. Liebherr LTF 1035-3.1

Year: 2009. Hours: 10.051.

Boom lenght: 9.2 - 30.0 meter.

5 ton counterweight.

Max outrigger width: 6.42 x 6.20 meter.

Liccon 2.

Radio Remote Control.

ID NR: 560.

The General Terms and Conditions of Heinhuis are applicable to all adverts, offers and quotations by Heinhuis, all agreements entered into by Heinhuis and the negotiations preceding them. By any form of response you accept the applicability of the General Terms and Conditions of Heinhuis and you declare that you have taken note of these General Terms and Conditions. Our prices are export netto prices.