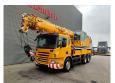

## Liebherr LTF 1035-3.1 Scania P380 6x4

## **Description**

Scania P380 6x4.

Year: 2009.

Milage: 115.000 km. Manual gearbox 8 gears. Max weight: 33.000 kg.

Axle load:
1: 9000 kg.
2: 12.000 kg.
3: 12.000 kg.
Cabin type: CP 16.
Airconditioning.
Nightheater.
Steelsuspension.

Euro 4. Radio CD. Tyres:

Front: 385/65R22,5 90%. Rear: 315/80R22,5 80%. Liebherr LTF 1035-3.1

Year: 2009. Hours: 10.051.

Boom lenght: 9.2 - 30.0 meter.

5 ton counterweight.

Max outrigger width: 6.42 x 6.20 meter.

Liccon 2.

Radio Remote Control.

ID NR: 560.

The General Terms and Conditions of Heinhuis are applicable to all adverts, offers and quotations by Heinhuis, all agreements entered into by Heinhuis and the negotiations preceding them. By any form of response you accept the applicability of the General Terms and Conditions of Heinhuis and you declare that you have taken note of these General Terms and Conditions. Our prices are export netto prices.