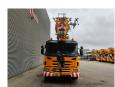

## Liebherr LTF 1035-3.1 Scania P380 6x4

## **Description**

Scania P380 6x4.

Year: 2009.

Milage: 115.000 km. Manual gearbox 8 gears. Max weight: 33.000 kg.

Axle load:
1: 9000 kg.
2: 12.000 kg.
3: 12.000 kg.
Cabin type: CP 16.
Airconditioning.
Nightheater.
Steelsuspension.

Euro 4. Radio CD. Tyres:

Front: 385/65R22,5 90%. Rear: 315/80R22,5 80%. Liebherr LTF 1035-3.1

Year: 2009. Hours: 10.051.

Boom lenght: 9.2 - 30.0 meter.

5 ton counterweight.

Max outrigger width: 6.42 x 6.20 meter.

Liccon 2.

Radio Remote Control.

ID NR: 560.

The General Terms and Conditions of Heinhuis are applicable to all adverts, offers and quotations by Heinhuis, all agreements entered into by Heinhuis and the negotiations preceding them. By any form of response you accept the applicability of the General Terms and Conditions of Heinhuis and you declare that you have taken note of these General Terms and Conditions. Our prices are export netto prices.