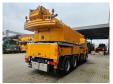

## Liebherr LTF 1035-3.1 Scania P380 6x4

## **Description**

Scania P380 6x4.

Year: 2009.

Milage: 115.000 km. Manual gearbox 8 gears. Max weight: 33.000 kg.

Axle load:
1: 9000 kg.
2: 12.000 kg.
3: 12.000 kg.
Cabin type: CP 16.
Airconditioning.
Nightheater.
Steelsuspension.

Euro 4. Radio CD. Tyres:

Front: 385/65R22,5 90%. Rear: 315/80R22,5 80%. Liebherr LTF 1035-3.1

Year: 2009. Hours: 10.051.

Boom lenght: 9.2 - 30.0 meter.

5 ton counterweight.

Max outrigger width: 6.42 x 6.20 meter.

Liccon 2.

Radio Remote Control.

ID NR: 560.

The General Terms and Conditions of Heinhuis are applicable to all adverts, offers and quotations by Heinhuis, all agreements entered into by Heinhuis and the negotiations preceding them. By any form of response you accept the applicability of the General Terms and Conditions of Heinhuis and you declare that you have taken note of these General Terms and Conditions. Our prices are export netto prices.