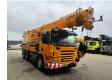

## Liebherr LTF 1035-3.1 Scania P380 6x4

## **Description**

Scania P380 6x4.

Year: 2009.

Milage: 115.000 km. Manual gearbox 8 gears. Max weight: 33.000 kg.

Axle load:
1: 9000 kg.
2: 12.000 kg.
3: 12.000 kg.
Cabin type: CP 16.
Airconditioning.
Nightheater.
Steelsuspension.

Euro 4. Radio CD. Tyres:

Front: 385/65R22,5 90%. Rear: 315/80R22,5 80%. Liebherr LTF 1035-3.1

Year: 2009. Hours: 10.051.

Boom lenght: 9.2 - 30.0 meter.

5 ton counterweight.

Max outrigger width: 6.42 x 6.20 meter.

Liccon 2.

Radio Remote Control.

ID NR: 560.

The General Terms and Conditions of Heinhuis are applicable to all adverts, offers and quotations by Heinhuis, all agreements entered into by Heinhuis and the negotiations preceding them. By any form of response you accept the applicability of the General Terms and Conditions of Heinhuis and you declare that you have taken note of these General Terms and Conditions. Our prices are export netto prices.