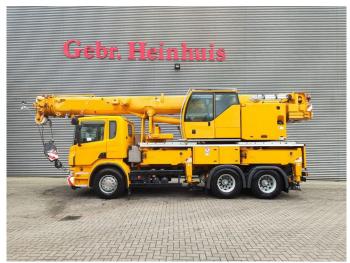

## Liebherr LTF 1035-3.1 Scania P380 6x4

## **Description**

Scania P380 6x4.

Year: 2009.

Milage: 115.000 km. Manual gearbox 8 gears. Max weight: 33.000 kg.

Axle load:
1: 9000 kg.
2: 12.000 kg.
3: 12.000 kg.
Cabin type: CP 16.
Airconditioning.
Nightheater.
Steelsuspension.

Euro 4. Radio CD. Tyres:

Front: 385/65R22,5 90%. Rear: 315/80R22,5 80%. Liebherr LTF 1035-3.1

Year: 2009. Hours: 10.051.

Boom lenght: 9.2 - 30.0 meter.

5 ton counterweight.

Max outrigger width: 6.42 x 6.20 meter.

Liccon 2.

Radio Remote Control.

ID NR: 560.

The General Terms and Conditions of Heinhuis are applicable to all adverts, offers and quotations by Heinhuis, all agreements entered into by Heinhuis and the negotiations preceding them. By any form of response you accept the applicability of the General Terms and Conditions of Heinhuis and you declare that you have taken note of these General Terms and Conditions. Our prices are export netto prices.