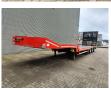

## **Description**

FVG SA 36.

Year: 2015. 9 tons BPW axles. Weight: 9420 kg.

Load capacity: 29.580 kg. Max weight: 39.000 kg. Kingpin load: 12.000 kg.

Hydraulic works on NATO electricty.

Winch with Radio remote. Complete Galvanised. 3th axle steering axle. 2nd axle liftaxle. Airsuspension.

Alcoa. Toolboxes.

2 way hydraulic ramps over full width from trailer.

Lenght ramps: 2700 + 1300 mm.

Dimmensions:

Neck:

L: 4482 mm. W: 2510 mm. H: 1350 mm.

Kingpin height: 1150 mm.

Floor: L: 9150 mm. W: 2510 mm. H: 900 mm.

Tyres: 245/70R17,5 70%.

German Trailer!

ID NR: 437.

The General Terms and Conditions of Heinhuis are applicable to all adverts, offers and quotations by Heinhuis, all agreements entered into by Heinhuis and the negotiations preceding them. By any form of response you accept the applicability of the General Terms and Conditions of Heinhuis and you declare that you have taken note of these General Terms and Conditions. Our prices are export netto prices.