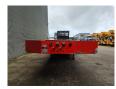

## **Description**

FVG SA 36.

Year: 2015. 9 tons BPW axles. Weight: 9420 kg.

Load capacity: 29.580 kg. Max weight: 39.000 kg. Kingpin load: 12.000 kg.

Hydraulic works on NATO electricty.

Winch with Radio remote. Complete Galvanised. 3th axle steering axle. 2nd axle liftaxle. Airsuspension.

Alcoa. Toolboxes.

2 way hydraulic ramps over full width from trailer.

Lenght ramps: 2700 + 1300 mm.

Dimmensions:

Neck:

L: 4482 mm. W: 2510 mm. H: 1350 mm.

Kingpin height: 1150 mm.

Floor: L: 9150 mm. W: 2510 mm. H: 900 mm.

Tyres: 245/70R17,5 70%.

German Trailer!

ID NR: 437.

The General Terms and Conditions of Heinhuis are applicable to all adverts, offers and quotations by Heinhuis, all agreements entered into by Heinhuis and the negotiations preceding them. By any form of response you accept the applicability of the General Terms and Conditions of Heinhuis and you declare that you have taken note of these General Terms and Conditions. Our prices are export netto prices.