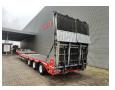

## **Description**

FVG SA 36.

Year: 2015. 9 tons BPW axles. Weight: 9420 kg.

Load capacity: 29.580 kg. Max weight: 39.000 kg. Kingpin load: 12.000 kg.

Hydraulic works on NATO electricty.

Winch with Radio remote. Complete Galvanised. 3th axle steering axle. 2nd axle liftaxle. Airsuspension.

Alcoa. Toolboxes.

2 way hydraulic ramps over full width from trailer.

Lenght ramps: 2700 + 1300 mm.

Dimmensions:

Neck:

L: 4482 mm. W: 2510 mm. H: 1350 mm.

Kingpin height: 1150 mm.

Floor: L: 9150 mm. W: 2510 mm. H: 900 mm.

Tyres: 245/70R17,5 70%.

German Trailer!

ID NR: 437.

The General Terms and Conditions of Heinhuis are applicable to all adverts, offers and quotations by Heinhuis, all agreements entered into by Heinhuis and the negotiations preceding them. By any form of response you accept the applicability of the General Terms and Conditions of Heinhuis and you declare that you have taken note of these General Terms and Conditions. Our prices are export netto prices.