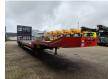

## **Description**

FVG SA 36.

Year: 2015. 9 tons BPW axles. Weight: 9420 kg.

Load capacity: 29.580 kg. Max weight: 39.000 kg. Kingpin load: 12.000 kg.

Hydraulic works on NATO electricty.

Winch with Radio remote. Complete Galvanised. 3th axle steering axle. 2nd axle liftaxle. Airsuspension.

Alcoa. Toolboxes.

2 way hydraulic ramps over full width from trailer.

Lenght ramps: 2700 + 1300 mm.

Dimmensions:

Neck:

L: 4482 mm. W: 2510 mm. H: 1350 mm.

Kingpin height: 1150 mm.

Floor: L: 9150 mm. W: 2510 mm. H: 900 mm.

Tyres: 245/70R17,5 70%.

German Trailer!

ID NR: 437.

The General Terms and Conditions of Heinhuis are applicable to all adverts, offers and quotations by Heinhuis, all agreements entered into by Heinhuis and the negotiations preceding them. By any form of response you accept the applicability of the General Terms and Conditions of Heinhuis and you declare that you have taken note of these General Terms and Conditions. Our prices are export netto prices.