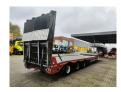

## **Description**

FVG SA 36.

Year: 2015. 9 tons BPW axles. Weight: 9420 kg.

Load capacity: 29.580 kg. Max weight: 39.000 kg. Kingpin load: 12.000 kg.

Hydraulic works on NATO electricty.

Winch with Radio remote. Complete Galvanised. 3th axle steering axle. 2nd axle liftaxle. Airsuspension.

Alcoa. Toolboxes.

2 way hydraulic ramps over full width from trailer.

Lenght ramps: 2700 + 1300 mm.

Dimmensions:

Neck:

L: 4482 mm. W: 2510 mm. H: 1350 mm.

Kingpin height: 1150 mm.

Floor: L: 9150 mm. W: 2510 mm. H: 900 mm.

Tyres: 245/70R17,5 70%.

German Trailer!

ID NR: 437.

The General Terms and Conditions of Heinhuis are applicable to all adverts, offers and quotations by Heinhuis, all agreements entered into by Heinhuis and the negotiations preceding them. By any form of response you accept the applicability of the General Terms and Conditions of Heinhuis and you declare that you have taken note of these General Terms and Conditions. Our prices are export netto prices.