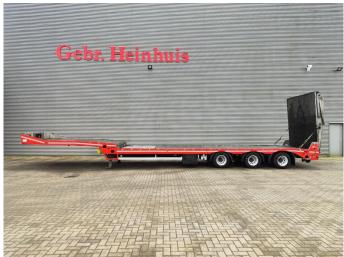

## **Description**

FVG SA 36.

Year: 2015. 9 tons BPW axles. Weight: 9420 kg.

Load capacity: 29.580 kg. Max weight: 39.000 kg. Kingpin load: 12.000 kg.

Hydraulic works on NATO electricty.

Winch with Radio remote. Complete Galvanised. 3th axle steering axle. 2nd axle liftaxle. Airsuspension.

Alcoa. Toolboxes.

2 way hydraulic ramps over full width from trailer.

Lenght ramps: 2700 + 1300 mm.

Dimmensions:

Neck:

L: 4482 mm. W: 2510 mm. H: 1350 mm.

Kingpin height: 1150 mm.

Floor: L: 9150 mm. W: 2510 mm. H: 900 mm.

Tyres: 245/70R17,5 70%.

German Trailer!

ID NR: 437.

The General Terms and Conditions of Heinhuis are applicable to all adverts, offers and quotations by Heinhuis, all agreements entered into by Heinhuis and the negotiations preceding them. By any form of response you accept the applicability of the General Terms and Conditions of Heinhuis and you declare that you have taken note of these General Terms and Conditions. Our prices are export netto prices.