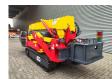

## **Description**

Maeda MC 305.

Year: 2007.
Hours: 3262.
Weight: 3770 kg.
CE Machine.
Capacity: 2.93 Ton.
Diesel + Electric.
4 point outriggers.
2.93 Tons hookblock.
Radio Remote Control.

UC: 70%.

ID NR: 260.