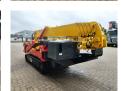

## Maeda MC 305

## **Description**

Maeda MC 305.

Year: 2007.
Hours: 3262.
Weight: 3770 kg.
CE Machine.
Capacity: 2.93 Ton.
Diesel + Electric.
4 point outriggers.
2.93 Tons hookblock.
Radio Remote Control.

UC: 70%.

ID NR: 260.