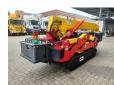

## Maeda MC 305

## **Description**

Maeda MC 305.

Year: 2007.
Hours: 3262.
Weight: 3770 kg.
CE Machine.
Capacity: 2.93 Ton.
Diesel + Electric.
4 point outriggers.
2.93 Tons hookblock.
Radio Remote Control.

UC: 70%.

ID NR: 260.