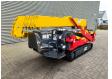

## **Description**

Maeda MC 305.

Year: 2007.
Hours: 3262.
Weight: 3770 kg.
CE Machine.
Capacity: 2.93 Ton.
Diesel + Electric.
4 point outriggers.
2.93 Tons hookblock.
Radio Remote Control.

UC: 70%.

ID NR: 260.