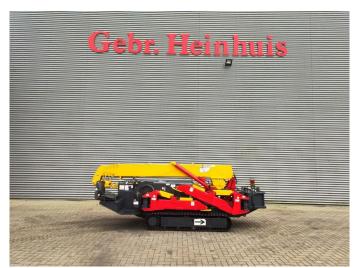

## **Description**

Maeda MC 305.

Year: 2007.
Hours: 3262.
Weight: 3770 kg.
CE Machine.
Capacity: 2.93 Ton.
Diesel + Electric.
4 point outriggers.
2.93 Tons hookblock.
Radio Remote Control.

UC: 70%.

ID NR: 260.