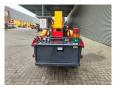

## Maeda MC 305

## **Description**

Maeda MC 305.

Year: 2007.
Hours: 3262.
Weight: 3770 kg.
CE Machine.
Capacity: 2.93 Ton.
Diesel + Electric.
4 point outriggers.
2.93 Tons hookblock.
Radio Remote Control.

UC: 70%.

ID NR: 260.