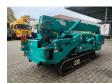

## Maeda MC 305 CRME-2

## **Description**

Maeda MC 305 CRME-2.

Year: 2009. Hours: 1965. Weight: 3770 kg. CE Machine. Capacity: 2.93 Ton. Diesel + Electric. 4 point outriggers. 2.93 Tons hookblock. Jip 0.3 Ton.

Jip 0.3 Ton. UC: 70%.

Max height under hook: 12.6 meter.

Max radius: 12.16 meter.

ID NR: 251.

The General Terms and Conditions of Heinhuis are applicable to all adverts, offers and quotations by Heinhuis, all agreements entered into by Heinhuis and the negotiations preceding them. By any form of response you accept the applicability of the General Terms and Conditions of Heinhuis and you declare that you have taken note of these General Terms and Conditions. Our prices are export netto prices.