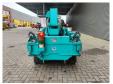

## Maeda MC 305 CRME-2

## **Description**

Maeda MC 305 CRME-2.

Year: 2009. Hours: 1965. Weight: 3770 kg. CE Machine. Capacity: 2.93 Ton. Diesel + Electric. 4 point outriggers. 2.93 Tons hookblock. Jip 0.3 Ton.

Jip 0.3 Ton. UC: 70%.

Max height under hook: 12.6 meter.

Max radius: 12.16 meter.

ID NR: 251.

The General Terms and Conditions of Heinhuis are applicable to all adverts, offers and quotations by Heinhuis, all agreements entered into by Heinhuis and the negotiations preceding them. By any form of response you accept the applicability of the General Terms and Conditions of Heinhuis and you declare that you have taken note of these General Terms and Conditions. Our prices are export netto prices.