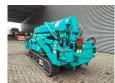

## Maeda MC 305 CRME-2

## **Description**

Maeda MC 305 CRME-2.

Year: 2009. Hours: 1965. Weight: 3770 kg. CE Machine. Capacity: 2.93 Ton. Diesel + Electric. 4 point outriggers. 2.93 Tons hookblock. Jip 0.3 Ton.

Jip 0.3 Ton. UC: 70%.

Max height under hook: 12.6 meter.

Max radius: 12.16 meter.

ID NR: 251.

The General Terms and Conditions of Heinhuis are applicable to all adverts, offers and quotations by Heinhuis, all agreements entered into by Heinhuis and the negotiations preceding them. By any form of response you accept the applicability of the General Terms and Conditions of Heinhuis and you declare that you have taken note of these General Terms and Conditions. Our prices are export netto prices.