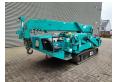

## Maeda MC 305 CRME-2

## **Description**

Maeda MC 305 CRME-2.

Year: 2009. Hours: 1965. Weight: 3770 kg. CE Machine. Capacity: 2.93 Ton. Diesel + Electric. 4 point outriggers. 2.93 Tons hookblock. Jip 0.3 Ton.

Jip 0.3 Ton. UC: 70%.

Max height under hook: 12.6 meter.

Max radius: 12.16 meter.

ID NR: 251.

The General Terms and Conditions of Heinhuis are applicable to all adverts, offers and quotations by Heinhuis, all agreements entered into by Heinhuis and the negotiations preceding them. By any form of response you accept the applicability of the General Terms and Conditions of Heinhuis and you declare that you have taken note of these General Terms and Conditions. Our prices are export netto prices.