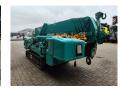

## Maeda MC 305 CRME-2

## **Description**

Maeda MC 305 CRME-2.

Year: 2009. Hours: 1965. Weight: 3770 kg. CE Machine. Capacity: 2.93 Ton. Diesel + Electric. 4 point outriggers. 2.93 Tons hookblock. Jip 0.3 Ton.

Jip 0.3 Ton. UC: 70%.

Max height under hook: 12.6 meter.

Max radius: 12.16 meter.

ID NR: 251.

The General Terms and Conditions of Heinhuis are applicable to all adverts, offers and quotations by Heinhuis, all agreements entered into by Heinhuis and the negotiations preceding them. By any form of response you accept the applicability of the General Terms and Conditions of Heinhuis and you declare that you have taken note of these General Terms and Conditions. Our prices are export netto prices.