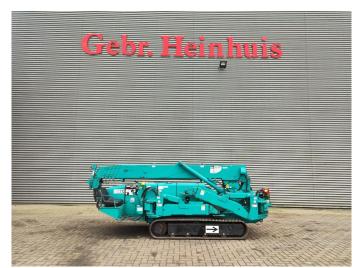

## Maeda MC 305 CRME-2

## **Description**

Maeda MC 305 CRME-2.

Year: 2009. Hours: 1965. Weight: 3770 kg. CE Machine. Capacity: 2.93 Ton. Diesel + Electric. 4 point outriggers. 2.93 Tons hookblock. Jip 0.3 Ton.

Jip 0.3 Ton. UC: 70%.

Max height under hook: 12.6 meter.

Max radius: 12.16 meter.

ID NR: 251.

The General Terms and Conditions of Heinhuis are applicable to all adverts, offers and quotations by Heinhuis, all agreements entered into by Heinhuis and the negotiations preceding them. By any form of response you accept the applicability of the General Terms and Conditions of Heinhuis and you declare that you have taken note of these General Terms and Conditions. Our prices are export netto prices.