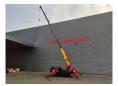

## **UNIC URW 376 CDMER**

## **Description**

Unic URW 376 CDMER.

Year: 2007. Hours: 3191. Weight: 4000 kg. CE Machine. Capacity: 2.9 Ton. Jip: 700 kg. Diesel + Electric. 4 point outriggers.

2.9 Tons hookblock + extra hookblock. Max height under hook: 15 meter.

Max radius: 14.61 meter.

UC: 70%.

ID NR: 184.

The General Terms and Conditions of Heinhuis are applicable to all adverts, offers and quotations by Heinhuis, all agreements entered into by Heinhuis and the negotiations preceding them. By any form of response you accept the applicability of the General Terms and Conditions of Heinhuis and you declare that you have taken note of these General Terms and Conditions. Our prices are export netto prices.