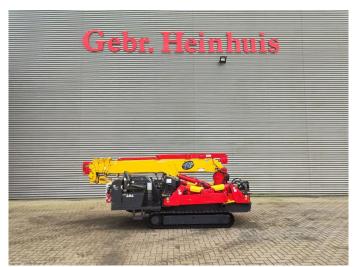

## **UNIC URW 376 CDMER**

## **Description**

Unic URW 376 CDMER.

Year: 2007. Hours: 3191. Weight: 4000 kg. CE Machine. Capacity: 2.9 Ton. Jip: 700 kg. Diesel + Electric. 4 point outriggers.

2.9 Tons hookblock + extra hookblock. Max height under hook: 15 meter.

Max radius: 14.61 meter.

UC: 70%.

ID NR: 184.

The General Terms and Conditions of Heinhuis are applicable to all adverts, offers and quotations by Heinhuis, all agreements entered into by Heinhuis and the negotiations preceding them. By any form of response you accept the applicability of the General Terms and Conditions of Heinhuis and you declare that you have taken note of these General Terms and Conditions. Our prices are export netto prices.