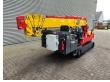

## **UNIC URW 376 CDMER**

## **Description**

Unic URW 376 CDMER.

Year: 2007. Hours: 3191. Weight: 4000 kg. CE Machine. Capacity: 2.9 Ton. Jip: 700 kg. Diesel + Electric. 4 point outriggers.

2.9 Tons hookblock + extra hookblock. Max height under hook: 15 meter.

Max radius: 14.61 meter.

UC: 70%.

ID NR: 184.

The General Terms and Conditions of Heinhuis are applicable to all adverts, offers and quotations by Heinhuis, all agreements entered into by Heinhuis and the negotiations preceding them. By any form of response you accept the applicability of the General Terms and Conditions of Heinhuis and you declare that you have taken note of these General Terms and Conditions. Our prices are export netto prices.