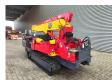

## **UNIC URW 376 CDMER**

## **Description**

Unic URW 376 CDMER.

Year: 2007. Hours: 3191. Weight: 4000 kg. CE Machine. Capacity: 2.9 Ton. Jip: 700 kg. Diesel + Electric. 4 point outriggers.

2.9 Tons hookblock + extra hookblock. Max height under hook: 15 meter.

Max radius: 14.61 meter.

UC: 70%.

ID NR: 184.

The General Terms and Conditions of Heinhuis are applicable to all adverts, offers and quotations by Heinhuis, all agreements entered into by Heinhuis and the negotiations preceding them. By any form of response you accept the applicability of the General Terms and Conditions of Heinhuis and you declare that you have taken note of these General Terms and Conditions. Our prices are export netto prices.