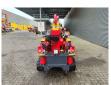

## **UNIC URW 376 CDMER**

## **Description**

Unic URW 376 CDMER.

Year: 2007. Hours: 3191. Weight: 4000 kg. CE Machine. Capacity: 2.9 Ton. Jip: 700 kg. Diesel + Electric. 4 point outriggers.

2.9 Tons hookblock + extra hookblock. Max height under hook: 15 meter.

Max radius: 14.61 meter.

UC: 70%.

ID NR: 184.

The General Terms and Conditions of Heinhuis are applicable to all adverts, offers and quotations by Heinhuis, all agreements entered into by Heinhuis and the negotiations preceding them. By any form of response you accept the applicability of the General Terms and Conditions of Heinhuis and you declare that you have taken note of these General Terms and Conditions. Our prices are export netto prices.