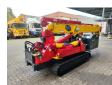

## **UNIC URW 376 CDMER**

## **Description**

Unic URW 376 CDMER.

Year: 2007. Hours: 3191. Weight: 4000 kg. CE Machine. Capacity: 2.9 Ton. Jip: 700 kg. Diesel + Electric. 4 point outriggers.

2.9 Tons hookblock + extra hookblock. Max height under hook: 15 meter.

Max radius: 14.61 meter.

UC: 70%.

ID NR: 184.

The General Terms and Conditions of Heinhuis are applicable to all adverts, offers and quotations by Heinhuis, all agreements entered into by Heinhuis and the negotiations preceding them. By any form of response you accept the applicability of the General Terms and Conditions of Heinhuis and you declare that you have taken note of these General Terms and Conditions. Our prices are export netto prices.