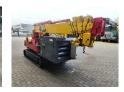

## **UNIC URW 376 CDMER**

## **Description**

Unic URW 376 CDMER.

Year: 2007. Hours: 3191. Weight: 4000 kg. CE Machine. Capacity: 2.9 Ton. Jip: 700 kg. Diesel + Electric. 4 point outriggers.

2.9 Tons hookblock + extra hookblock. Max height under hook: 15 meter.

Max radius: 14.61 meter.

UC: 70%.

ID NR: 184.

The General Terms and Conditions of Heinhuis are applicable to all adverts, offers and quotations by Heinhuis, all agreements entered into by Heinhuis and the negotiations preceding them. By any form of response you accept the applicability of the General Terms and Conditions of Heinhuis and you declare that you have taken note of these General Terms and Conditions. Our prices are export netto prices.