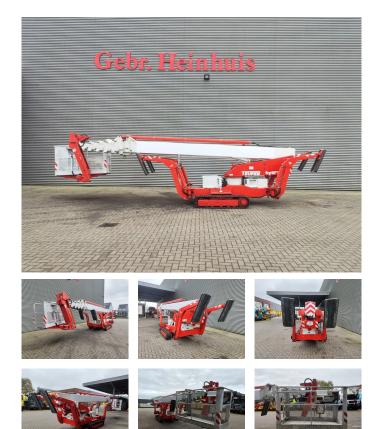

# Teupen Leo 36 H

## Description

Teupen Leo 36 H.

Year: 2000. Hours: 6718. Weight: 4800 kg. CE machine. Max capacity basket: 200 kg / 2 persons + 40 kg. Max lateral force: 400 N. Max wind speed: 12,5 m/s. 230 V 50 Hz 16 A. Max permitted tilt: 1 degree. Widened UC. UC: 80%. 4 point outriggers. Rotated basket. Electrical function in basket. Max working height: 36 meter.