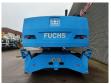

## Fuchs MHL 360 4600 Original Hours!

## **Description**

Fuchs MHL 360.

Year: 2006. Hours: 4614. Weight: 44.000 kg. Max weight: 45.000 kg.

CE Machine. Axle load: 1: 25.000 kg. 2: 25.000 kg.

186 KW Deutz BF6M 1013 FC engine.

4 point outriggers.