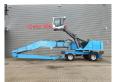

## Fuchs MHL 360 4600 Original Hours!

## **Description**

Fuchs MHL 360.

Year: 2006. Hours: 4614. Weight: 44.000 kg. Max weight: 45.000 kg.

CE Machine. Axle load: 1: 25.000 kg. 2: 25.000 kg.

186 KW Deutz BF6M 1013 FC engine.

4 point outriggers.

Camera.

Central greasing system. Hydr. elavating cabin. Airconditioning.

3th and 4th hydr. functions. Boom: circa 9000 mm. Stick: circa 7900 mm. Tyres: 12.00-24 90%.

German Machine!

ID NR: 395.

The General Terms and Conditions of Heinhuis are applicable to all adverts, offers and quotations by Heinhuis, all agreements entered into by Heinhuis and the negotiations preceding them. By any form of response you accept the applicability of the General Terms and Conditions of Heinhuis and you declare that you have taken note of these General Terms and Conditions. Our prices are export netto prices.