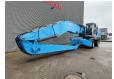

## Fuchs MHL 360 4600 Original Hours!

## **Description**

Fuchs MHL 360.

Year: 2006. Hours: 4614. Weight: 44.000 kg. Max weight: 45.000 kg.

CE Machine. Axle load: 1: 25.000 kg. 2: 25.000 kg.

186 KW Deutz BF6M 1013 FC engine.

4 point outriggers.

Camera.

Central greasing system. Hydr. elavating cabin. Airconditioning.

3th and 4th hydr. functions. Boom: circa 9000 mm. Stick: circa 7900 mm. Tyres: 12.00-24 90%.

German Machine!

ID NR: 395.

The General Terms and Conditions of Heinhuis are applicable to all adverts, offers and quotations by Heinhuis, all agreements entered into by Heinhuis and the negotiations preceding them. By any form of response you accept the applicability of the General Terms and Conditions of Heinhuis and you declare that you have taken note of these General Terms and Conditions. Our prices are export netto prices.