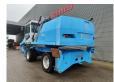

## Fuchs MHL 360 4600 Original Hours!

## **Description**

Fuchs MHL 360.

Year: 2006. Hours: 4614. Weight: 44.000 kg. Max weight: 45.000 kg.

CE Machine. Axle load: 1: 25.000 kg. 2: 25.000 kg.

186 KW Deutz BF6M 1013 FC engine.

4 point outriggers.

Camera.

Central greasing system. Hydr. elavating cabin. Airconditioning.

3th and 4th hydr. functions. Boom: circa 9000 mm. Stick: circa 7900 mm. Tyres: 12.00-24 90%.

German Machine!

ID NR: 395.

The General Terms and Conditions of Heinhuis are applicable to all adverts, offers and quotations by Heinhuis, all agreements entered into by Heinhuis and the negotiations preceding them. By any form of response you accept the applicability of the General Terms and Conditions of Heinhuis and you declare that you have taken note of these General Terms and Conditions. Our prices are export netto prices.