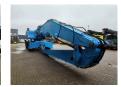

## Fuchs MHL 360 4600 Original Hours!

## **Description**

Fuchs MHL 360.

Year: 2006. Hours: 4614. Weight: 44.000 kg. Max weight: 45.000 kg.

CE Machine. Axle load: 1: 25.000 kg. 2: 25.000 kg.

186 KW Deutz BF6M 1013 FC engine.

4 point outriggers.

Camera.

Central greasing system. Hydr. elavating cabin. Airconditioning.

3th and 4th hydr. functions. Boom: circa 9000 mm. Stick: circa 7900 mm. Tyres: 12.00-24 90%.

German Machine!

ID NR: 395.

The General Terms and Conditions of Heinhuis are applicable to all adverts, offers and quotations by Heinhuis, all agreements entered into by Heinhuis and the negotiations preceding them. By any form of response you accept the applicability of the General Terms and Conditions of Heinhuis and you declare that you have taken note of these General Terms and Conditions. Our prices are export netto prices.