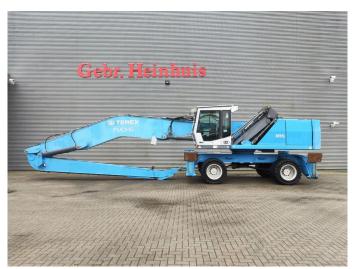

## Fuchs MHL 360 4600 Original Hours!

## **Description**

Fuchs MHL 360.

Year: 2006. Hours: 4614. Weight: 44.000 kg. Max weight: 45.000 kg.

CE Machine. Axle load: 1: 25.000 kg. 2: 25.000 kg.

186 KW Deutz BF6M 1013 FC engine.

4 point outriggers.

Camera.

Central greasing system. Hydr. elavating cabin. Airconditioning.

3th and 4th hydr. functions. Boom: circa 9000 mm. Stick: circa 7900 mm. Tyres: 12.00-24 90%.

German Machine!

ID NR: 395.

The General Terms and Conditions of Heinhuis are applicable to all adverts, offers and quotations by Heinhuis, all agreements entered into by Heinhuis and the negotiations preceding them. By any form of response you accept the applicability of the General Terms and Conditions of Heinhuis and you declare that you have taken note of these General Terms and Conditions. Our prices are export netto prices.