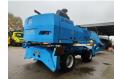

## Fuchs MHL 360 4600 Original Hours!

## **Description**

Fuchs MHL 360.

Year: 2006. Hours: 4614. Weight: 44.000 kg. Max weight: 45.000 kg.

CE Machine. Axle load: 1: 25.000 kg. 2: 25.000 kg.

186 KW Deutz BF6M 1013 FC engine.

4 point outriggers.

Camera.

Central greasing system. Hydr. elavating cabin. Airconditioning.

3th and 4th hydr. functions. Boom: circa 9000 mm. Stick: circa 7900 mm. Tyres: 12.00-24 90%.

German Machine!

ID NR: 395.

The General Terms and Conditions of Heinhuis are applicable to all adverts, offers and quotations by Heinhuis, all agreements entered into by Heinhuis and the negotiations preceding them. By any form of response you accept the applicability of the General Terms and Conditions of Heinhuis and you declare that you have taken note of these General Terms and Conditions. Our prices are export netto prices.