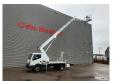

## Nissan Cabstar 35.12 NT400 Multitel MJ201

## **Description**

Nissan Cabstar 35.12 NT400.

Year: 2014. Milage: 54.822 km. Manual gearbox 5 gears. Max weight: 3500 kg.

Axle load: 1: 1750 kg. 2: 2200 kg. 3 Persons.

Electrical operated windows.

Radio CD.

Wheelbase: 3400 mm. Tyres: 195/70R15 80%.

Multitel MJ201. Year: 2014. Hours: 5261.

Max wind speed: 12,5 m/s. Max permitted tilt: 1 degree.

4 point outriggers. Rotated basket.

Electrical function in basket.

Max capacity basket: 225 kg / 2 persons + 65 kg.

Max lateral force: 400 N. Max working height: 20.1 meter.

Max outreach:
- Legs out: 8.8 meter.
- Legs in: 6.35 meter.

ID NR: 508.

The General Terms and Conditions of Heinhuis are applicable to all adverts, offers and quotations by Heinhuis, all agreements entered into by Heinhuis and the negotiations preceding them. By any form of response you accept the applicability of the General Terms and Conditions of Heinhuis and you declare that you have taken note of these General Terms and Conditions. Our prices are export netto prices.