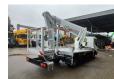

## Nissan Cabstar 35.12 NT400 Multitel MJ201

## **Description**

Nissan Cabstar 35.12 NT400.

Year: 2014. Milage: 54.822 km. Manual gearbox 5 gears. Max weight: 3500 kg.

Axle load: 1: 1750 kg. 2: 2200 kg. 3 Persons.

Electrical operated windows.

Radio CD.

Wheelbase: 3400 mm. Tyres: 195/70R15 80%.

Multitel MJ201. Year: 2014. Hours: 5261.

Max wind speed: 12,5 m/s. Max permitted tilt: 1 degree.

4 point outriggers. Rotated basket.

Electrical function in basket.

Max capacity basket: 225 kg / 2 persons + 65 kg.

Max lateral force: 400 N. Max working height: 20.1 meter.

Max outreach:
- Legs out: 8.8 meter.
- Legs in: 6.35 meter.

ID NR: 508.

The General Terms and Conditions of Heinhuis are applicable to all adverts, offers and quotations by Heinhuis, all agreements entered into by Heinhuis and the negotiations preceding them. By any form of response you accept the applicability of the General Terms and Conditions of Heinhuis and you declare that you have taken note of these General Terms and Conditions. Our prices are export netto prices.