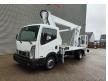

## Nissan Cabstar 35.12 NT400 Multitel MJ201

## **Description**

Nissan Cabstar 35.12 NT400.

Year: 2014. Milage: 54.822 km. Manual gearbox 5 gears. Max weight: 3500 kg.

Axle load: 1: 1750 kg. 2: 2200 kg. 3 Persons.

Electrical operated windows.

Radio CD.

Wheelbase: 3400 mm. Tyres: 195/70R15 80%.

Multitel MJ201. Year: 2014. Hours: 5261.

Max wind speed: 12,5 m/s. Max permitted tilt: 1 degree.

4 point outriggers. Rotated basket.

Electrical function in basket.

Max capacity basket: 225 kg / 2 persons + 65 kg.

Max lateral force: 400 N. Max working height: 20.1 meter.

Max outreach:
- Legs out: 8.8 meter.
- Legs in: 6.35 meter.

ID NR: 508.

The General Terms and Conditions of Heinhuis are applicable to all adverts, offers and quotations by Heinhuis, all agreements entered into by Heinhuis and the negotiations preceding them. By any form of response you accept the applicability of the General Terms and Conditions of Heinhuis and you declare that you have taken note of these General Terms and Conditions. Our prices are export netto prices.