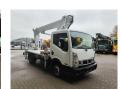

## Nissan Cabstar 35.12 NT400 Multitel MJ201

## **Description**

Nissan Cabstar 35.12 NT400.

Year: 2014. Milage: 54.822 km. Manual gearbox 5 gears. Max weight: 3500 kg.

Axle load: 1: 1750 kg. 2: 2200 kg. 3 Persons.

Electrical operated windows.

Radio CD.

Wheelbase: 3400 mm. Tyres: 195/70R15 80%.

Multitel MJ201. Year: 2014. Hours: 5261.

Max wind speed: 12,5 m/s. Max permitted tilt: 1 degree.

4 point outriggers. Rotated basket.

Electrical function in basket.

Max capacity basket: 225 kg / 2 persons + 65 kg.

Max lateral force: 400 N. Max working height: 20.1 meter.

Max outreach:
- Legs out: 8.8 meter.
- Legs in: 6.35 meter.

ID NR: 508.

The General Terms and Conditions of Heinhuis are applicable to all adverts, offers and quotations by Heinhuis, all agreements entered into by Heinhuis and the negotiations preceding them. By any form of response you accept the applicability of the General Terms and Conditions of Heinhuis and you declare that you have taken note of these General Terms and Conditions. Our prices are export netto prices.