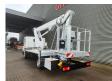

## Nissan Cabstar 35.12 NT400 Multitel MJ201

## **Description**

Nissan Cabstar 35.12 NT400.

Year: 2014. Milage: 54.822 km. Manual gearbox 5 gears. Max weight: 3500 kg.

Axle load: 1: 1750 kg. 2: 2200 kg. 3 Persons.

Electrical operated windows.

Radio CD.

Wheelbase: 3400 mm. Tyres: 195/70R15 80%.

Multitel MJ201. Year: 2014. Hours: 5261.

Max wind speed: 12,5 m/s. Max permitted tilt: 1 degree.

4 point outriggers. Rotated basket.

Electrical function in basket.

Max capacity basket: 225 kg / 2 persons + 65 kg.

Max lateral force: 400 N. Max working height: 20.1 meter.

Max outreach:
- Legs out: 8.8 meter.
- Legs in: 6.35 meter.

ID NR: 508.

The General Terms and Conditions of Heinhuis are applicable to all adverts, offers and quotations by Heinhuis, all agreements entered into by Heinhuis and the negotiations preceding them. By any form of response you accept the applicability of the General Terms and Conditions of Heinhuis and you declare that you have taken note of these General Terms and Conditions. Our prices are export netto prices.