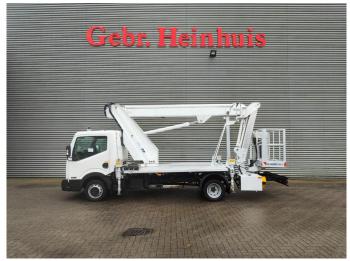

## Nissan Cabstar 35.12 NT400 Multitel MJ201

## **Description**

Nissan Cabstar 35.12 NT400.

Year: 2014. Milage: 54.822 km. Manual gearbox 5 gears. Max weight: 3500 kg.

Axle load: 1: 1750 kg. 2: 2200 kg. 3 Persons.

Electrical operated windows.

Radio CD.

Wheelbase: 3400 mm. Tyres: 195/70R15 80%.

Multitel MJ201. Year: 2014. Hours: 5261.

Max wind speed: 12,5 m/s. Max permitted tilt: 1 degree.

4 point outriggers. Rotated basket.

Electrical function in basket.

Max capacity basket: 225 kg / 2 persons + 65 kg.

Max lateral force: 400 N. Max working height: 20.1 meter.

Max outreach:
- Legs out: 8.8 meter.
- Legs in: 6.35 meter.

ID NR: 508.

The General Terms and Conditions of Heinhuis are applicable to all adverts, offers and quotations by Heinhuis, all agreements entered into by Heinhuis and the negotiations preceding them. By any form of response you accept the applicability of the General Terms and Conditions of Heinhuis and you declare that you have taken note of these General Terms and Conditions. Our prices are export netto prices.