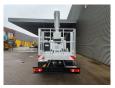

## Nissan Cabstar 35.12 NT400 Multitel MJ201

## **Description**

Nissan Cabstar 35.12 NT400.

Year: 2014. Milage: 54.822 km. Manual gearbox 5 gears. Max weight: 3500 kg.

Axle load: 1: 1750 kg. 2: 2200 kg. 3 Persons.

Electrical operated windows.

Radio CD.

Wheelbase: 3400 mm. Tyres: 195/70R15 80%.

Multitel MJ201. Year: 2014. Hours: 5261.

Max wind speed: 12,5 m/s. Max permitted tilt: 1 degree.

4 point outriggers. Rotated basket.

Electrical function in basket.

Max capacity basket: 225 kg / 2 persons + 65 kg.

Max lateral force: 400 N. Max working height: 20.1 meter.

Max outreach:
- Legs out: 8.8 meter.
- Legs in: 6.35 meter.

ID NR: 508.

The General Terms and Conditions of Heinhuis are applicable to all adverts, offers and quotations by Heinhuis, all agreements entered into by Heinhuis and the negotiations preceding them. By any form of response you accept the applicability of the General Terms and Conditions of Heinhuis and you declare that you have taken note of these General Terms and Conditions. Our prices are export netto prices.