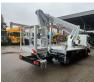

## Multitel MJ201 Nissan Cabstar 35.12 NT400

## Description

Nissan Cabstar 35.12 NT400.

Year: 2014. Milage: 54.822 km. Manual gearbox 5 gears. Max weight: 3500 kg. Axle load: 1: 1750 kg. 2: 2200 kg. 3 Persons. Electrical operated windows. Radio CD. Wheelbase: 3400 mm. Tyres: 195/70R15 80%. Multitel MJ201. Year: 2014. Hours: 5261. Max wind speed: 12,5 m/s. Max permitted tilt: 1 degree. 4 point outriggers. Rotated basket. Electrical function in basket. Max capacity basket: 225 kg / 2 persons + 65 kg. Max lateral force: 400 N. Max working height: 20.1 meter. Max outreach: - Legs out: 8.8 meter. - Legs in: 6.35 meter.