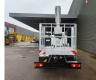

## Multitel MJ201 Nissan Cabstar 35.12 NT400

## Description

Nissan Cabstar 35.12 NT400.

Year: 2014. Milage: 54.822 km. Manual gearbox 5 gears. Max weight: 3500 kg. Axle load: 1: 1750 kg. 2: 2200 kg. 3 Persons. Electrical operated windows. Radio CD. Wheelbase: 3400 mm. Tyres: 195/70R15 80%. Multitel MJ201. Year: 2014. Hours: 5261. Max wind speed: 12,5 m/s. Max permitted tilt: 1 degree. 4 point outriggers. Rotated basket. Electrical function in basket. Max capacity basket: 225 kg / 2 persons + 65 kg. Max lateral force: 400 N. Max working height: 20.1 meter. Max outreach: - Legs out: 8.8 meter. - Legs in: 6.35 meter.