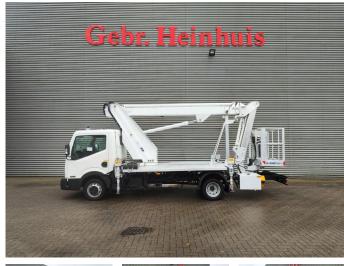

## Multitel MJ201 Nissan Cabstar 35.12 NT400

## Description

Nissan Cabstar 35.12 NT400.

Year: 2014. Milage: 54.822 km. Manual gearbox 5 gears. Max weight: 3500 kg. Axle load: 1: 1750 kg. 2: 2200 kg. 3 Persons. Electrical operated windows. Radio CD. Wheelbase: 3400 mm. Tyres: 195/70R15 80%. Multitel MJ201. Year: 2014. Hours: 5261. Max wind speed: 12,5 m/s. Max permitted tilt: 1 degree. 4 point outriggers. Rotated basket. Electrical function in basket. Max capacity basket: 225 kg / 2 persons + 65 kg. Max lateral force: 400 N. Max working height: 20.1 meter. Max outreach: - Legs out: 8.8 meter. - Legs in: 6.35 meter.