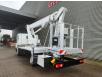

## Multitel MJ201 Nissan Cabstar 35.12 NT400

## Description

Nissan Cabstar 35.12 NT400.

Year: 2014. Milage: 54.822 km. Manual gearbox 5 gears. Max weight: 3500 kg. Axle load: 1: 1750 kg. 2: 2200 kg. 3 Persons. Electrical operated windows. Radio CD. Wheelbase: 3400 mm. Tyres: 195/70R15 80%. Multitel MJ201. Year: 2014. Hours: 5261. Max wind speed: 12,5 m/s. Max permitted tilt: 1 degree. 4 point outriggers. Rotated basket. Electrical function in basket. Max capacity basket: 225 kg / 2 persons + 65 kg. Max lateral force: 400 N. Max working height: 20.1 meter. Max outreach: - Legs out: 8.8 meter. - Legs in: 6.35 meter.