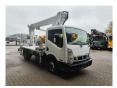

## Multitel MJ201 Nissan Cabstar 35.12 NT400

## Description

Nissan Cabstar 35.12 NT400.

Year: 2014. Milage: 54.822 km. Manual gearbox 5 gears. Max weight: 3500 kg. Axle load: 1: 1750 kg. 2: 2200 kg. 3 Persons. Electrical operated windows. Radio CD. Wheelbase: 3400 mm. Tyres: 195/70R15 80%. Multitel MJ201. Year: 2014. Hours: 5261. Max wind speed: 12,5 m/s. Max permitted tilt: 1 degree. 4 point outriggers. Rotated basket. Electrical function in basket. Max capacity basket: 225 kg / 2 persons + 65 kg. Max lateral force: 400 N. Max working height: 20.1 meter. Max outreach: - Legs out: 8.8 meter. - Legs in: 6.35 meter.