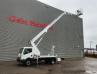

## Multitel MJ201 Nissan Cabstar 35.12 NT400

## Description

Nissan Cabstar 35.12 NT400.

Year: 2014. Milage: 54.822 km. Manual gearbox 5 gears. Max weight: 3500 kg. Axle load: 1: 1750 kg. 2: 2200 kg. 3 Persons. Electrical operated windows. Radio CD. Wheelbase: 3400 mm. Tyres: 195/70R15 80%. Multitel MJ201. Year: 2014. Hours: 5261. Max wind speed: 12,5 m/s. Max permitted tilt: 1 degree. 4 point outriggers. Rotated basket. Electrical function in basket. Max capacity basket: 225 kg / 2 persons + 65 kg. Max lateral force: 400 N. Max working height: 20.1 meter. Max outreach: - Legs out: 8.8 meter. - Legs in: 6.35 meter.