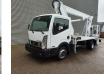

## Multitel MJ201 Nissan Cabstar 35.12 NT400

## Description

Nissan Cabstar 35.12 NT400.

Year: 2014. Milage: 54.822 km. Manual gearbox 5 gears. Max weight: 3500 kg. Axle load: 1: 1750 kg. 2: 2200 kg. 3 Persons. Electrical operated windows. Radio CD. Wheelbase: 3400 mm. Tyres: 195/70R15 80%. Multitel MJ201. Year: 2014. Hours: 5261. Max wind speed: 12,5 m/s. Max permitted tilt: 1 degree. 4 point outriggers. Rotated basket. Electrical function in basket. Max capacity basket: 225 kg / 2 persons + 65 kg. Max lateral force: 400 N. Max working height: 20.1 meter. Max outreach: - Legs out: 8.8 meter. - Legs in: 6.35 meter.