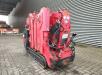

# UNIC URW 295 CER

### Description

Type of fuel: LPG

Unic URW 295 CER.

Year: 2008. Hours: 880. Weight: 1850 kg. CE machine. Capacity: 2.9 ton. LPG + Petrol. Max height under hook: 8.7 meter. Max Radius: 8.65 meter. UC: 80%.