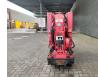

# UNIC URW 295 CER

### Description

Type of fuel: LPG

Unic URW 295 CER.

Year: 2008. Hours: 880. Weight: 1850 kg. CE machine. Capacity: 2.9 ton. LPG + Petrol. Max height under hook: 8.7 meter. Max Radius: 8.65 meter. UC: 80%.