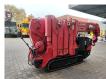

# UNIC URW 295 CER

### Description

Type of fuel: LPG

Unic URW 295 CER.

Year: 2008. Hours: 880. Weight: 1850 kg. CE machine. Capacity: 2.9 ton. LPG + Petrol. Max height under hook: 8.7 meter. Max Radius: 8.65 meter. UC: 80%.