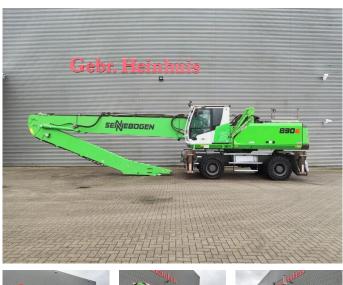

# Sennebogen 830 E

## Description

Sennebogen 830 E.

Year: 2021. Hours: 7806. CE machine. 168 KW Cummins B6.7 engine. Central greasing system. Camera. Ad Blue. MaxCab Hydr. elevating cabin. Airconditioning. Joystick steering. 4 point outriggers. 3th and 4th hydr. functions. Boom: circa 10.000 mm. Stick circa 7600 mm. K17 Boom Tyres: 12.00-20 80%.