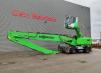

# Sennebogen 830 E

## Description

Sennebogen 830 E.

Year: 2021. Hours: 7806. CE machine. 168 KW Cummins B6.7 engine. Central greasing system. Camera. Ad Blue. MaxCab Hydr. elevating cabin. Airconditioning. Joystick steering. 4 point outriggers. 3th and 4th hydr. functions. Boom: circa 10.000 mm. Stick circa 7600 mm. K17 Boom Tyres: 12.00-20 80%.