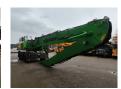

# Sennebogen 830 E

## Description

Sennebogen 830 E.

Year: 2021. Hours: 7806. CE machine. 168 KW Cummins B6.7 engine. Central greasing system. Camera. Ad Blue. MaxCab Hydr. elevating cabin. Airconditioning. Joystick steering. 4 point outriggers. 3th and 4th hydr. functions. Boom: circa 10.000 mm. Stick circa 7600 mm. K17 Boom Tyres: 12.00-20 80%.