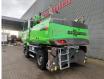

# Sennebogen 830 E

## Description

Sennebogen 830 E.

Year: 2021. Hours: 7806. CE machine. 168 KW Cummins B6.7 engine. Central greasing system. Camera. Ad Blue. MaxCab Hydr. elevating cabin. Airconditioning. Joystick steering. 4 point outriggers. 3th and 4th hydr. functions. Boom: circa 10.000 mm. Stick circa 7600 mm. K17 Boom Tyres: 12.00-20 80%.