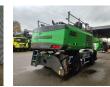

# Sennebogen 830 E

## Description

Sennebogen 830 E.

Year: 2021. Hours: 7806. CE machine. 168 KW Cummins B6.7 engine. Central greasing system. Camera. Ad Blue. MaxCab Hydr. elevating cabin. Airconditioning. Joystick steering. 4 point outriggers. 3th and 4th hydr. functions. Boom: circa 10.000 mm. Stick circa 7600 mm. K17 Boom Tyres: 12.00-20 80%.