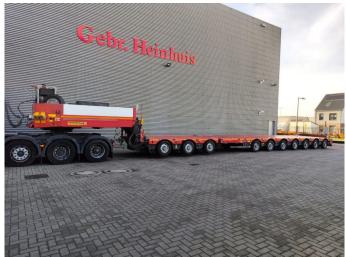

## Faymonville Combimax 10 (3+7)

## **Description**

Faymonville Combimax 10 (3+7).

Year: 2017.

12 tons Pendel-X axles.

Weight:

Gooseneck with 7 axles: 35.490 kg.Gooseneck with 10 axles: 43.890 kg.

Load Capacity:

- Gooseneck with 7 axles: 82.500 kg. - Gooseneck with 10 axles: 109.900 kg.

Kingpin load: 40.000 kg.

2 x extandable (total 19.9 meter).

2 x 25 cm widened.

Hydraulic from trailer works on hydraulic from the truck or with

Powerpack.

Allu boards + toolboxes on gooseneck.

Hydr. suspension. All axles steering axles.

Zink coated.

Betweentable: 100 cm. Radio Remote Control. Central greasing system.

Dimmensions:

Neck:

L: 4700 mm.

W: 2550 mm.

H: 1950 mm.

Kingpin height: 1300 mm.

3 axles:

L: 4600 mm.

W: 2850 mm.

H: 950 mm.

Floor + 7 axles:

L: 13.500 mm.

W: 2850 mm.

H: 950 mm.