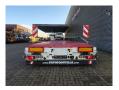

## Faymonville Combimax 10 (3+7)

## **Description**

Faymonville Combimax 10 (3+7).

Year: 2017.

12 tons Pendel-X axles.

Weight:

Gooseneck with 7 axles: 35.490 kg.Gooseneck with 10 axles: 43.890 kg.

Load Capacity:

- Gooseneck with 7 axles: 82.500 kg. - Gooseneck with 10 axles: 109.900 kg.

Kingpin load: 40.000 kg.

2 x extandable (total 19.9 meter).

2 x 25 cm widened.

Hydraulic from trailer works on hydraulic from the truck or with

Powerpack.

Allu boards + toolboxes on gooseneck.

Hydr. suspension. All axles steering axles.

Zink coated.

Betweentable: 100 cm. Radio Remote Control. Central greasing system.

Dimmensions:

Neck:

L: 4700 mm.

W: 2550 mm.

H: 1950 mm.

Kingpin height: 1300 mm.

3 axles:

L: 4600 mm.

W: 2850 mm.

H: 950 mm.

Floor + 7 axles:

L: 13.500 mm.

W: 2850 mm.

H: 950 mm.

Tyres: 245/70R17,5 80%.

ID NR: 419.

The General Terms and Conditions of Heinhuis are applicable to all adverts, offers and quotations by Heinhuis, all agreements entered into by Heinhuis and the negotiations preceding them. By any form of response you accept the applicability of the General Terms and Conditions of Heinhuis and you declare that you have taken note of these General Terms and Conditions. Our prices are export netto prices.