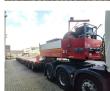

## Faymonville Combimax 10 (3+7)

## **Description**

Faymonville Combimax 10 (3+7).

Year: 2017.

12 tons Pendel-X axles.

Weight:

Gooseneck with 7 axles: 35.490 kg.Gooseneck with 10 axles: 43.890 kg.

Load Capacity:

- Gooseneck with 7 axles: 82.500 kg. - Gooseneck with 10 axles: 109.900 kg.

Kingpin load: 40.000 kg.

2 x extandable (total 19.9 meter).

2 x 25 cm widened.

Hydraulic from trailer works on hydraulic from the truck or with

Powerpack.

Allu boards + toolboxes on gooseneck.

Hydr. suspension. All axles steering axles.

Zink coated.

Betweentable: 100 cm. Radio Remote Control. Central greasing system.

Dimmensions:

Neck:

L: 4700 mm.

W: 2550 mm.

H: 1950 mm.

Kingpin height: 1300 mm.

3 axles:

L: 4600 mm.

W: 2850 mm.

H: 950 mm.

Floor + 7 axles:

L: 13.500 mm.

W: 2850 mm.

H: 950 mm.

Tyres: 245/70R17,5 80%.

ID NR: 419.

The General Terms and Conditions of Heinhuis are applicable to all adverts, offers and quotations by Heinhuis, all agreements entered into by Heinhuis and the negotiations preceding them. By any form of response you accept the applicability of the General Terms and Conditions of Heinhuis and you declare that you have taken note of these General Terms and Conditions. Our prices are export netto prices.