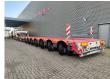

## Faymonville Combimax 10 (3+7)

## **Description**

Faymonville Combimax 10 (3+7).

Year: 2017.

12 tons Pendel-X axles.

Weight:

Gooseneck with 7 axles: 35.490 kg.Gooseneck with 10 axles: 43.890 kg.

Load Capacity:

- Gooseneck with 7 axles: 82.500 kg. - Gooseneck with 10 axles: 109.900 kg.

Kingpin load: 40.000 kg.

2 x extandable (total 19.9 meter).

2 x 25 cm widened.

Hydraulic from trailer works on hydraulic from the truck or with

Powerpack.

Allu boards + toolboxes on gooseneck.

Hydr. suspension. All axles steering axles.

Zink coated.

Betweentable: 100 cm. Radio Remote Control. Central greasing system.

Dimmensions:

Neck:

L: 4700 mm.

W: 2550 mm.

H: 1950 mm.

Kingpin height: 1300 mm.

3 axles:

L: 4600 mm.

W: 2850 mm.

H: 950 mm.

Floor + 7 axles:

L: 13.500 mm.

W: 2850 mm.

H: 950 mm.