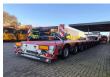

## Faymonville Combimax 10 (3+7)

## **Description**

Faymonville Combimax 10 (3+7).

Year: 2017.

12 tons Pendel-X axles.

Weight:

Gooseneck with 7 axles: 35.490 kg.Gooseneck with 10 axles: 43.890 kg.

Load Capacity:

- Gooseneck with 7 axles: 82.500 kg. - Gooseneck with 10 axles: 109.900 kg.

Kingpin load: 40.000 kg.

2 x extandable (total 19.9 meter).

2 x 25 cm widened.

Hydraulic from trailer works on hydraulic from the truck or with

Powerpack.

Allu boards + toolboxes on gooseneck.

Hydr. suspension. All axles steering axles.

Zink coated.

Betweentable: 100 cm. Radio Remote Control. Central greasing system.

Dimmensions:

Neck:

L: 4700 mm.

W: 2550 mm.

H: 1950 mm.

Kingpin height: 1300 mm.

3 axles:

L: 4600 mm.

W: 2850 mm.

H: 950 mm.

Floor + 7 axles:

L: 13.500 mm.

W: 2850 mm.

H: 950 mm.

Tyres: 245/70R17,5 80%.

ID NR: 419.

The General Terms and Conditions of Heinhuis are applicable to all adverts, offers and quotations by Heinhuis, all agreements entered into by Heinhuis and the negotiations preceding them. By any form of response you accept the applicability of the General Terms and Conditions of Heinhuis and you declare that you have taken note of these General Terms and Conditions. Our prices are export netto prices.