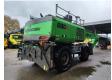

## Sennebogen 830 E HD Magnetfunction

## **Description**

Sennebogen 830 E HD.

Year: 2021. Hours: 9259. CE machine.

168 KW Cummins B6.7 engine. Central greasing system. Generator / Magnetfunction.

Camera. Ad Blue.

MaxCab Hydr elevating cabin.

4 point outriggers.

3th and 4th hydr. functions.

Joystick steering. Airconditioning.

Boom: circa 10.000 mm. Stick: circa 7600 mm.

K17 Boom. Tyres: 16.00-25.

German Machine!

ID NR: 401.

The General Terms and Conditions of Heinhuis are applicable to all adverts, offers and quotations by Heinhuis, all agreements entered into by Heinhuis and the negotiations preceding them. By any form of response you accept the applicability of the General Terms and Conditions of Heinhuis and you declare that you have taken note of these General Terms and Conditions. Our prices are export netto prices.