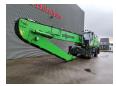

## Sennebogen 830 E HD Magnetfunction

## **Description**

Sennebogen 830 E HD.

Year: 2021. Hours: 9259. CE machine.

168 KW Cummins B6.7 engine. Central greasing system. Generator / Magnetfunction.

Camera. Ad Blue.

MaxCab Hydr elevating cabin.

4 point outriggers.

3th and 4th hydr. functions.

Joystick steering. Airconditioning.

Boom: circa 10.000 mm. Stick: circa 7600 mm.

K17 Boom. Tyres: 16.00-25.

German Machine!

ID NR: 401.

The General Terms and Conditions of Heinhuis are applicable to all adverts, offers and quotations by Heinhuis, all agreements entered into by Heinhuis and the negotiations preceding them. By any form of response you accept the applicability of the General Terms and Conditions of Heinhuis and you declare that you have taken note of these General Terms and Conditions. Our prices are export netto prices.