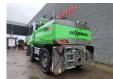

## Sennebogen 830 E HD Magnetfunction

## **Description**

Sennebogen 830 E HD.

Year: 2021. Hours: 9259. CE machine.

168 KW Cummins B6.7 engine. Central greasing system. Generator / Magnetfunction.

Camera. Ad Blue.

MaxCab Hydr elevating cabin.

4 point outriggers.

3th and 4th hydr. functions.

Joystick steering. Airconditioning.

Boom: circa 10.000 mm. Stick: circa 7600 mm.

K17 Boom. Tyres: 16.00-25.

German Machine!

ID NR: 401.

The General Terms and Conditions of Heinhuis are applicable to all adverts, offers and quotations by Heinhuis, all agreements entered into by Heinhuis and the negotiations preceding them. By any form of response you accept the applicability of the General Terms and Conditions of Heinhuis and you declare that you have taken note of these General Terms and Conditions. Our prices are export netto prices.