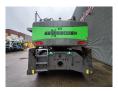

## Sennebogen 830 E HD Magnetfunction

## **Description**

Sennebogen 830 E HD.

Year: 2021. Hours: 9259. CE machine.

168 KW Cummins B6.7 engine. Central greasing system. Generator / Magnetfunction.

Camera. Ad Blue.

MaxCab Hydr elevating cabin.

4 point outriggers.

3th and 4th hydr. functions.

Joystick steering. Airconditioning.

Boom: circa 10.000 mm. Stick: circa 7600 mm.

K17 Boom. Tyres: 16.00-25.

German Machine!

ID NR: 401.

The General Terms and Conditions of Heinhuis are applicable to all adverts, offers and quotations by Heinhuis, all agreements entered into by Heinhuis and the negotiations preceding them. By any form of response you accept the applicability of the General Terms and Conditions of Heinhuis and you declare that you have taken note of these General Terms and Conditions. Our prices are export netto prices.