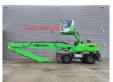

## Sennebogen 830 E HD Magnetfunction

## **Description**

Sennebogen 830 E HD.

Year: 2021. Hours: 9259. CE machine.

168 KW Cummins B6.7 engine. Central greasing system. Generator / Magnetfunction.

Camera. Ad Blue.

MaxCab Hydr elevating cabin.

4 point outriggers.

3th and 4th hydr. functions.

Joystick steering. Airconditioning.

Boom: circa 10.000 mm. Stick: circa 7600 mm.

K17 Boom. Tyres: 16.00-25.

German Machine!

ID NR: 401.

The General Terms and Conditions of Heinhuis are applicable to all adverts, offers and quotations by Heinhuis, all agreements entered into by Heinhuis and the negotiations preceding them. By any form of response you accept the applicability of the General Terms and Conditions of Heinhuis and you declare that you have taken note of these General Terms and Conditions. Our prices are export netto prices.