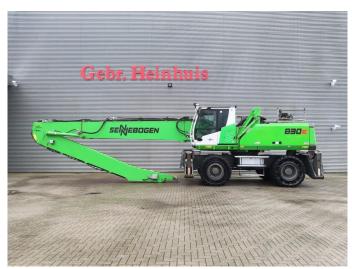

## Sennebogen 830 E HD Magnetfunction

## **Description**

Sennebogen 830 E HD.

Year: 2021. Hours: 9259. CE machine.

168 KW Cummins B6.7 engine. Central greasing system. Generator / Magnetfunction.

Camera. Ad Blue.

MaxCab Hydr elevating cabin.

4 point outriggers.

3th and 4th hydr. functions.

Joystick steering. Airconditioning.

Boom: circa 10.000 mm. Stick: circa 7600 mm.

K17 Boom. Tyres: 16.00-25.

German Machine!

ID NR: 401.

The General Terms and Conditions of Heinhuis are applicable to all adverts, offers and quotations by Heinhuis, all agreements entered into by Heinhuis and the negotiations preceding them. By any form of response you accept the applicability of the General Terms and Conditions of Heinhuis and you declare that you have taken note of these General Terms and Conditions. Our prices are export netto prices.