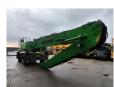

## Sennebogen 830 E HD Magnetfunction

## **Description**

Sennebogen 830 E HD.

Year: 2021. Hours: 9259. CE machine.

168 KW Cummins B6.7 engine. Central greasing system. Generator / Magnetfunction.

Camera. Ad Blue.

MaxCab Hydr elevating cabin.

4 point outriggers.

3th and 4th hydr. functions.

Joystick steering. Airconditioning.

Boom: circa 10.000 mm. Stick: circa 7600 mm.

K17 Boom. Tyres: 16.00-25.

German Machine!

ID NR: 401.

The General Terms and Conditions of Heinhuis are applicable to all adverts, offers and quotations by Heinhuis, all agreements entered into by Heinhuis and the negotiations preceding them. By any form of response you accept the applicability of the General Terms and Conditions of Heinhuis and you declare that you have taken note of these General Terms and Conditions. Our prices are export netto prices.