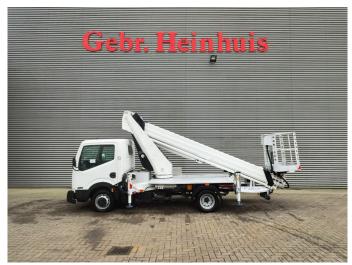

## Nissan Cabstar 35.12 Ruthmann TB 270

## **Description**

Nissan Cabstar 35.12.

Year: 2013. Milage: 59.781 km. Manual gearbox 5 gears. Max weight: 3500 kg.

Axle load: 1: 1750 kg. 2: 2200 kg. Euro 5.

Intergrated Radio CD. Electrical operated windows.

3 persons.

Tyres: 195/70R15 80%. Ruthmann TB 270.

Year: 2013.

Max capacity basket: 230 kg / 2 persons + 70 kg.

Max lateral force: 400 N. Max wind speed: 12,5 m/s. Max permitted tilt: 5 degree.

4 point outriggers. Rotated basket.

Electrical function in basket. Max working height: 27 meter.

ID NR: 427.

The General Terms and Conditions of Heinhuis are applicable to all adverts, offers and quotations by Heinhuis, all agreements entered into by Heinhuis and the negotiations preceding them. By any form of response you accept the applicability of the General Terms and Conditions of Heinhuis and you declare that you have taken note of these General Terms and Conditions. Our prices are export netto prices.