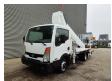

## Nissan Cabstar 35.12 Ruthmann TB 270

## **Description**

Nissan Cabstar 35.12.

Year: 2013. Milage: 59.781 km. Manual gearbox 5 gears. Max weight: 3500 kg.

Axle load: 1: 1750 kg. 2: 2200 kg. Euro 5.

Intergrated Radio CD. Electrical operated windows.

3 persons.

Tyres: 195/70R15 80%. Ruthmann TB 270.

Year: 2013.

Max capacity basket: 230 kg / 2 persons + 70 kg.

Max lateral force: 400 N. Max wind speed: 12,5 m/s. Max permitted tilt: 5 degree.

4 point outriggers. Rotated basket.

Electrical function in basket. Max working height: 27 meter.

ID NR: 427.

The General Terms and Conditions of Heinhuis are applicable to all adverts, offers and quotations by Heinhuis, all agreements entered into by Heinhuis and the negotiations preceding them. By any form of response you accept the applicability of the General Terms and Conditions of Heinhuis and you declare that you have taken note of these General Terms and Conditions. Our prices are export netto prices.