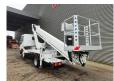

3 persons.

Tyres: 195/70R15 80%. Ruthmann TB 270.

Year: 2013.

Max capacity basket: 230 kg / 2 persons + 70 kg.

Max lateral force: 400 N. Max wind speed: 12,5 m/s. Max permitted tilt: 5 degree.

4 point outriggers. Rotated basket.

Electrical function in basket. Max working height: 27 meter.

ID NR: 427.

The General Terms and Conditions of Heinhuis are applicable to all adverts, offers and quotations by Heinhuis, all agreements entered into by Heinhuis and the negotiations preceding them. By any form of response you accept the applicability of the General Terms and Conditions of Heinhuis and you declare that you have taken note of these General Terms and Conditions. Our prices are export netto prices.