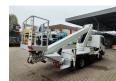

## Nissan Cabstar 35.12 Ruthmann TB 270

## **Description**

Nissan Cabstar 35.12.

Year: 2013. Milage: 59.781 km. Manual gearbox 5 gears. Max weight: 3500 kg.

Axle load: 1: 1750 kg. 2: 2200 kg. Euro 5.

Intergrated Radio CD. Electrical operated windows.

3 persons.

Tyres: 195/70R15 80%. Ruthmann TB 270.

Year: 2013.

Max capacity basket: 230 kg / 2 persons + 70 kg.

Max lateral force: 400 N. Max wind speed: 12,5 m/s. Max permitted tilt: 5 degree.

4 point outriggers. Rotated basket.

Electrical function in basket. Max working height: 27 meter.

ID NR: 427.

The General Terms and Conditions of Heinhuis are applicable to all adverts, offers and quotations by Heinhuis, all agreements entered into by Heinhuis and the negotiations preceding them. By any form of response you accept the applicability of the General Terms and Conditions of Heinhuis and you declare that you have taken note of these General Terms and Conditions. Our prices are export netto prices.