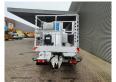

## Nissan Cabstar 35.12 Ruthmann TB 270

## **Description**

Nissan Cabstar 35.12.

Year: 2013. Milage: 59.781 km. Manual gearbox 5 gears. Max weight: 3500 kg.

Axle load: 1: 1750 kg. 2: 2200 kg. Euro 5.

Intergrated Radio CD. Electrical operated windows.

3 persons.

Tyres: 195/70R15 80%. Ruthmann TB 270.

Year: 2013.

Max capacity basket: 230 kg / 2 persons + 70 kg.

Max lateral force: 400 N. Max wind speed: 12,5 m/s. Max permitted tilt: 5 degree.

4 point outriggers. Rotated basket.

Electrical function in basket. Max working height: 27 meter.

ID NR: 427.

The General Terms and Conditions of Heinhuis are applicable to all adverts, offers and quotations by Heinhuis, all agreements entered into by Heinhuis and the negotiations preceding them. By any form of response you accept the applicability of the General Terms and Conditions of Heinhuis and you declare that you have taken note of these General Terms and Conditions. Our prices are export netto prices.