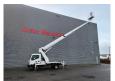

## Nissan Cabstar 35.12 Ruthmann TB 270

## **Description**

Nissan Cabstar 35.12.

Year: 2013. Milage: 59.781 km. Manual gearbox 5 gears. Max weight: 3500 kg.

Axle load: 1: 1750 kg. 2: 2200 kg. Euro 5.

Intergrated Radio CD. Electrical operated windows.

3 persons.

Tyres: 195/70R15 80%. Ruthmann TB 270.

Year: 2013.

Max capacity basket: 230 kg / 2 persons + 70 kg.

Max lateral force: 400 N. Max wind speed: 12,5 m/s. Max permitted tilt: 5 degree.

4 point outriggers. Rotated basket.

Electrical function in basket. Max working height: 27 meter.

ID NR: 427.

The General Terms and Conditions of Heinhuis are applicable to all adverts, offers and quotations by Heinhuis, all agreements entered into by Heinhuis and the negotiations preceding them. By any form of response you accept the applicability of the General Terms and Conditions of Heinhuis and you declare that you have taken note of these General Terms and Conditions. Our prices are export netto prices.