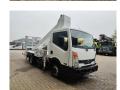

## Nissan Cabstar 35.12 Ruthmann TB 270

## **Description**

Nissan Cabstar 35.12.

Year: 2013. Milage: 59.781 km. Manual gearbox 5 gears. Max weight: 3500 kg.

Axle load: 1: 1750 kg. 2: 2200 kg. Euro 5.

Intergrated Radio CD. Electrical operated windows.

3 persons.

Tyres: 195/70R15 80%. Ruthmann TB 270.

Year: 2013.

Max capacity basket: 230 kg / 2 persons + 70 kg.

Max lateral force: 400 N. Max wind speed: 12,5 m/s. Max permitted tilt: 5 degree.

4 point outriggers. Rotated basket.

Electrical function in basket. Max working height: 27 meter.

ID NR: 427.

The General Terms and Conditions of Heinhuis are applicable to all adverts, offers and quotations by Heinhuis, all agreements entered into by Heinhuis and the negotiations preceding them. By any form of response you accept the applicability of the General Terms and Conditions of Heinhuis and you declare that you have taken note of these General Terms and Conditions. Our prices are export netto prices.