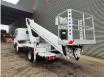

## Ruthmann TB 270 Nissan Cabstar 35.12

## Description

Nissan Cabstar 35.12.

Year: 2013. Milage: 59.781 km. Manual gearbox 5 gears. Max weight: 3500 kg. Axle load: 1: 1750 kg. 2: 2200 kg. Euro 5. Intergrated Radio CD. Electrical operated windows. 3 persons. Tyres: 195/70R15 80%. Ruthmann TB 270. Year: 2013. Max capacity basket: 230 kg / 2 persons + 70 kg. Max lateral force: 400 N. Max wind speed: 12,5 m/s. Max permitted tilt: 5 degree. 4 point outriggers. Rotated basket. Electrical function in basket. Max working height: 27 meter.