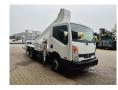

## Ruthmann TB 270 Nissan Cabstar 35.12

## Description

Nissan Cabstar 35.12.

Year: 2013. Milage: 59.781 km. Manual gearbox 5 gears. Max weight: 3500 kg. Axle load: 1: 1750 kg. 2: 2200 kg. Euro 5. Intergrated Radio CD. Electrical operated windows. 3 persons. Tyres: 195/70R15 80%. Ruthmann TB 270. Year: 2013. Max capacity basket: 230 kg / 2 persons + 70 kg. Max lateral force: 400 N. Max wind speed: 12,5 m/s. Max permitted tilt: 5 degree. 4 point outriggers. Rotated basket. Electrical function in basket. Max working height: 27 meter.