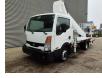

## Ruthmann TB 270 Nissan Cabstar 35.12

## Description

Nissan Cabstar 35.12.

Year: 2013. Milage: 59.781 km. Manual gearbox 5 gears. Max weight: 3500 kg. Axle load: 1: 1750 kg. 2: 2200 kg. Euro 5. Intergrated Radio CD. Electrical operated windows. 3 persons. Tyres: 195/70R15 80%. Ruthmann TB 270. Year: 2013. Max capacity basket: 230 kg / 2 persons + 70 kg. Max lateral force: 400 N. Max wind speed: 12,5 m/s. Max permitted tilt: 5 degree. 4 point outriggers. Rotated basket. Electrical function in basket. Max working height: 27 meter.