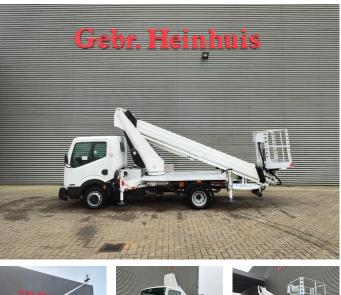

## Ruthmann TB 270 Nissan Cabstar 35.12

## Description

Nissan Cabstar 35.12.

Year: 2013. Milage: 59.781 km. Manual gearbox 5 gears. Max weight: 3500 kg. Axle load: 1: 1750 kg. 2: 2200 kg. Euro 5. Intergrated Radio CD. Electrical operated windows. 3 persons. Tyres: 195/70R15 80%. Ruthmann TB 270. Year: 2013. Max capacity basket: 230 kg / 2 persons + 70 kg. Max lateral force: 400 N. Max wind speed: 12,5 m/s. Max permitted tilt: 5 degree. 4 point outriggers. Rotated basket. Electrical function in basket. Max working height: 27 meter.