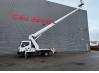

## Ruthmann TB 270 Nissan Cabstar 35.12

## Description

Nissan Cabstar 35.12.

Year: 2013. Milage: 59.781 km. Manual gearbox 5 gears. Max weight: 3500 kg. Axle load: 1: 1750 kg. 2: 2200 kg. Euro 5. Intergrated Radio CD. Electrical operated windows. 3 persons. Tyres: 195/70R15 80%. Ruthmann TB 270. Year: 2013. Max capacity basket: 230 kg / 2 persons + 70 kg. Max lateral force: 400 N. Max wind speed: 12,5 m/s. Max permitted tilt: 5 degree. 4 point outriggers. Rotated basket. Electrical function in basket. Max working height: 27 meter.