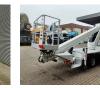

## Ruthmann TB 270 Nissan Cabstar 35.12

## Description

Nissan Cabstar 35.12.

Year: 2013. Milage: 59.781 km. Manual gearbox 5 gears. Max weight: 3500 kg. Axle load: 1: 1750 kg. 2: 2200 kg. Euro 5. Intergrated Radio CD. Electrical operated windows. 3 persons. Tyres: 195/70R15 80%. Ruthmann TB 270. Year: 2013. Max capacity basket: 230 kg / 2 persons + 70 kg. Max lateral force: 400 N. Max wind speed: 12,5 m/s. Max permitted tilt: 5 degree. 4 point outriggers. Rotated basket. Electrical function in basket. Max working height: 27 meter.