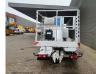

## Ruthmann TB 270 Nissan Cabstar 35.12

## Description

Nissan Cabstar 35.12.

Year: 2013. Milage: 59.781 km. Manual gearbox 5 gears. Max weight: 3500 kg. Axle load: 1: 1750 kg. 2: 2200 kg. Euro 5. Intergrated Radio CD. Electrical operated windows. 3 persons. Tyres: 195/70R15 80%. Ruthmann TB 270. Year: 2013. Max capacity basket: 230 kg / 2 persons + 70 kg. Max lateral force: 400 N. Max wind speed: 12,5 m/s. Max permitted tilt: 5 degree. 4 point outriggers. Rotated basket. Electrical function in basket. Max working height: 27 meter.