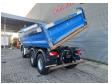

Full steelsuspension.

Meiller 3 seitenkipper.

Dimmensions inside kipper:

L: 4900 mm. W: 2380 mm. H: 800 mm. Bordmatic.

Tyres: 315/80R22,5 60%.

German Truck!

ID NR: 570.

The General Terms and Conditions of Heinhuis are applicable to all adverts, offers and quotations by Heinhuis, all agreements entered into by Heinhuis and the negotiations preceding them. By any form of response you accept the applicability of the General Terms and Conditions of Heinhuis and you declare that you have taken note of these General Terms and Conditions. Our prices are export netto prices.