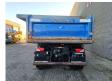

Full steelsuspension.

Meiller 3 seitenkipper.

Dimmensions inside kipper:

L: 4900 mm. W: 2380 mm. H: 800 mm. Bordmatic.

Tyres: 315/80R22,5 60%.

German Truck!

ID NR: 570.

The General Terms and Conditions of Heinhuis are applicable to all adverts, offers and quotations by Heinhuis, all agreements entered into by Heinhuis and the negotiations preceding them. By any form of response you accept the applicability of the General Terms and Conditions of Heinhuis and you declare that you have taken note of these General Terms and Conditions. Our prices are export netto prices.