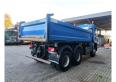

## MAN 6x6 Meiller 3 Seitenkipper

## **Description**

MAN TGS 26.400 6x6.

Year: 2009.

Milage: 254.000 km. Manual gearbox 8 gears. Max weight: 26.000 kg.

Axle load: 1: 8000 kg. 2: 11.500 kg. 3: 11.500 kg. Engine brake. Intergrated Radio CD.

Camera. Digital tacho. Wheelbase: 1-2: 3550 mm. 1-3: 4900 mm.

Fridge.

Electrical operated windows and mirrors. Waeco airconditioning on the roof.

Sparetyre.

Hubreduction.

Ringfeder trailer coupling.

Hydraulic for trailer.

Full steelsuspension.

Meiller 3 seitenkipper.

Dimmensions inside kipper:

L: 4900 mm. W: 2380 mm. H: 800 mm. Bordmatic.

Tyres: 315/80R22,5 60%.

German Truck!

ID NR: 570.

The General Terms and Conditions of Heinhuis are applicable to all adverts, offers and quotations by Heinhuis, all agreements entered into by Heinhuis and the negotiations preceding them. By any form of response you accept the applicability of the General Terms and Conditions of Heinhuis and you declare that you have taken note of these General Terms and Conditions. Our prices are export netto prices.