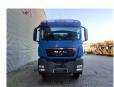

## MAN 6x6 Meiller 3 Seitenkipper

## **Description**

MAN TGS 26.400 6x6.

Year: 2009.

Milage: 254.000 km. Manual gearbox 8 gears. Max weight: 26.000 kg.

Axle load: 1: 8000 kg. 2: 11.500 kg. 3: 11.500 kg. Engine brake. Intergrated Radio CD.

Camera. Digital tacho. Wheelbase: 1-2: 3550 mm. 1-3: 4900 mm.

Fridge.

Electrical operated windows and mirrors. Waeco airconditioning on the roof.

Sparetyre.

Hubreduction.

Ringfeder trailer coupling.

Hydraulic for trailer.

Full steelsuspension.

Meiller 3 seitenkipper.

Dimmensions inside kipper:

L: 4900 mm. W: 2380 mm. H: 800 mm. Bordmatic.

Tyres: 315/80R22,5 60%.

German Truck!

ID NR: 570.

The General Terms and Conditions of Heinhuis are applicable to all adverts, offers and quotations by Heinhuis, all agreements entered into by Heinhuis and the negotiations preceding them. By any form of response you accept the applicability of the General Terms and Conditions of Heinhuis and you declare that you have taken note of these General Terms and Conditions. Our prices are export netto prices.