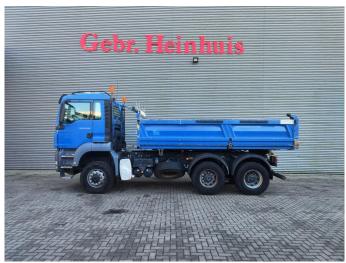

## MAN 6x6 Meiller 3 Seitenkipper

## **Description**

MAN TGS 26.400 6x6.

Year: 2009.

Milage: 254.000 km. Manual gearbox 8 gears. Max weight: 26.000 kg.

Axle load: 1: 8000 kg. 2: 11.500 kg. 3: 11.500 kg. Engine brake. Intergrated Radio CD.

Full steelsuspension.

Meiller 3 seitenkipper.

Dimmensions inside kipper:

L: 4900 mm. W: 2380 mm. H: 800 mm. Bordmatic.

Tyres: 315/80R22,5 60%.

German Truck!

ID NR: 570.

The General Terms and Conditions of Heinhuis are applicable to all adverts, offers and quotations by Heinhuis, all agreements entered into by Heinhuis and the negotiations preceding them. By any form of response you accept the applicability of the General Terms and Conditions of Heinhuis and you declare that you have taken note of these General Terms and Conditions. Our prices are export netto prices.