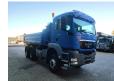

## MAN 6x6 Meiller 3 Seitenkipper

## **Description**

MAN TGS 26.400 6x6.

Year: 2009.

Milage: 254.000 km. Manual gearbox 8 gears. Max weight: 26.000 kg.

Axle load: 1: 8000 kg. 2: 11.500 kg. 3: 11.500 kg. Engine brake. Intergrated Radio CD.

Camera. Digital tacho. Wheelbase: 1-2: 3550 mm. 1-3: 4900 mm.

Fridge.

Electrical operated windows and mirrors. Waeco airconditioning on the roof.

Sparetyre.

Hubreduction.

Ringfeder trailer coupling.

Hydraulic for trailer.

Full steelsuspension.

Meiller 3 seitenkipper.

Dimmensions inside kipper:

L: 4900 mm. W: 2380 mm. H: 800 mm. Bordmatic.

Tyres: 315/80R22,5 60%.

German Truck!

ID NR: 570.

The General Terms and Conditions of Heinhuis are applicable to all adverts, offers and quotations by Heinhuis, all agreements entered into by Heinhuis and the negotiations preceding them. By any form of response you accept the applicability of the General Terms and Conditions of Heinhuis and you declare that you have taken note of these General Terms and Conditions. Our prices are export netto prices.