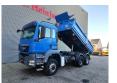

## MAN 6x6 Meiller 3 Seitenkipper

## **Description**

MAN TGS 26.400 6x6.

Year: 2009.

Milage: 254.000 km. Manual gearbox 8 gears. Max weight: 26.000 kg.

Axle load: 1: 8000 kg. 2: 11.500 kg. 3: 11.500 kg. Engine brake. Intergrated Radio CD.

Full steelsuspension.

Meiller 3 seitenkipper.

Dimmensions inside kipper:

L: 4900 mm. W: 2380 mm. H: 800 mm. Bordmatic.

Tyres: 315/80R22,5 60%.

German Truck!

ID NR: 570.

The General Terms and Conditions of Heinhuis are applicable to all adverts, offers and quotations by Heinhuis, all agreements entered into by Heinhuis and the negotiations preceding them. By any form of response you accept the applicability of the General Terms and Conditions of Heinhuis and you declare that you have taken note of these General Terms and Conditions. Our prices are export netto prices.