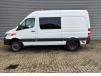

## Mercedes-Benz CDI Bluetec 6 DoubleCab 4x4!

## Description

Mercedes Benz Sprinter 516 CDI.

Year: 20176. Milage: 339.312 km. Manual gearbox 6 gears. Max weight: 3500 kg. Axle load: 1: 2000 kg. 2: 3500 kg. Audiodisplay wit Radio SD and navigation. Airconditioning. Camera. Double Cab 5 persons. Nightheater. Electrical operated windows and mirrors. Sliding door right. Trailer coupling. Bluetec 6 Blue efficiency. Wheelbase: 3600 mm. Tyres: 205/75R16 60%.