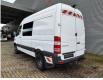

## Mercedes-Benz CDI Bluetec 6 DoubleCab 4x4!

## Description

Mercedes Benz Sprinter 516 CDI.

Year: 20176. Milage: 339.312 km. Manual gearbox 6 gears. Max weight: 3500 kg. Axle load: 1: 2000 kg. 2: 3500 kg. Audiodisplay wit Radio SD and navigation. Airconditioning. Camera. Double Cab 5 persons. Nightheater. Electrical operated windows and mirrors. Sliding door right. Trailer coupling. Bluetec 6 Blue efficiency. Wheelbase: 3600 mm. Tyres: 205/75R16 60%.