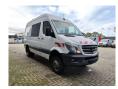

## Description

Mercedes Benz Sprinter 516 CDI.

Year: 20176. Milage: 339.312 km. Manual gearbox 6 gears. Max weight: 3500 kg. Axle load: 1: 2000 kg. 2: 3500 kg. Audiodisplay wit Radio SD and navigation. Airconditioning. Camera. Double Cab 5 persons. Nightheater. Electrical operated windows and mirrors. Sliding door right. Trailer coupling. Bluetec 6 Blue efficiency. Wheelbase: 3600 mm. Tyres: 205/75R16 60%.