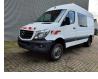

## Mercedes-Benz CDI Bluetec 6 DoubleCab 4x4!

## Description

Mercedes Benz Sprinter 516 CDI.

Year: 20176. Milage: 339.312 km. Manual gearbox 6 gears. Max weight: 3500 kg. Axle load: 1: 2000 kg. 2: 3500 kg. Audiodisplay wit Radio SD and navigation. Airconditioning. Camera. Double Cab 5 persons. Nightheater. Electrical operated windows and mirrors. Sliding door right. Trailer coupling. Bluetec 6 Blue efficiency. Wheelbase: 3600 mm. Tyres: 205/75R16 60%.