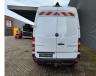

## Description

Mercedes Benz Sprinter 516 CDI.

Year: 20176. Milage: 339.312 km. Manual gearbox 6 gears. Max weight: 3500 kg. Axle load: 1: 2000 kg. 2: 3500 kg. Audiodisplay wit Radio SD and navigation. Airconditioning. Camera. Double Cab 5 persons. Nightheater. Electrical operated windows and mirrors. Sliding door right. Trailer coupling. Bluetec 6 Blue efficiency. Wheelbase: 3600 mm. Tyres: 205/75R16 60%.