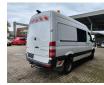

## Description

Mercedes Benz Sprinter 516 CDI.

Year: 20176. Milage: 339.312 km. Manual gearbox 6 gears. Max weight: 3500 kg. Axle load: 1: 2000 kg. 2: 3500 kg. Audiodisplay wit Radio SD and navigation. Airconditioning. Camera. Double Cab 5 persons. Nightheater. Electrical operated windows and mirrors. Sliding door right. Trailer coupling. Bluetec 6 Blue efficiency. Wheelbase: 3600 mm. Tyres: 205/75R16 60%.