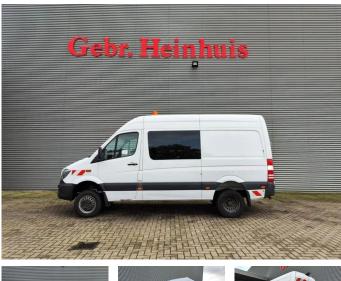

## Mercedes-Benz CDI Bluetec 6 DoubleCab 4x4!

## Description

Mercedes Benz Sprinter 516 CDI.

Year: 20176. Milage: 339.312 km. Manual gearbox 6 gears. Max weight: 3500 kg. Axle load: 1: 2000 kg. 2: 3500 kg. Audiodisplay wit Radio SD and navigation. Airconditioning. Camera. Double Cab 5 persons. Nightheater. Electrical operated windows and mirrors. Sliding door right. Trailer coupling. Bluetec 6 Blue efficiency. Wheelbase: 3600 mm. Tyres: 205/75R16 60%.