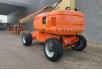

# JLG 860 SJ

### Description

JLG 860 SJ.

Year: 2012. Hours: 5039. Weight: 16.770 kg. CE Machine. Max wind speed: 12,5 m/s. Max capacity basket: 230 kg / 2 persons + 70 kg. Max permitted tilt: 4 degree. Deutz engine. Rotated basket. Electrical function in basket. Tyres: 18-625 80%.