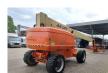

# JLG 860 SJ

### Description

JLG 860 SJ.

Year: 2012. Hours: 5039. Weight: 16.770 kg. CE Machine. Max wind speed: 12,5 m/s. Max capacity basket: 230 kg / 2 persons + 70 kg. Max permitted tilt: 4 degree. Deutz engine. Rotated basket. Electrical function in basket. Tyres: 18-625 80%.