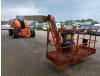

# JLG 860 SJ

### Description

JLG 860 SJ.

Year: 2012. Hours: 5039. Weight: 16.770 kg. CE Machine. Max wind speed: 12,5 m/s. Max capacity basket: 230 kg / 2 persons + 70 kg. Max permitted tilt: 4 degree. Deutz engine. Rotated basket. Electrical function in basket. Tyres: 18-625 80%.