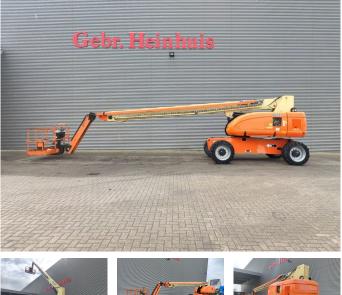

# JLG 860 SJ

### Description

JLG 860 SJ.

Year: 2012. Hours: 5039. Weight: 16.770 kg. CE Machine. Max wind speed: 12,5 m/s. Max capacity basket: 230 kg / 2 persons + 70 kg. Max permitted tilt: 4 degree. Deutz engine. Rotated basket. Electrical function in basket. Tyres: 18-625 80%.