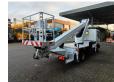

## Nissan Cabstar NT400 35.12 Ruthmann TB 270

## **Description**

Nissan Cabstar 35.12 NT400.

Year: 2014. Milage: 48.803 km. Manual gearbox 5 gears. Max weight: 3500 kg.

Axle load: 1: 1750 kg. 2: 2200 kg. 3 Persons.

Electrical operated windows. Tyres: 195/70R15 80%. Ruthmann TB 270.

Year: 2014. Hours: 5696.

Max capacity basket: 230 kg / 2 persons + 70 kg.

Max lateral force: 400 N. Max wind speed: 12,5 m/s. Max permitted tilt: 5 degree.

4 point outriggers. Rotated basket.

Electrical function in basket. Max working height: 27 meter.