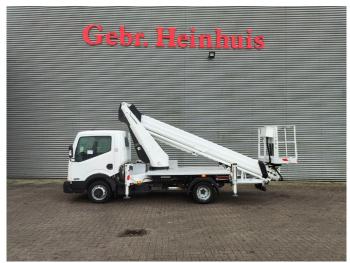

## Nissan Cabstar NT400 35.12 Ruthmann TB 270

## **Description**

Nissan Cabstar 35.12 NT400.

Year: 2014. Milage: 48.803 km. Manual gearbox 5 gears. Max weight: 3500 kg.

Axle load: 1: 1750 kg. 2: 2200 kg. 3 Persons.

Electrical operated windows. Tyres: 195/70R15 80%. Ruthmann TB 270.

Year: 2014. Hours: 5696.

Max capacity basket: 230 kg / 2 persons + 70 kg.

Max lateral force: 400 N. Max wind speed: 12,5 m/s. Max permitted tilt: 5 degree.

4 point outriggers. Rotated basket.

Electrical function in basket. Max working height: 27 meter.