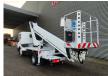

## Nissan Cabstar NT400 35.12 Ruthmann TB 270

## **Description**

Nissan Cabstar 35.12 NT400.

Year: 2014. Milage: 48.803 km. Manual gearbox 5 gears. Max weight: 3500 kg.

Axle load: 1: 1750 kg. 2: 2200 kg. 3 Persons.

Electrical operated windows. Tyres: 195/70R15 80%. Ruthmann TB 270.

Year: 2014. Hours: 5696.

Max capacity basket: 230 kg / 2 persons + 70 kg.

Max lateral force: 400 N. Max wind speed: 12,5 m/s. Max permitted tilt: 5 degree.

4 point outriggers. Rotated basket.

Electrical function in basket. Max working height: 27 meter.