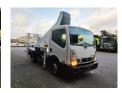

## Nissan Cabstar NT400 35.12 Ruthmann TB 270

## **Description**

Nissan Cabstar 35.12 NT400.

Year: 2014. Milage: 48.803 km. Manual gearbox 5 gears. Max weight: 3500 kg.

Axle load: 1: 1750 kg. 2: 2200 kg. 3 Persons.

Electrical operated windows. Tyres: 195/70R15 80%. Ruthmann TB 270.

Year: 2014. Hours: 5696.

Max capacity basket: 230 kg / 2 persons + 70 kg.

Max lateral force: 400 N. Max wind speed: 12,5 m/s. Max permitted tilt: 5 degree.

4 point outriggers. Rotated basket.

Electrical function in basket. Max working height: 27 meter.