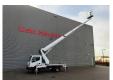

## Nissan Cabstar NT400 35.12 Ruthmann TB 270

## **Description**

Nissan Cabstar 35.12 NT400.

Year: 2014. Milage: 48.803 km. Manual gearbox 5 gears. Max weight: 3500 kg.

Axle load: 1: 1750 kg. 2: 2200 kg. 3 Persons.

Electrical operated windows. Tyres: 195/70R15 80%. Ruthmann TB 270.

Year: 2014. Hours: 5696.

Max capacity basket: 230 kg / 2 persons + 70 kg.

Max lateral force: 400 N. Max wind speed: 12,5 m/s. Max permitted tilt: 5 degree.

4 point outriggers. Rotated basket.

Electrical function in basket. Max working height: 27 meter.