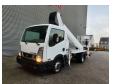

## Nissan Cabstar NT400 35.12 Ruthmann TB 270

## **Description**

Nissan Cabstar 35.12 NT400.

Year: 2014. Milage: 48.803 km. Manual gearbox 5 gears. Max weight: 3500 kg.

Axle load: 1: 1750 kg. 2: 2200 kg. 3 Persons.

Electrical operated windows. Tyres: 195/70R15 80%. Ruthmann TB 270.

Year: 2014. Hours: 5696.

Max capacity basket: 230 kg / 2 persons + 70 kg.

Max lateral force: 400 N. Max wind speed: 12,5 m/s. Max permitted tilt: 5 degree.

4 point outriggers. Rotated basket.

Electrical function in basket. Max working height: 27 meter.