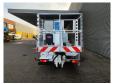

## Nissan Cabstar NT400 35.12 Ruthmann TB 270

## **Description**

Nissan Cabstar 35.12 NT400.

Year: 2014. Milage: 48.803 km. Manual gearbox 5 gears. Max weight: 3500 kg.

Axle load: 1: 1750 kg. 2: 2200 kg. 3 Persons.

Electrical operated windows. Tyres: 195/70R15 80%. Ruthmann TB 270.

Year: 2014. Hours: 5696.

Max capacity basket: 230 kg / 2 persons + 70 kg.

Max lateral force: 400 N. Max wind speed: 12,5 m/s. Max permitted tilt: 5 degree.

4 point outriggers. Rotated basket.

Electrical function in basket. Max working height: 27 meter.