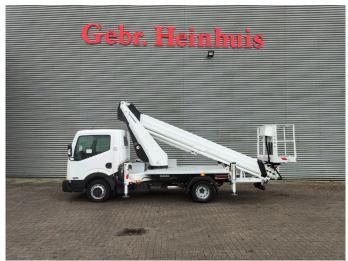

## Ruthmann TB 270 Nissan Cabstar 35.12 NT400

## Description

Nissan Cabstar 35.12 NT400.

Year: 2014. Milage: 48.803 km. Manual gearbox 5 gears. Max weight: 3500 kg.

Axle load: 1: 1750 kg. 2: 2200 kg. 3 Persons.

Electrical operated windows. Tyres: 195/70R15 80%. Ruthmann TB 270.

Year: 2014. Hours: 5696.

Max capacity basket: 230 kg / 2 persons + 70 kg.

Max lateral force: 400 N. Max wind speed: 12,5 m/s. Max permitted tilt: 5 degree.

4 point outriggers. Rotated basket.

Electrical function in basket. Max working height: 27 meter.