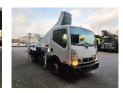

## Ruthmann TB 270 Nissan Cabstar 35.12 NT400

## Description

Nissan Cabstar 35.12 NT400.

Year: 2014. Milage: 48.803 km. Manual gearbox 5 gears. Max weight: 3500 kg.

Axle load: 1: 1750 kg. 2: 2200 kg. 3 Persons.

Electrical operated windows. Tyres: 195/70R15 80%. Ruthmann TB 270.