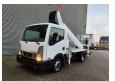

## Ruthmann TB 270 Nissan Cabstar 35.12 NT400

## Description

Nissan Cabstar 35.12 NT400.

Year: 2014. Milage: 48.803 km. Manual gearbox 5 gears. Max weight: 3500 kg.

Axle load: 1: 1750 kg. 2: 2200 kg. 3 Persons.

Electrical operated windows. Tyres: 195/70R15 80%. Ruthmann TB 270.

Year: 2014. Hours: 5696.

Max capacity basket: 230 kg / 2 persons + 70 kg.

Max lateral force: 400 N. Max wind speed: 12,5 m/s. Max permitted tilt: 5 degree.

4 point outriggers. Rotated basket.

Electrical function in basket. Max working height: 27 meter.