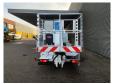

## Ruthmann TB 270 Nissan Cabstar 35.12 NT400

## Description

Nissan Cabstar 35.12 NT400.

Year: 2014. Milage: 48.803 km. Manual gearbox 5 gears. Max weight: 3500 kg.

Axle load: 1: 1750 kg. 2: 2200 kg. 3 Persons.

Electrical operated windows. Tyres: 195/70R15 80%. Ruthmann TB 270.

Year: 2014. Hours: 5696.

Max capacity basket: 230 kg / 2 persons + 70 kg.

Max lateral force: 400 N. Max wind speed: 12,5 m/s. Max permitted tilt: 5 degree.

4 point outriggers. Rotated basket.

Electrical function in basket. Max working height: 27 meter.